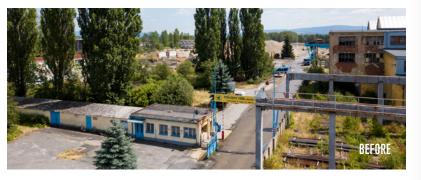

### WORLD'S GREENEST IN Best of Realty 22<sup>nd</sup> edition Nejlepší z realit 22. ročník INDUSTRIAL BUILDING

Our investments in new environmental solutions relating to industrial properties resulted in the "Outstanding" rating under the BREEAM sustainability certification in 2020. Our building within the revitalized site of former Cheb engineering plant thus became the greenest industrial building in the world according to the BREEAM International New Construction 2016 standard, receiving a record high score of 90.68%. Sustainable development principles are widely applied throughout the building's area of 27.000 square meters. But the most impressive parameters of the project relate to water management, in line with the increasing relevance of climate change. Thanks to a unique system of flushing toilets with rainwater, it has been possible to reduce the consumption of drinking water by an incredible 84% compared to the industry standard. The building also features smart LED lighting, measuring and