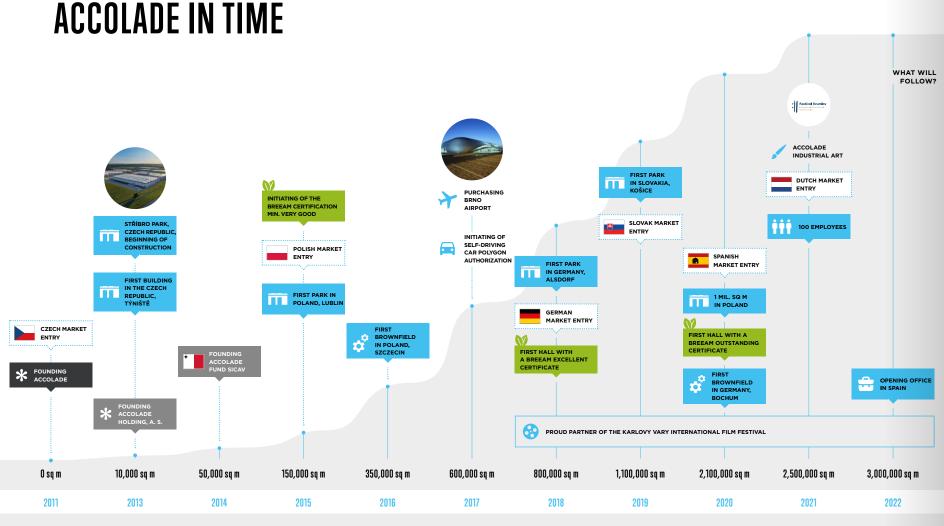

### **ABOUT US**

We are an investment company providing first-rate infrastructure for business in Europe. Most of our tenants are global brands in the e-commerce, processing industry and logistics sectors. We own a network of 44 industrial parks in the Czech Republic, Poland, Germany, Spain, the Netherlands and Slovakia with BREEAM certification that guarantees a sustainable and friendly approach to the environment. For the future, we plan on building a polygon for the

LEASED-UP AREA

development and certification of self-driving vehicles.

In the ten years of our existence, we have created a portfolio of industrial real estate with an area of almost 2.5 mil. sq m. The main domain of our company is revitalization of old premises into modern industrial parks. Their share in our portfolio increased to 35%. Total area of renewed areas is more than 1 mil. sq m.

In 2014, we founded Accolade Fund SICAV, a prime industrial real estate fund, open to investments by qualified investors who can participate with us in the development of modern industry across Europe.

We decided to acquire the operator of the Czech Republic's second busiest airport, Brno-Tuřany, in 2017. Dynamic growth and sustainable industry are our priorities. This is also why we became the fastest growing business in the Czech Republic and one of the TOP 5 fastest growing companies in Europe in the real estate segment.

### **FINANCIAL TIMES 1 000**

In 2019, we became the fastest growing company in the Czech Republic and one of the TOP 5 fastest growing companies in Europe in the area of real estate according to the prestigious Financial Times 1 000 ranking.