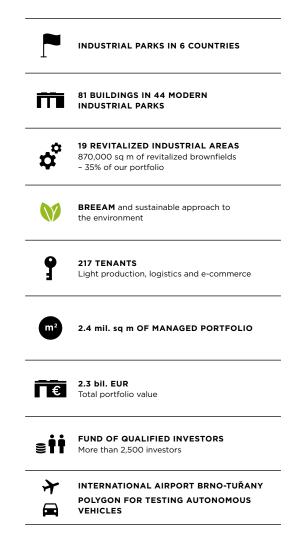

### **ABOUT US**

We are an investment company providing first-rate infrastructure for business in Europe. Most of our tenants are global brands in the e-commerce, processing industry and logistics sectors. We own a network of 44 industrial parks in the Czech Republic, Poland, Germany, Spain, the Netherlands and Slovakia with BREEAM certification that guarantees a sustainable and friendly approach to the environment. For the future, we plan on building a polygon for the

LEASED-UP AREA

development and certification of self-driving vehicles.

In the ten years of our existence, we have created a portfolio of industrial real estate with an area of almost 2.5 mil. sq m. The main domain of our company is revitalization of old premises into modern industrial parks. Their share in our portfolio increased to 35%. Total area of renewed areas is more than 1 mil. sq m.

In 2014, we founded Accolade Fund SICAV, a prime industrial real estate fund, open to investments by qualified investors who can participate with us in the development of modern industry across Europe.

Brownfields account for 35% of Accolade's portfolio.

## OUR INDUSTRIAL Real estate Fund

The main objective of our industrial fund is the long-term appreciation of our investors' assets. At the same time, however, these investments create space for further industrial revolution and the opportunity to participate in the development of a sustainable future in Europe.

#### **INVESTMENTS IN THE FUND**

Both individuals and legal entities can invest in the Fund. The minimum investment is EUR 75,000 (or a CZK equivalent) with an investment horizon of five years.

04

PAYMENT OF INVESTMENT WITH PROFIT