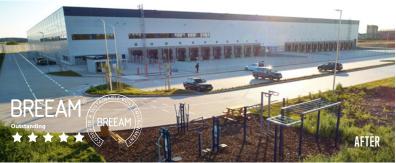

### WORLD'S GREENEST IN Best of Realty 22<sup>nd</sup> edition Nejlepší z realit 22. ročník INDUSTRIAL BUILDING

Our investments in new environmental solutions relating to industrial properties resulted in the "Outstanding" rating under the BREEAM sustainability certification in 2020. Our building within the revitalized site of former Cheb engineering plant thus became the greenest industrial building in the world according to the BREEAM International New Construction 2016 standard, receiving a record high score of 90.68%. Sustainable development principles are widely applied throughout the building's area of 27.000 square meters. But the most impressive parameters of the project relate to water management, in line with the increasing relevance of climate change. Thanks to a unique system of flushing toilets with rainwater, it has been possible to reduce the consumption of drinking water by an incredible 84% compared to the industry standard. The building also features smart LED lighting, measuring and