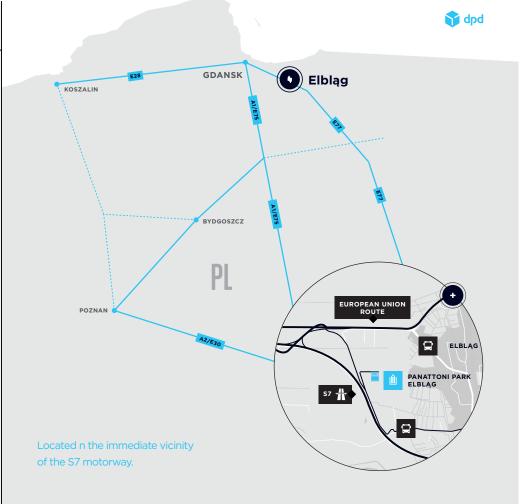

#### ACCESS

Elbląg Park is located just 5 km from the city center, in the immediate vicinity of the S7 motorway and a 35-minute drive from Gdańsk Harbor.