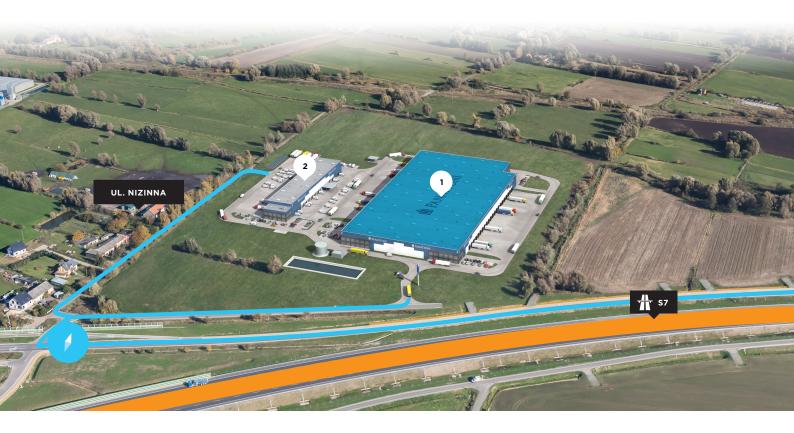

# **LOCATION IS KEY**

#### ACCESS

Elbląg Park is located just 5 km from the city center, in the immediate vicinity of the S7 motorway and a 35-minute drive from Gdańsk Harbor.

#### PUBLIC TRANSPORT

Bus stop 1,5 km from the Park. There is also a railway station 6,3 km from the Park.