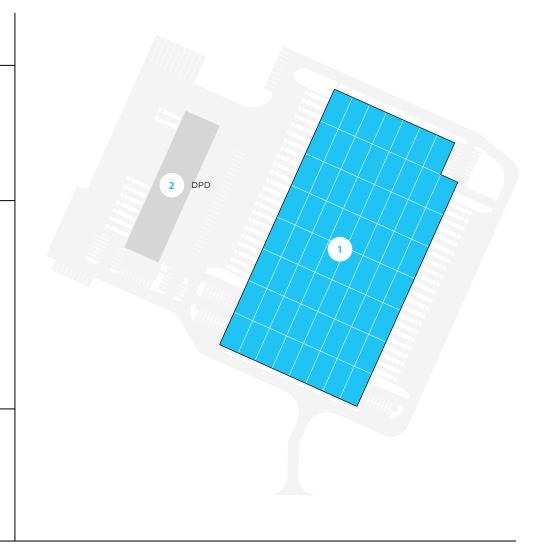

R** 60 km, 35 min

ELBLĄG **CITY CENTRE** 4 km. 8 min



# **LOCATION IS KEY**

### DEVELOPMENT SPACE

Panattoni Park Elbląg offers 19,782 sq m of industrial space suitable for light production, logistic and e-commerce activities.

#### ACCESS

Elbląg Park is located just 5 km from the city center, in the immediate vicinity of the S7 motorway and a 35-minute drive from Gdańsk Harbor.

#### PUBLIC TRANSPORT

Bus stop 1,5 km from the Park. There is also a railway station 6,3 km from the Park.



# **BUILDING INFORMATION**

Building 1 Building 2

**17,337 sq m** 2,445 sq m

### WAREHOUSE

Column grid Clear height 9,5 m ESFR sprinkler system Light intensity in the hall Skylights min 2% Floor loading 5 t/sq m

### **OFFICE PREMISES**

Clear height Light intensity 500 lx Built to suit solution



# **STANDARD TECHNICAL SPECIFICATION**

hardener.

**1 SUPPORTING STRUCTURE** Pad or pilot foundations, insulated plinth panels up to 30 cm above floor.

6 HALL INSTALLATIONS Gas Sahara heaters or infrared gas radiators, heating according to norms for warehousing.

#### 2 FLOOR Fibre reinforced concrete floor, PE membrane, cut joints, 18 cm thick, surface treated with

7 PRODUCTION UPGRADE (OPTIONAL) Increased façade and roof insulation. **3 ROOF** Corrugated steel sheets, mineral wool insulation, PVC membrane.

8 OFFICES 2 level custom designed in-built, incl. offices, socials, locker rooms, day room, excl. furniture and appliance. **4 FAÇADE** Horizontal sandwich panels with mineral wool insulation.

9 OUTSIDE AREAS

Hard areas from concrete

pavers, sloped for drainage.

5 DOCKS 1x el