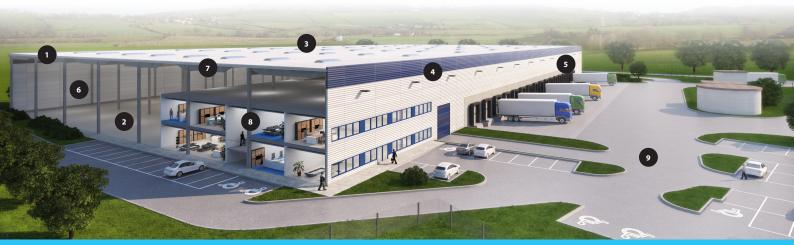

# **STANDARD TECHNICAL SPECIFICATION**

hardener.

**1 SUPPORTING STRUCTURE** Pad or pilot foundations, insulated plinth panels up to 30 cm above floor.

6 HALL INSTALLATIONS Gas Sahara heaters or infrared gas radiators, heating according to norms for warehousing.

#### 2 FLOOR Fibre reinforced concrete floor, PE membrane, cut joints, 18 cm thick, surface treated with

7 PRODUCTION UPGRADE (OPTIONAL) Increased façade and roof insulation. **3 ROOF** Corrugated steel sheets, mineral wool insulation, PVC membrane.

8 OFFICES 2 level custom designed in-built, incl. offices, socials, locker rooms, day room, excl. furniture and appliance. **4 FAÇADE** Horizontal sandwich panels with mineral wool insulation.

9 OUTSIDE AREAS

Hard areas from concrete

pavers, sloped for drainage.

5 DOCKS 1x electrically operated 3 x 3.2 m dock for each 1,000 sg m of hall.

🖕 Accolade