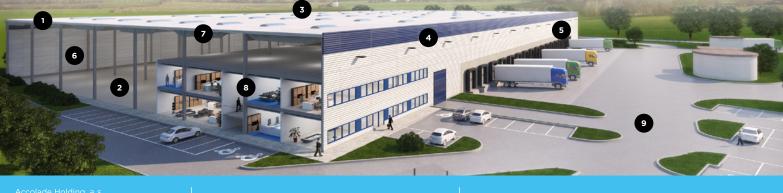

## STANDARD TECHNICAL SPECIFICATION

SUPPORTING STRUCTURE Pad or pilot foundations, insulated plinth panels up to 30 cm above floor.

6 HALL INSTALLATIONS Gas Sahara heaters or infrared gas radiators, heating according to norms for warehousing.

Fibre reinforced concrete floor, PE membrane, cut joints, 1st floor 20 cm thick, 2nd-4th floor 12 cm thick, surface treated with hardener.

#### 7 PRODUCTION UPGRADE (OPTIONAL) Increased façade and roof insulation

3 ROOF

Corrugated steel sheets, mineral wool insulation, PVC membrane.

Amazon

4 FAÇADE Horizontal sandwich panels with mineral wool insulation.

5 DOCKS 1x electrically operated 3 × 3.2 m dock for each 1,000 sq m of hall.

8 OFFICES 2 level custom designed in-built, incl. offices, socials, locker rooms, day room, cafeteria and kitchen, excl. furniture and appliance.

9 OUTSIDE AREAS Hard areas from concrete pavers, sloped for drainage.

🖕 Accolade