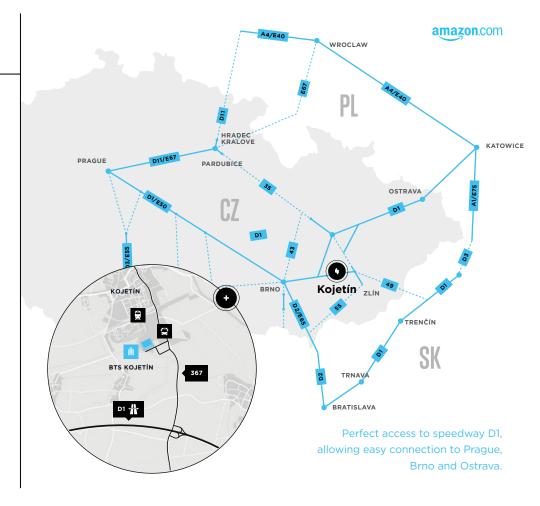

# LOCATION IS KEY

#### ACCESS

Perfect accessibility – located at the exit of speedway D1 allowing easy access to Prague, Brno, Ostrava.