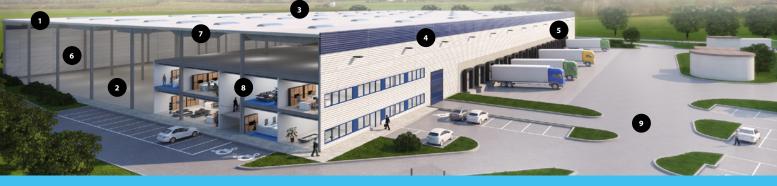

### **STANDARD TECHNICAL SPECIFICATION**

**1 SUPPORTING STRUCTURE** Pad or pilot foundations, insulated plinth panels up to 30 cm above floor.

6 HALL INSTALLATIONS Gas Sahara heaters or infrared gas radiators, heating according to norms for warehousing.

2 FLOOR Fibre reinforced concrete floor, PE membrane, cut joints, 18 cm thick, surface treated with hardener.

7 PRODUCTION UPGRADE (OPTIONAL) Increased façade and roof insulation.

3 ROOF

Corrugated steel sheets, mineral wool insulation, PVC membrane.

9 OUTSIDE AREAS

4 FAÇADE

5 DOCKS 1x electrically operated 3 × 3.2 m dock for each 1,000 sq m of hall.

8 OFFICES 2 level custom designed in-built, incl. offices, socials, locker rooms, day room, excl. furniture and appliance.

Hard areas from concrete pavers, sloped for drainage.

Horizontal sandwich panels

with mineral wool insulation.

Accolade