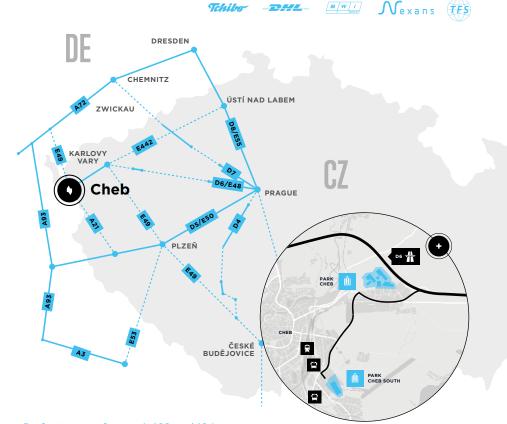

# PARK CHEB

Park Cheb offers more than 291,269 sq m of potential development space suitable for logistics and production activities. Located just 2 km from the border of city Cheb with 32,000 residents. SOKOLOV
25 km, 19 min
KARLOVY VARY
40 km, 28 min
PRAGUE
155 km, 120 min

**GERMAN BORDERS** 14.3 km, 10 min

291,269 sq m 📔 🔷 Accolade

CITY OF CHEB -5.1 km, 11 min

#### GERMAN BORDERS

Ideal location to supply Germany due to the close proximity of German borders – just 14 km from the site.