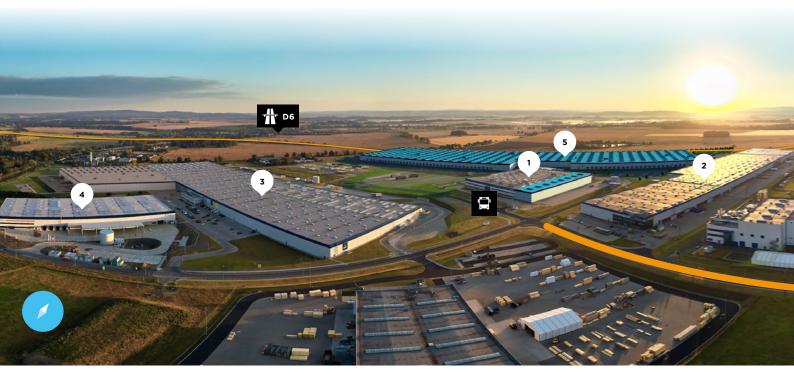

### LOCATION IS KEY

### • СІТҮ СНЕВ

Located just 5,1 km from the border of city Cheb with 32,000 residents.

#### ACCESS

Excellent and easy access to motorway D6 connecting Prague - Karlovy Vary -Cheb - Germany (Exit 164)

#### GERMAN BORDERS

Ideal location to supply Germany due to the close proximity of German borders – just 14 km from the site.

#### PUBLIC TRANSPORT

Public transport providing quick connection to city Cheb available on-site.

#### • OTHER PARK ADVANTAGES

Container terminal in Hof just 54 km away.

Perfect access from exit 169 and 164. Great visibility from D6 motorway.