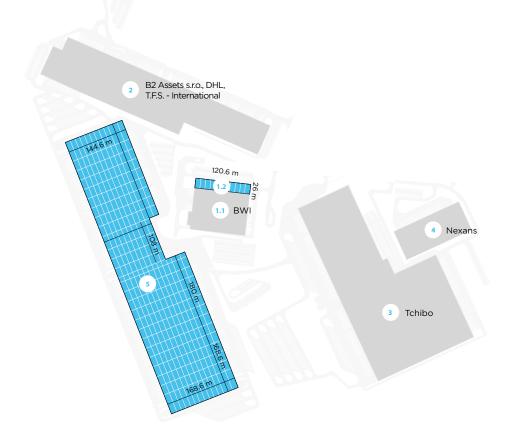

## **BUILDING INFORMATION**

| Building 1.1          | 14,833 sq m  |
|-----------------------|--------------|
| Building 1.2          |              |
| - Potential Expansion | 3,446 sq m   |
| Building 2            | 59,307 sq m  |
| Building 3            | 102,419 sq m |
| Building 4            | 12,898 sq m  |
| Building 5            | 107,104 sq m |