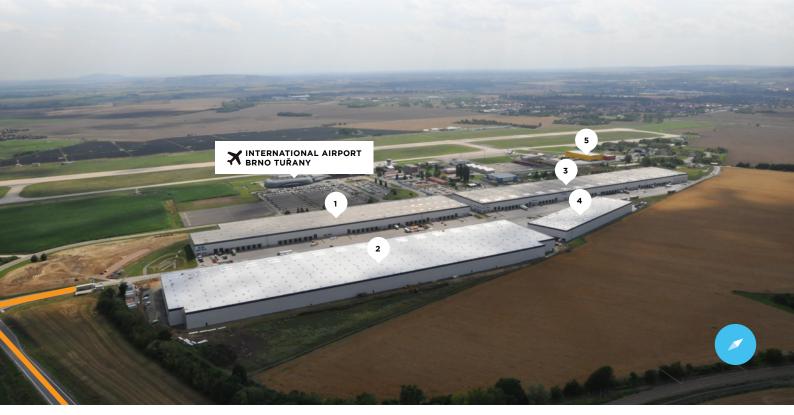

# PARK BRNO AIRPORT | 110,625 sq m

Park Brno Airport offers approx. 110,892 sq m of industrial space suitable for logistic and production activities. Located in Brno, directly on D1 highway and by Brno Airport. Ideal logistic location to supply Czech, Slovakia, Austria, Poland, and Hungary.

# **BUILDING INFORMATION**

Building 1 25,607 sq m Building 2 39,640 sq m Building 3 32,779 sq m Building 4 9,535 sq m Building 5 4,063 sq m