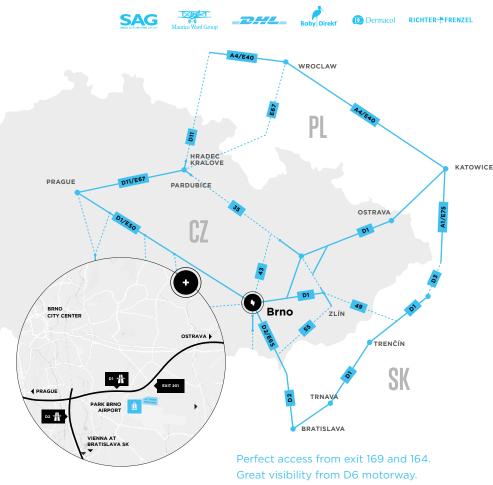

**PRAGUE** 210 km, 120 min VIENNA AT 140 km, 100 min **BRATISLAVA SK** 130 km, 80 min

### ACCESS

Directly at the exit from highway D1 between Prague and Ostrava, and less than 90 minutes from Bratislava or Vienna.

### BORDERS

Qualified labor force available due to the close proximity of Brno. Ideal location due to the proximity of the Slovak and Austrian borders