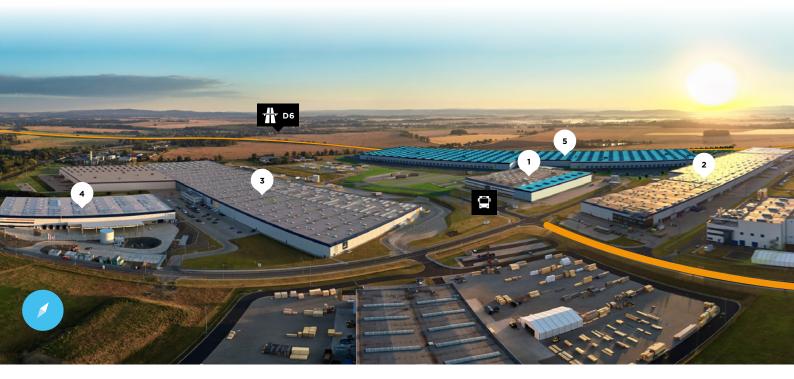

# PARK CHEB

Park Cheb offers more than 291,269 sq m of potential development space suitable for logistics and production activities. Located just 2 km from the border of city Cheb with 32,000 residents. SOKOLOV
25 km, 19 min
KARLOVY VARY
40 km, 28 min
PRAGUE
155 km, 120 min

**GERMAN BORDERS** 14.3 km, 10 min

306,225 sq m Accolade

CITY OF CHEB – 5.1 km, 11 min

# LOCATION IS KEY

#### ACCESS

Excellent and easy access to motorway D6 connecting Prague – Karlovy Vary – Cheb – Germany (Exit 164)

#### GERMAN BORDERS

Ideal location to supply Germany due to the close proximity of German borders – just 14 km from the site.

#### PUBLIC TRANSPORT

Public transport providing quick connection to city Cheb available on-site.

#### • OTHER PARK ADVANTAGES

Container terminal in Hof just 54 km away.

Perfect access from exit 169 and 164. Great visibility from D6 motorway.