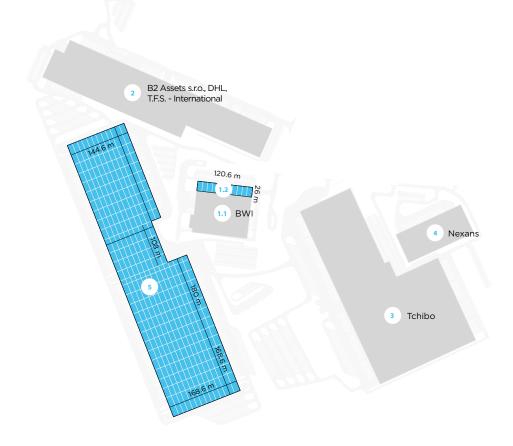

# **BUILDING INFORMATION**

| Building 1   |  |
|--------------|--|
| Building 1.1 |  |
| Building 2   |  |
| Building 3   |  |
| Building 4   |  |
| Building 5   |  |
|              |  |

14,833 sq m 3,446 sq m 59,309 sq m 102,419 sq m 12,898 sq m 116,768 sq m