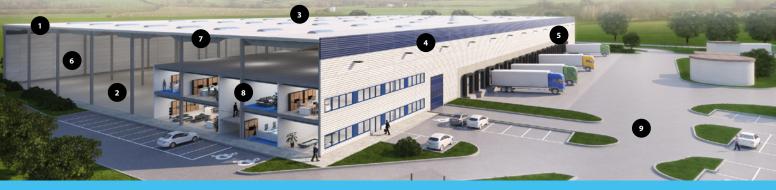

### **STANDARD TECHNICAL SPECIFICATION**

**1 SUPPORTING STRUCTURE** Pad or pilot foundations, insulated plinth panels up to 30 cm above floor.

6 HALL INSTALLATIONS Gas Sahara heaters or infrared gas radiators, heating according to norms for warehousing. 2 FLOOR Fibre reinforced concrete floor, PE membrane, cut joints, 18 cm thick, surface treated with hardener.

7 PRODUCTION UPGRADE (OPTIONAL) Increased façade and roof insulation. 3 ROOF

Corrugated steel sheets, mineral wool insulation, PVC membrane.

Horizontal sandwich panels with mineral wool insulation.

4 FAÇADE

5 DOCKS 1x electrically operated 3 × 3.2 m dock for each 1,000 sq m of hall.

8 OFFICES 2 level custom designed in-built, incl. offices, socials, locker rooms, day room, excl. furniture and appliance. 9 OUTSIDE AREAS Hard areas from concrete pavers, sloped for drainage.