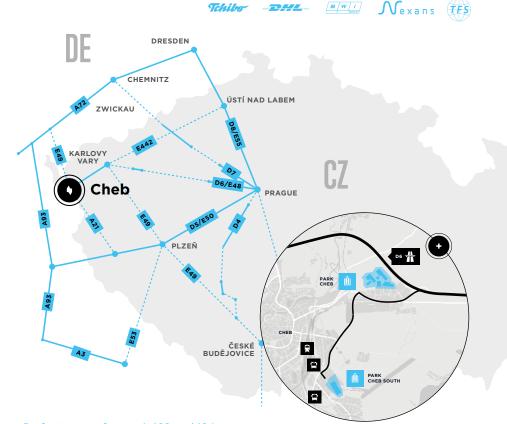

# LOCATION IS KEY

#### ACCESS

Excellent and easy access to motorway D6 connecting Prague – Karlovy Vary – Cheb – Germany (Exit 164)

#### GERMAN BORDERS

Ideal location to supply Germany due to the close proximity of German borders – just 14 km from the site.

#### • OTHER PARK ADVANTAGES

Container terminal in Hof just 54 km away.

Perfect access from exit 169 and 164. Great visibility from D6 motorway.