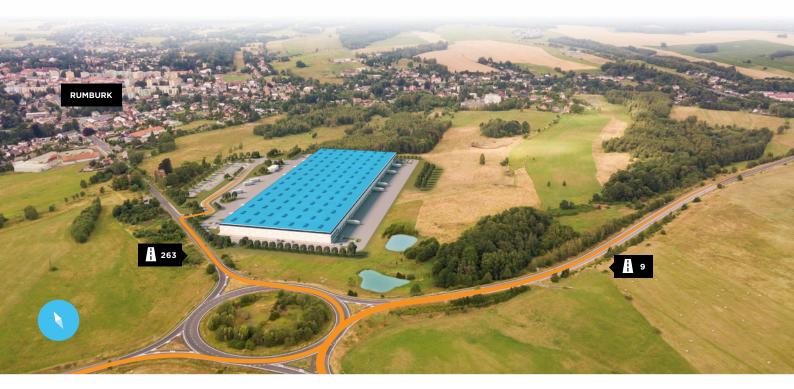

# PARK RUMBURK

# 40,896 sq m | 🔷 Accolade

Park Rumburk has occurred a planning decision and with its 40,896 sq m it will be an industrial space suitable for logistics, e-commerce and production. The industrial park is located on the Czech-German border with a sufficient human labour of Šluknov locality.

#### ACCESS

It is the destination of the I/9 road from Prague.