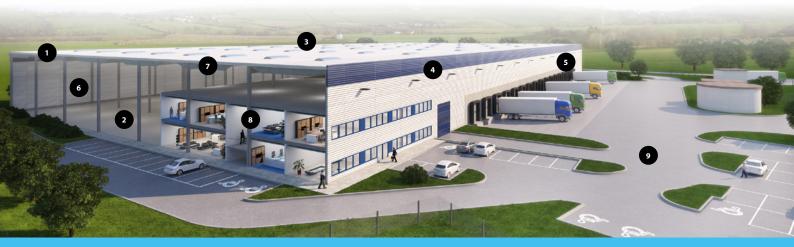

### **BUILDING INFORMATION**

**Building 1** 

40,896 sq m

### WAREHOUSE

Column grid 12 m × 24 m Clear height 10 m ESFR sprinkler system Light intensity in the hall 200 lux Skylights min 2% Floor loading 5 t/sq m

### **OFFICE PREMISES**

Clear height 2.7 m Light intensity 500 lux Built to suit solution

### STANDARD TECHNICAL SPECIFICATION

**1 SUPPORTING STRUCTURE** Pad or pilot foundations, insulated plinth panels up to 30 cm above floor.

6 HALL INSTALLATIONS Gas Sahara heaters or infrared gas radiators, heating according to norms for warehousing. 2 FLOOR Fibre reinforced concrete floor, PE membrane, cut joints, 18 cm thick, surface treated with hardener.

7 PRODUCTION UPGRADE (OPTIONAL) Increased façade and roof insulation. **3 ROOF** Corrugated steel sheets, mineral wool insulation, PVC membrane.

8 OFFICES 2 level custom designed in-built, incl. offices, socials, locker rooms, day room, excl. furniture and appliance. **4 FAÇADE** Horizontal sandwich panels with mineral wool insulation.

9 OUTSIDE AREAS

Hard areas from concrete

pavers, sloped for drainage.

5 DOCKS 1x electrically operated 3 × 3.2 m dock for each 1.000 sg m of hall.