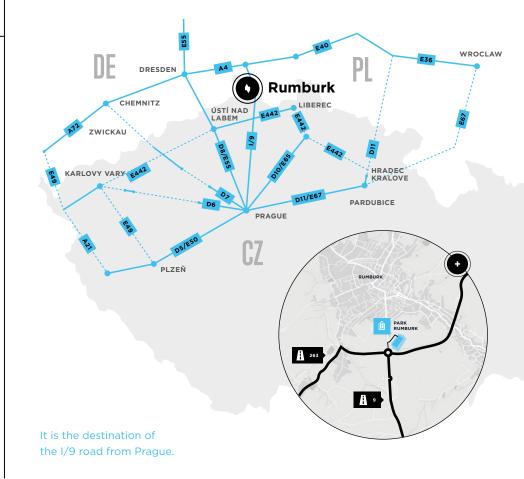

#### MLADÁ BOLESLAV 80 km, 75 min PRAGUE 125 km, 100 min

#### DRESDEN

110 km, 100 min **BERLIN** 270 km, 3 hrs

#### LOCATION

Ideal location to supply Germany, the Czech Republic and Poland.

#### ACCESS

It is the destination of the I/9 road from Prague.

#### BORDERS

Location enable perfect connection to German and Polish borders.

#### PUBLIC TRANSPORT

The town of Rumburk in the Šluknov region in the Děčín district is an important railway junction. It is located on the route of the main long-distance bus lines connecting Prague with the Šluknov region and is also the center of regional bus transport for the immediate vicinity.