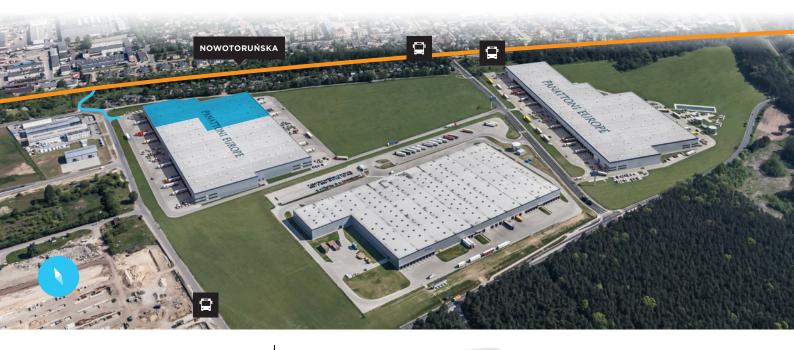

# PANATTONI PARK BYDGOSZCZ III | 47,168 sq m | 🔷 Accolade

Panattoni Park Bydgoszcz III offers 47.167 sg m of industrial space suitable for light production, logistic, and e-commerce activities. The Park is part of the Bydgoszcz Industrial and Technology Park, which is one of the largest industrial zones in Poland.

#### INDUTRIAL SPACE

Panattoni Park Bydgoszcz III offers 47,167 sq m of industrial space suitable for light production, logistic, and e-commerce activities.