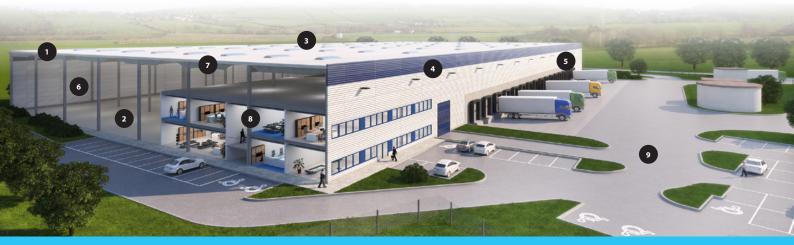

### STANDARD TECHNICAL SPECIFICATION

**1 SUPPORTING STRUCTURE** Pad or pilot foundations, insulated plinth panels up to 30 cm above floor.

6 HALL INSTALLATIONS Gas Sahara heaters or infrared gas radiators. heating according to norms for warehousing.

### 2 FLOOR

Fibre reinforced concrete floor. PE membrane, cut joints, 18 cm thick, surface treated with hardener.

7 PRODUCTION UPGRADE (OPTIONAL) Increased façade and roof insulation.

3 ROOF Corrugated steel sheets, mineral wool insulation. PVC membrane.

8 OFFICES 2 level custom designed in-built, incl. offices, socials, locker rooms, day room, excl. furniture and appliance.

4 FAÇADE Horizontal sandwich panels with mineral wool insulation.

9 OUTSIDE AREAS

Hard areas from concrete

pavers, sloped for drainage.

5 DOCKS 1x electrically operated 3 x 3.2 m dock for each 1.000 sq m of hall.

Accolade