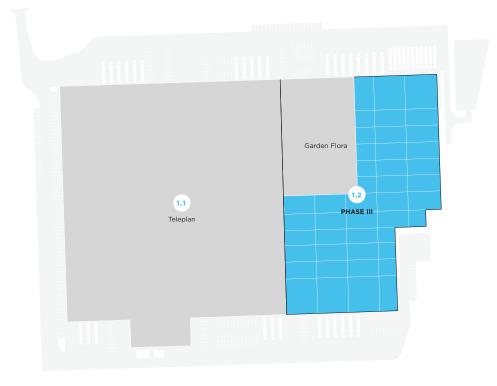

### **BUILDING INFORMATION**

Building 1.1 Building 1.2 (Phase III) Building 1.2 (Phase III) 29,386 sq m 4,461 sq m 13,320 sq m