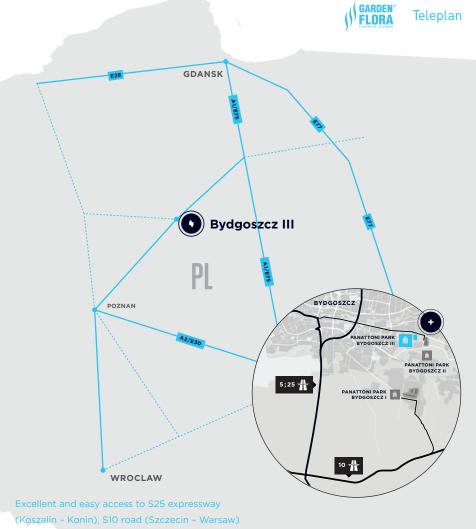

#### ACCESS

Excellent and easy access to S25 expressway (Koszalin - Konin), S10 road (Szczecin - Warsaw) and S5 road (Poznań - Gdańsk). Bydgoszcz is one of the 5 largest railroad-hubs in Poland due to the intersection of the line No 131 (N-S) and line 18 (E-W).

BYDGOSZCZ **CITY CENTRE** 6 km. 10 min

GDAŃSK PORT 180 km, 120 min

ŁÓDŹ 230 km, 150 min