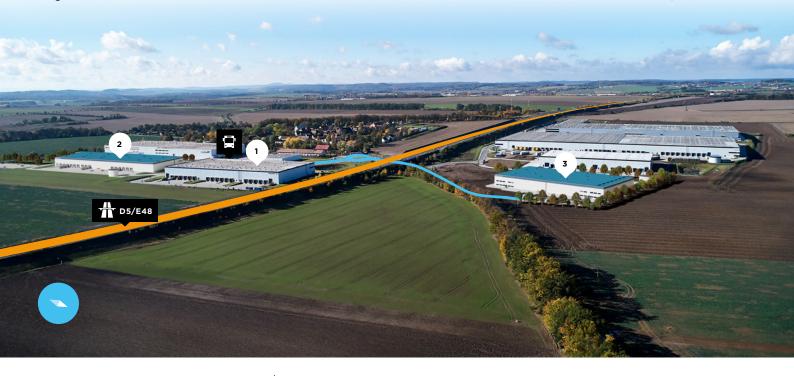

### **BUILDING INFORMATION**

Building 1.1 7,546 sq m Building 1.2 3,600 sq m Building 2 9,792 sq m

- under construction

Building 3 8,883 sq m

- under development