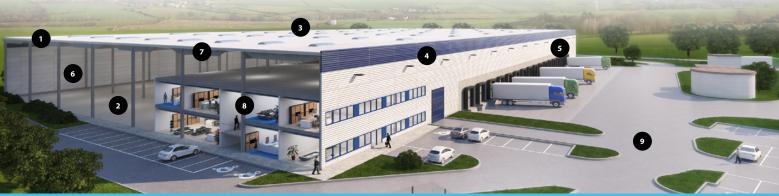

#### 1 SUPPORTING STRUCTURE

Pad or pilot foundations, insulated plinth panels up to 30 cm above floor.

#### 2 FLOOR

Fibre reinforced concrete floor, PE membrane, cut joints, 18 cm thick, surface treated with hardener.

#### . ....

Corrugated steel sheets, mineral wool insulation, PVC membrane.

#### 4 FAÇADE

Horizontal sandwich panels with mineral wool insulation.

### 5 DOCKS

1x electrically operated  $3 \times 3.2$  m dock for each 1,000 sq m of hall.

Accolade Holding, a.:

Calcalaval 4 70.4 /1

186 00 Prague 8

Polanc

Warsaw Financial Center (29<sup>th</sup> floor) Emilii Plater 53 00-113 Warszawa le.eu

### 6 HALL INSTALLATIONS

Gas Sahara heaters or infrared gas radiators, heating according to norms for warehousing.

### 7 PRODUCTION UPGRADE (OPTIONAL)

Increased façade and roof insulation.

### 8 OFFICES

2 level custom designed in-built, incl. offices, socials, locker rooms, day room, excl. furniture and appliance.

### 9 OUTSIDE AREAS

Hard areas from concrete pavers, sloped for drainage.