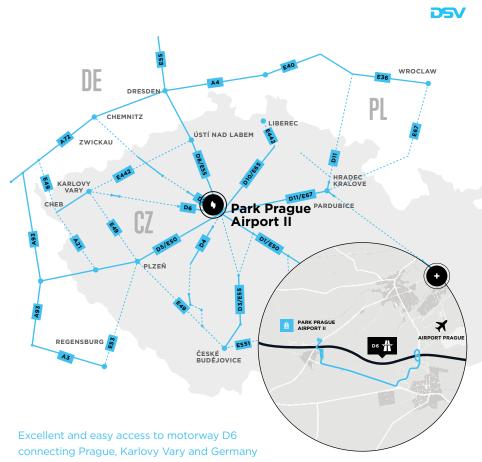

#### ACCESS

Excellent and easy access to motorway D6 connecting Prague - Karlovy Vary - Germany (exit 7).

### BORDERS

Prague Ring Road providing excellent connection to highway network only 11 km from the site. Qualified labor force available due to the close proximity of Prague.