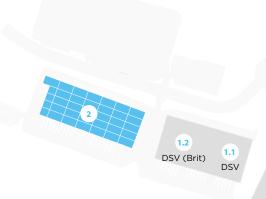

### **BUILDING INFORMATION**

Building 1.1 7,546 sq m Building 1.2 3,600 sq m Building 2 9,792 sq m

- under construction

Building 3 8,883 sq m

- under development