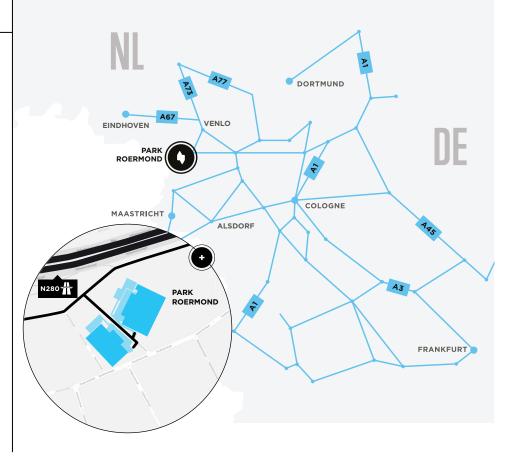

ALSDORF 50 km, 59 min FRANKFURT 281 km, 192 min

#### VENLO

28 km, 27 min **EINDHOVEN** 50 km. 54 min DORTMUND 125 km, 93 min

#### ACCESS

Located near the intersection of main European motorways A67, A73, and A61/A40 German border within 10 minutes travel time