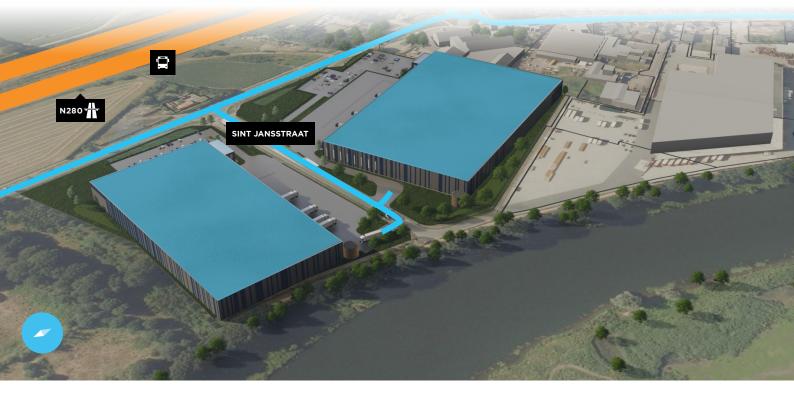

# **PARK ROERMOND**

Park Roermond offers 43,685 sq m of industrial space suitable for production and logistics activities. Located near the city of Venlo, which is an important European logistics hub. The city is also the "gate" to important European ports, such as Rotterdam and Antwerp. Thanks to its excellent location and the vicinity of the German border, the park is the perfect place for international companies with branches and/or customers in Germany.

#### ACCESS

Located near the intersection of main European motorways A67, A73, and A61/A40 German border within 10 minutes travel time

### PUBLIC TRANSPORT

Public transport near the Park providing employees with a comfortable commute.