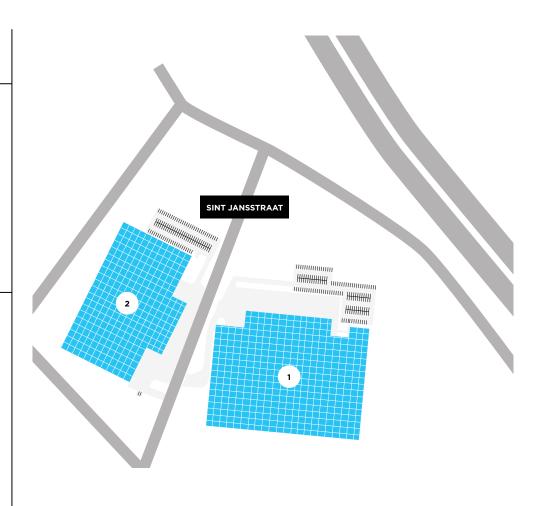

branches and/or customers in Germany.

ALSDORF 50 km, 59 min FRANKFURT 281 km, 192 min

#### VENLO

28 km, 27 min **EINDHOVEN** 50 km. 54 min DORTMUND 125 km, 93 min



### **LOCATION IS KEY**

#### DEVELOPMENT SPACE

Park Roermond offers 43,685 sq m of industrial space suitable for production and logistics activities.

#### ACCESS

Located near the intersection of main European motorways A67, A73, and A61/A40 German border within 10 minutes travel time

#### LABOR FORCE

Qualified labor force available from nearby cities as Venlo.

### PUBLIC TRANSPORT

Public transport near the Park providing employees with a comfortable commute.



## **BUILDING INFORMATION**

Building 1 Building 2 18,081 sq m 25,175 sq m

### WAREHOUSE

Column grid 12 m × 24 m Clear height 10 m Floor loading 5 t/sq m



### SUSTAINABILITY TREND

Clear height 2.7 m

**OFFICE PREMISES** 

Light intensity 500 lux Built to suit solution We meet the strictest standards of modern, environmentally friendly construction. This is why our projects aim for the BREEAM "Excellent" rating at least.



### STANDARD TECHNICAL SPECIFICATION

1 SUPPORTING STRUCTURE Pad or pilot foundations, insulated plinth panels up to 30 cm above floor.

6 HALL INSTALLATIONS Gas Sahara heaters or infrared gas radiators, heating according to norms for warehousing. 2 FLOOR Fibre reinforced concrete

floor, PE membrane, cut joints, 1st floor 20 cm thick, 2nd-4th floor 12 cm thick, surface treated with hardener.

7 PRODUCTION UPGRADE (OPTIONAL) Increased façade and roof insulation.

3 ROOF

Corrugated steel sheets, mineral wool insulation,