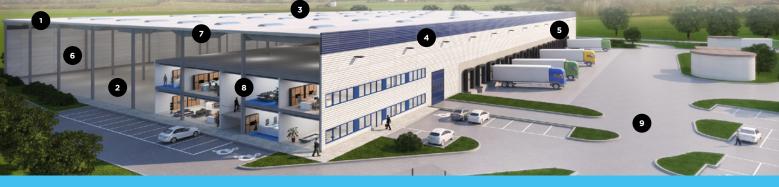

## **BUILDING INFORMATION**

Building 1 Building 2 Building 3 25,000 sq m 14,000 sq m 5,600 sq m

### WAREHOUSE

Specification for development

Column grid 12 m × 24 m Clear height 10 m ESFR sprinkler system Light intensity in the hall 200 lux Skylights min 2% Floor loading 5 t/sq m

### **OFFICE PREMISES**

Clear height 2.7 m Light intensity 500 lux Built to suit solution

### **STANDARD TECHNICAL SPECIFICATION FOR DEVELOPMENT**

**1 SUPPORTING STRUCTURE** Pad or pilot foundations, insulated plinth panels up to 30 cm above floor.

6 HALL INSTALLATIONS Gas Sahara heaters or infrared gas radiators, heating according to norms for warehousing. 2 FLOOR Fibre reinforced concrete floor, PE membrane, cut joints, 18 cm thick, surface treated with

7 PRODUCTION UPGRADE (OPTIONAL) Increased façade and roof insulation.

hardener.

3 ROOF

Corrugated steel sheets, mineral wool insulation, PVC membrane.

**4 FAÇADE** Horizontal sandwich panels with mineral wool insulation. 5 DOCKS 1x electrically operated 3 × 3.2 m dock for each 1,000 sq m of hall.

8 OFFICES 2 level custom designed in-built, incl. offices, socials, locker rooms, day room, excl. furniture and appliance. **9 OUTSIDE AREAS** Hard areas from concrete pavers, sloped for drainage.

Accolade Holding, a.s.