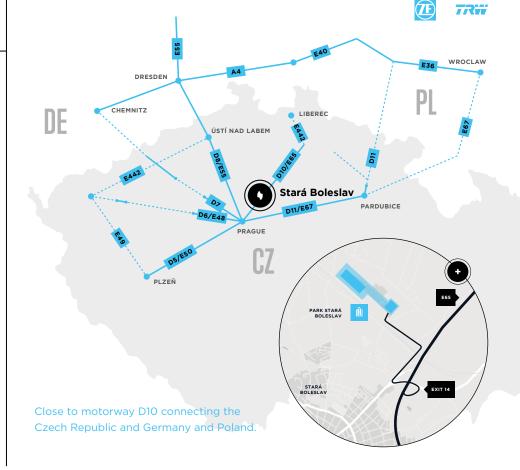

#### ACCESS

Close to motorway D10 connecting the Czech Republic and Germany and Poland.

#### PUBLIC TRANSPORT

Existing bus and train transport providing quick connection to Brandýs nad Labem and Stará Boleslav and its surroundings.

MLADÁ BOLESLAV 36 km, 26 min LIBEREC

- 80 km, 55 min
- GERMAN BORDERS