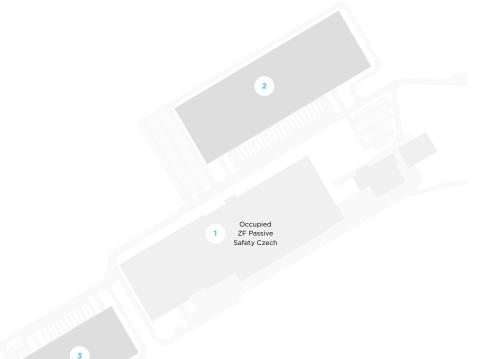

## **BUILDING INFORMATION**

Building 1 Building 2 Building 3 25,000 sq m 14,000 sq m 5,600 sq m