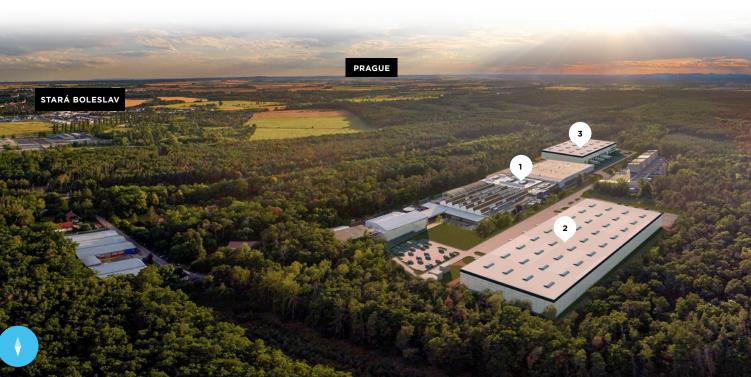

# PARK STARÁ BOLESLAV

Park Stará Boleslav offers 25,734 sq m of industrial space suitable for logistics and production activities. Located in Hlavenec just 20 km from the border of Prague, capital city of the Czech Republic with over 1 mil. residents

#### DEVELOPMENT SPACE

Park Stará Boleslav offers 25,734 sq m of industrial space suitable for logistics and production activities.

## **BUILDING INFORMATION**

Building 1 Building 2 Building 3 25,000 sq m 14,000 sq m 5,600 sq m