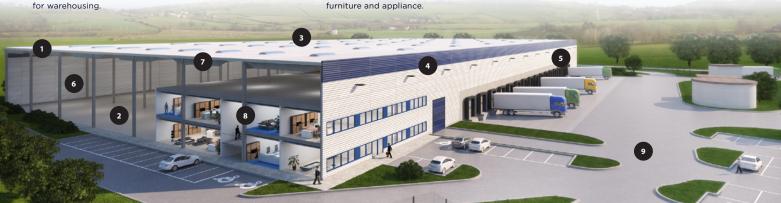

# STANDARD TECHNICAL SPECIFICATION

#### 1 SUPPORTING STRUCTURE

Pad or pilot foundations, insulated plinth panels up to 30 cm above floor.

### 6 HALL INSTALLATIONS

Gas Sahara heaters or infrared gas radiators, heating according to norms for warehousing.

Fibre reinforced concrete floor, PE membrane, cut joints, 18 cm thick, surface treated with hardener.

#### 7 PRODUCTION UPGRADE (OPTIONAL)

Increased façade and roof insulation.

Corrugated steel sheets, mineral wool insulation, PVC membrane.

### 8 OFFICES

2 level custom designed in--built, incl. offices, socials, locker rooms, day room, excl.

#### 4 FAÇADE

Horizontal sandwich panels with mineral wool insulation.

### 9 OUTSIDE AREAS

Hard areas from concrete pavers, sloped for drainage.

#### 5 DOCKS

1x electrically operated 3 x 3.2 m dock for each 1,000 sq m of hall.