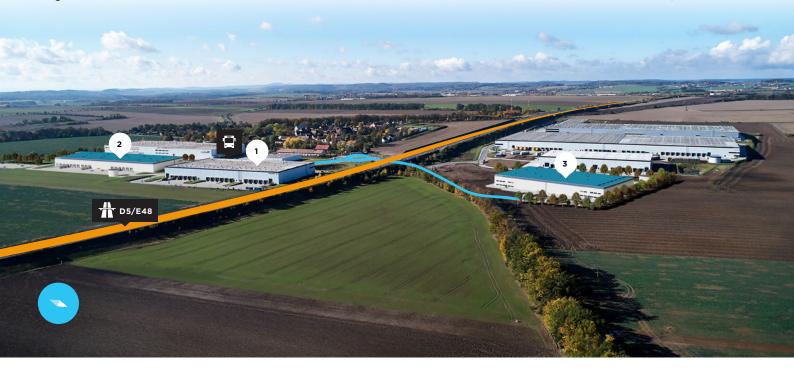

# PANATTONI PARK PRAGUE AIRPORT II

29,821 sq m

Park Prague Airport II offers 29,821 sq m of A-class industrial space suitable for logistics and production activities. Located in Pavlov municipality, Prague West, just 7 km from the border of capital city Prague.

#### DEVELOPMENT SPACE

Park Prague Airport II offers 29,821 sq m of A-class industrial space suitable for logistics and production activities.

### **BUILDING INFORMATION**

Building 1.1 7,546 sq m Building 1.2 3,600 sq m **Building 2** 9,792 sq m

- under construction

**Building 3** 8,883 sq m

- under development

Column grid 12 m × 24 m Clear height 10 m ESFR sprinkler system Light intensity in the hall 200 lux Skylights min 2% Floor loading 5 t/sq m