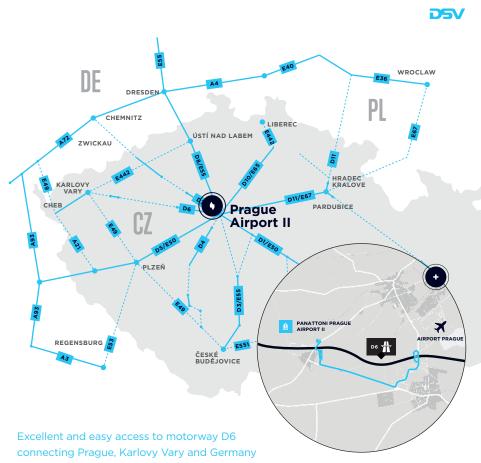

KLADNO 10 km, 10 min VÁCLAV HAVEL AIRPORT PRAGUE 17 km, 15 min PRAGUE RING ROAD 11 km, 10 min

#### ACCESS

Excellent and easy access to motorway D6 connecting Prague - Karlovy Vary - Germany (exit 7).

### BORDERS

Prague Ring Road providing excellent connection to highway network only 11 km from the site. Qualified labor force available due to the close proximity of Prague.

#### PUBLIC TRANSPORT

Existing public transport providing quick connection to Prague (both train and bus).