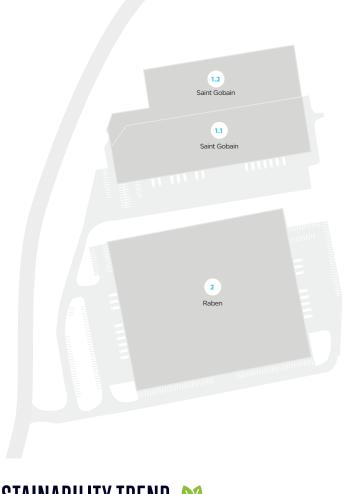

## **BUILDING INFORMATION**

Building 1.1 10,093 sq m Building 1.2 7,500 sq m Building 2 24,686 sq m