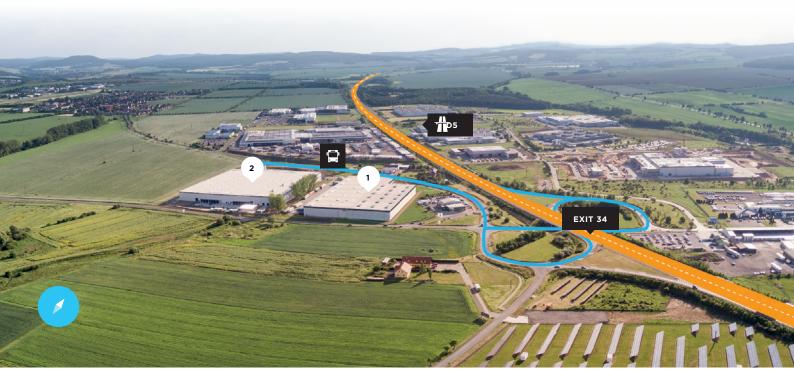

# **LOCATION IS KEY**

### ACCESS

Panattoni Park D5 Hořovice is located just off motorway D5 which connects Bavaria and Prague and is the most popular motorway in Central Europe among logistical and industrial companies.

#### PUBLIC TRANSPORT

Bus stop "Žebrák, průmyslová zóna jih" is located at the entrance to the park.

## **BUILDING INFORMATION**

Building 1.1 10,093 sq m Building 1.2 7,500 sq m Building 2 24,686 sq m