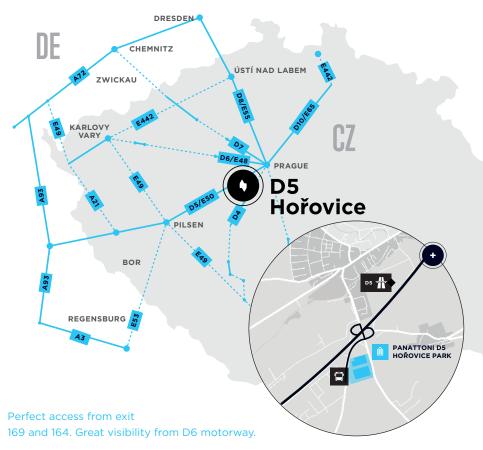

# PANATTONI D5 HOŘOVICE PARK | 42,281 sq m | • Accolade

Panattoni D5 Hořovice Park offers 42,281 sq m of industrial space suitable for logistic and production activities. Located directly at exit 34 of motorway D5. **PRAGUE CENTRE** 49 km, 35 min PRAGUE RING ROAD 49 km

**PILSEN** 45 km, 29 min **GERMAN BORDER** 125 km, 115 min

### ACCESS

Panattoni Park D5 Hořovice is located just off motorway D5 which connects Bavaria and Prague and is the most popular motorway in Central Europe among logistical and industrial companies.

#### BORDERS

Location enable perfect connection to German borders as well as the capital of the Czech Republic, Prague. Perfect solution for manufacturing, warehousing and logistic operations.