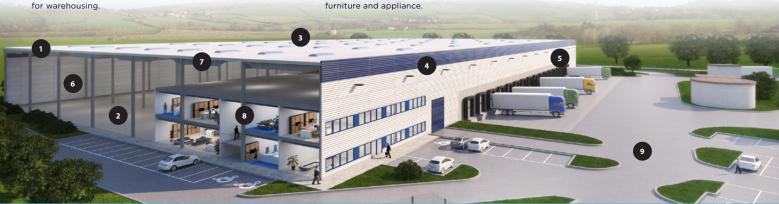

## **BUILDING INFORMATION**

Building 1.1 10,093 sq m Building 1.2 7,500 sq m Building 2 24,686 sq m

#### 1 SUPPORTING STRUCTURE

Pad or pilot foundations, insulated plinth panels up to 30 cm above floor.

### 6 HALL INSTALLATIONS

Gas Sahara heaters or infrared gas radiators, heating according to norms for warehousing.

#### 2 FLOOR

Fibre reinforced concrete floor, PE membrane, cut joints, 18 cm thick, surface treated with hardener.

## 7 PRODUCTION UPGRADE (OPTIONAL)

Increased façade and roof insulation.

#### ROOF

Corrugated steel sheets, mineral wool insulation, PVC membrane.

### 8 OFFICES

2 level custom designed inbuilt, incl. offices, socials, locker rooms, day room, excl.

#### 4 FAÇADE

Horizontal sandwich panels with mineral wool insulation.

### 9 OUTSIDE AREAS

Hard areas from concrete pavers, sloped for drainage.

### 5 DOCKS

1x electrically operated 3 x 3.2 m dock for each 1,000 sq m of hall.

Accolade Holding, a.

Czech Republic

186 00 Prague 8

Polanc

Warsaw Financial Center (29th floor) Emilii Plater 53 00-113 Warszawa ooland@accolade.eu +48 504 424 504 pain