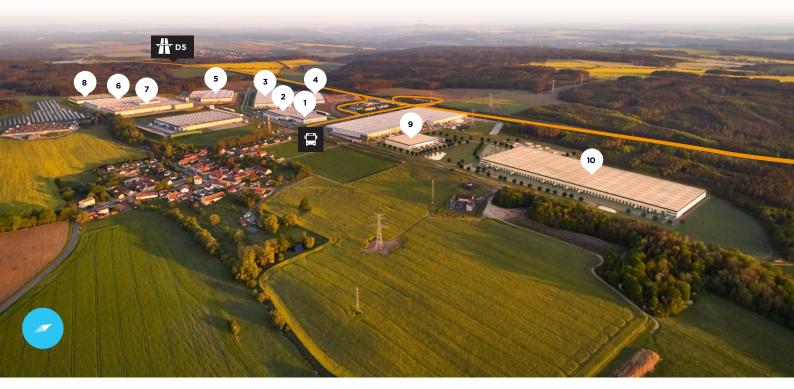

#### — GERMAN BORDERS 45 km, 24 min

PILSEN — 24 km, 15 min PRAGUE 110 km, 60 min

#### ACCESS

Excellent and easy access to motorway D5 connecting the Czech Republic and Germany (exit 107).