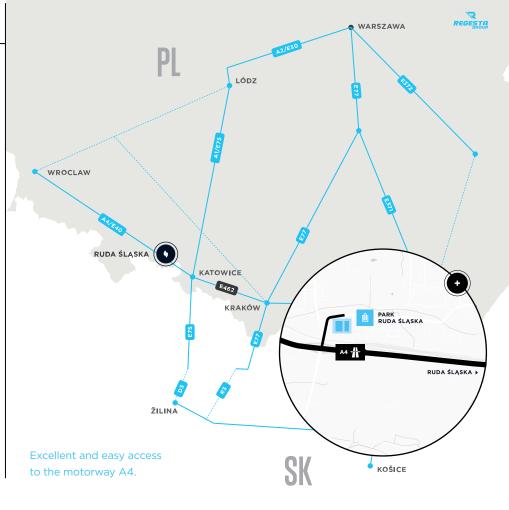

# planned area: **67,031 sq m**

Park Ruda Śląska offers 67,031 sq m of industrial space suitable for light production, logistic and e-commerce activities.

**WARSAW** – 316 km, 210 min

RUDA ŚLĄSKA CITY CENTRE 4.7 km, 5 min GERMAN BORDER 332 km, 220 min BERLIN 500 km, 360 min

#### LOCATION

The location is an excellent address for tenants who trade with Poland's western neighbors or have logistical connections with companies in Western markets.