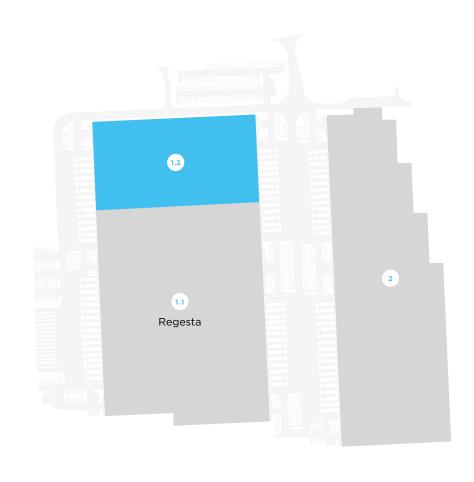

## **BUILDING INFORMATION**

Building 1.1 Building 1.2 Building 2 33,399 sq m 11,170 sq m 22,462 sq m