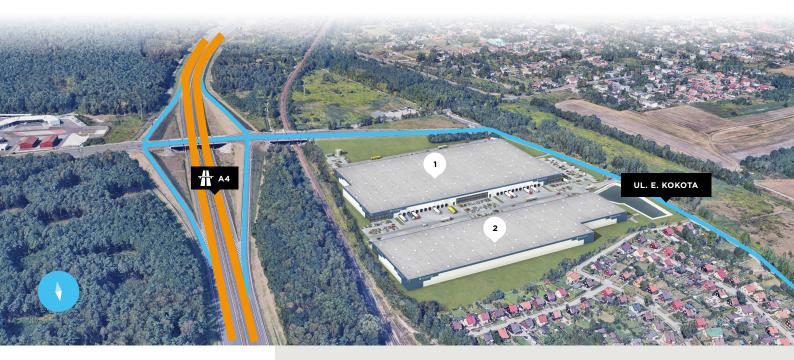

## LOCATION IS KEY

#### ACCESS

The park is located along the A4 motorway.

#### LOCATION

The location is an excellent address for tenants who trade with Poland's western neighbors or have logistical connections with companies in Western markets.