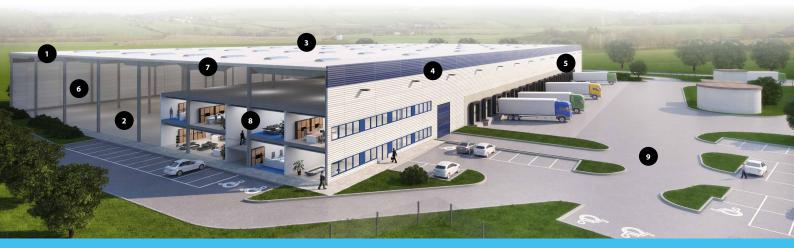

## **STANDARD TECHNICAL SPECIFICATION**

**1 SUPPORTING STRUCTURE** Pad or pilot foundations, insulated plinth panels up to 30 cm above floor.

6 HALL INSTALLATIONS Gas Sahara heaters or infrared gas radiators, heating according to norms for warehousing. 2 FLOOR

Fibre reinforced concrete floor, PE membrane, cut joints, 18 cm thick, surface treated with hardener.

7 PRODUCTION UPGRADE (OPTIONAL) Increased façade and roof insulation. **3 ROOF** Corrugated steel sheets, mineral wool insulation, PVC membrane.

8 OFFICES 2 level custom designed in-built, incl. offices, socials, locker rooms, day room, excl. furniture and appliance. **4 FAÇADE** Horizontal sandwich panels with mineral wool insulation.

9 OUTSIDE AREAS

Hard areas from concrete

pavers, sloped for drainage.

5 DOCKS 1x electrically operated 3 × 3.2 m dock for each 1.000 sg m of hall.