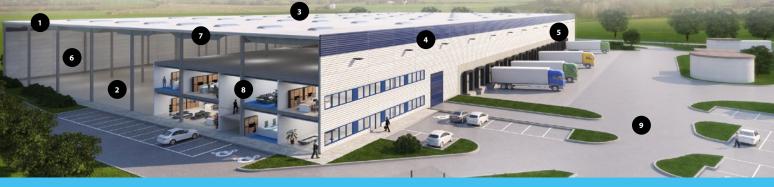

### **STANDARD TECHNICAL SPECIFICATION**

2 FLOOR

hardener.

(OPTIONAL)

insulation.

PE membrane, cut joints, 18 cm

thick, surface treated with

7 PRODUCTION UPGRADE

Increased façade and roof

**1 SUPPORTING STRUCTURE** Pad or pilot foundations, insulated plinth panels up to 30 cm above floor.

6 HALL INSTALLATIONS Gas Sahara heaters or infrared gas radiators, heating according to norms for warehousing.

#### 3 ROOF Fibre reinforced concrete floor,

Corrugated steel sheets, mineral wool insulation, PVC membrane.

4 FAÇADE Horizontal sandwich panels with mineral wool insulation. 5 DOCKS 1x electrically operated 3 × 3.2 m dock for each 1,000 sq m of hall.

8 OFFICES 2 level custom designed in-built, incl. offices, socials, locker rooms, day room, excl. furniture and appliance.

9 OUTSIDE AREAS Hard areas from concrete pavers, sloped for drainage.