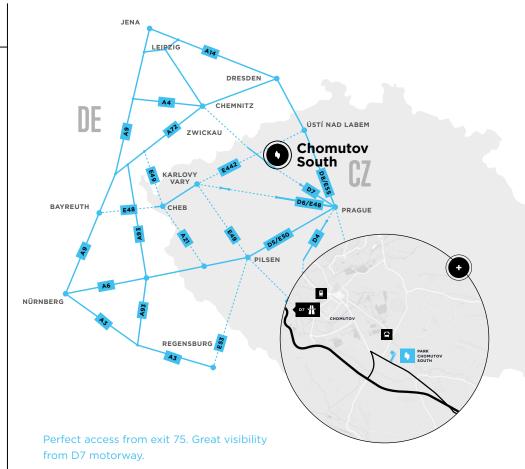

# **BUILDING INFORMATION**

| Building 1 | 25,539 |
|------------|--------|
| Building 2 | 40,659 |

sq m

sq m