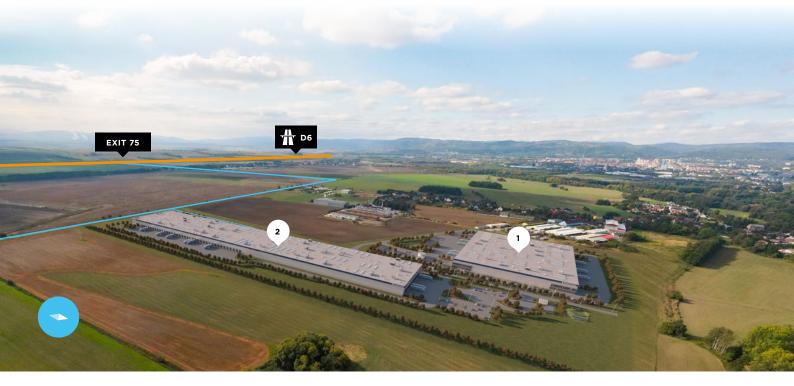

KARLOVY VARY 65 km, 60 min CHOMUTOV CITY 7 km, 10 min GERMAN BORDER 27 km, 25 min TEPLICE 45 km, 35 min ÚSTÍ NAD LABEM 70 km, 60 min PRAGUE 100 km, 80 min

### ACCESS

Excellent transport links are provided by the D7 motorway, which leads to the park from Prague, and the I/7 road, which connects the park to Germany.

# LOCATION IS KEY