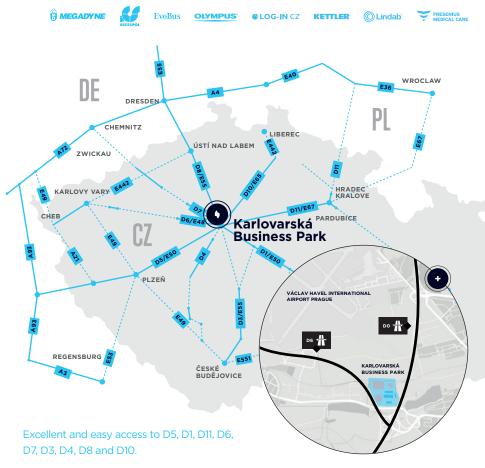

#### ACCESS

Excellent and easy access to all key motorways - D5 to Pilsen, Munich and Bavaria; D1 to Brno; D11 to Hradec Králové and to Poland; D6 to Karlovy Vary and to Saxony and Bavaria; D7 to Chomutov and to Saxony; D3 and D4 to České Budějovice and to Austria; D8 to Ústí nad Labem, Dresden and Saxony; and D10 to Mladá Boleslav, Liberec and to Poland.