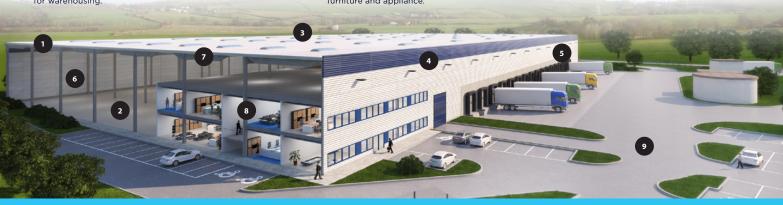

#### 1 SUPPORTING STRUCTURE

Pad or pilot foundations, insulated plinth panels up to 30 cm above floor.

### 6 HALL INSTALLATIONS

Gas Sahara heaters or infrared gas radiators, heating according to norms for warehousing.

#### 2 FLOOR

Fibre reinforced concrete floor, PE membrane, cut joints, 18 cm thick, surface treated with hardener.

# 7 PRODUCTION UPGRADE (OPTIONAL)

Increased façade and roof insulation.

#### ROOF

Corrugated steel sheets, mineral wool insulation, PVC membrane.

### 8 OFFICES

2 level custom designed in--built, incl. offices, socials, locker rooms, day room, excl. furniture and appliance.

#### 4 FAÇADE

EXX, LOG-IN CZ, MEGADYNE

LIFEsport, LINDAB.

AMIT

4

EvoBus

Horizontal sandwich panels with mineral wool insulation.

### 9 OUTSIDE AREAS

Hard areas from concrete pavers, sloped for drainage.

#### 5 DOCKS

Schenck Process, SeCesPol, 3. Princova,

Conseq Investment Managment

1x electrically operated 3 x 3.2 m dock for each 1,000 sq m of hall.

Accolade Holding, a.s

Czech Republic

186 00 Prague 8

Poland