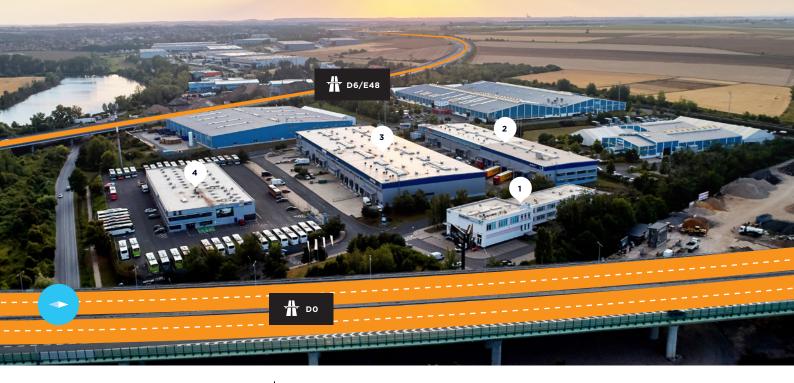

# **LOCATION IS KEY**

# **BUILDING INFORMATION**

 Building 1
 2,729 sq m

 Building 2
 7,169 sq m

 Building 3
 8,102 sq m

 Building 4
 3,620 sq m