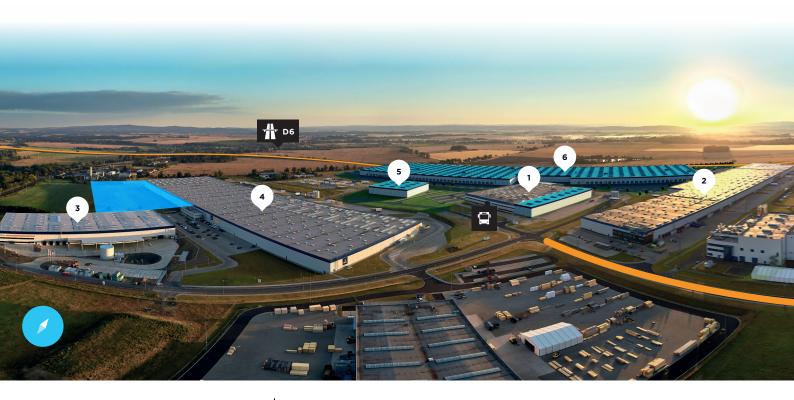

# PANATTONI PARK CHEB

Park Cheb offers more than 138,000 sq m of potential development space suitable for logistics and production activities. Located just 2 km from the border of city Cheb with 32,000 residents.

### DEVELOPMENT SPACE

Park Cheb offers more than 138,000 sq m of potential development space suitable for logistics and production activities.

### CITY CHEB

Located just 5,1 km from the border of city Cheb with 32,000 residents.

### ACCESS

Excellent and easy access to motorway D6 connecting Prague - Karlovy Vary -Cheb - Germany (Exit 164)

### GERMAN BORDERS

Ideal location to supply Germany due to the close proximity of German borders just 14 km from the site.

### PUBLIC TRANSPORT

Public transport providing quick connection to city Cheb available on-site.

#### OTHER PARK ADVANTAGES

Container terminal in Hof just 54 km away.

Great visibility from D6 motorway.