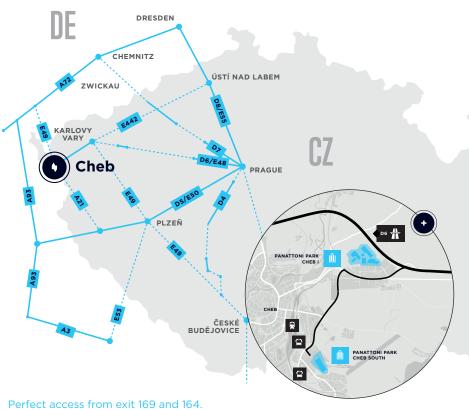

SOKOLOV 25 km, 19 min KARLOVY VARY 40 km, 28 min PRAGUE 155 km, 120 min

**GERMAN BORDERS** 14.3 km, 10 min

CITY OF CHEB

5.1 km, 11 min

### ACCESS

Excellent and easy access to motorway D6 connecting Prague - Karlovy Vary -Cheb - Germany (Exit 164)

### GERMAN BORDERS

Ideal location to supply Germany due to the close proximity of German borders just 14 km from the site.