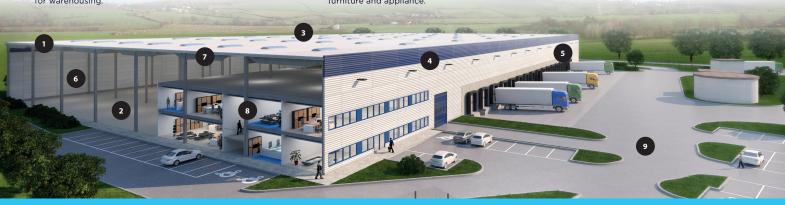

## STANDARD TECHNICAL SPECIFICATION

#### 1 SUPPORTING STRUCTURE

Pad or pilot foundations, insulated plinth panels up to 30 cm above floor.

### 6 HALL INSTALLATIONS

Gas Sahara heaters or infrared gas radiators, heating according to norms for warehousing.

#### 2 FLOOR

Fibre reinforced concrete floor, PE membrane, cut joints, 18 cm thick, surface treated with hardener.

### 7 PRODUCTION UPGRADE (OPTIONAL)

Increased façade and roof insulation.

#### 3 ROOF

Corrugated steel sheets, mineral wool insulation, PVC membrane.

### 8 OFFICES

2 level custom designed in-built, incl. offices, socials, locker rooms, day room, excl. furniture and appliance.

#### 4 FAÇADE

Horizontal sandwich panels with mineral wool insulation.

### 9 OUTSIDE AREAS

Hard areas from concrete pavers, sloped for drainage.

#### 5 DOCKS

1x electrically operated 3 x 3.2 m dock for each 1,000 sq m of hall.