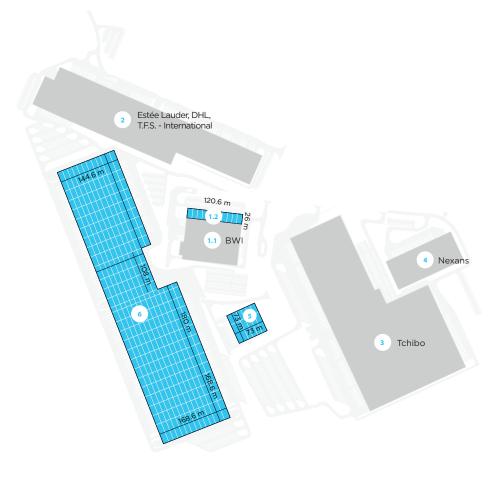

### **BUILDING INFORMATION**

 Building 1.1
 14,833 sq m

 Building 1.2
 3,446 sq m

 Building 2
 55,436 sq m

 Building 3
 103,000 sq m

 Building 4
 12,898 sq m

- under construction

Building 5 5,367 sq m
Building 6 107,104 sq m