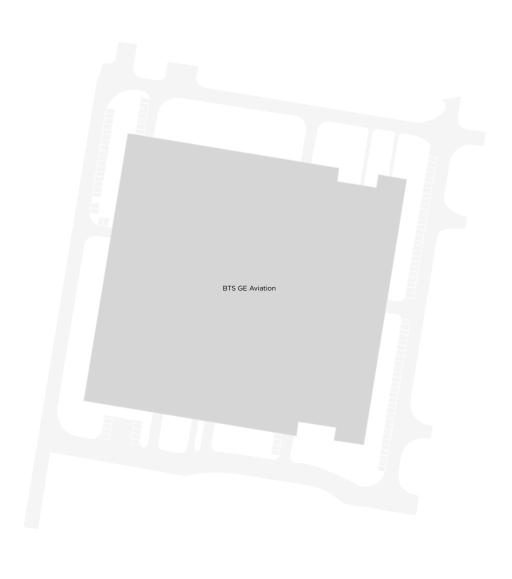

D11 to Hradec Králové and to Poland; D8 to Teplice and Ústí nad Labem, Dresden and Saxony; and D10 to Mladá Boleslav, Liberec and to Poland.

### LABOR FORCE

Qualified labor force available due to the close proximity of Prague.

### • PUBLIC TRANSPORT

The park has a direct bus connectivity to Metro Letňany (Metro C line), connecting the Park to the city centre within 20 min.

### OTHER PARK ADVANTAGES

P3 Park Letňany is only about 1 km away. In 10 km distance is located P3 Park Horní Počernice and P3 Park D8 Zdiby.



# **BUILDING INFORMATION**

Building 1

20,223 sq m

# **WAREHOUSE**

Column grid 12 m × 24 m
Clear height 10 m
ESFR sprinkler system
Light intensity in the hall 150-250 lux
Skylights min 2%
Floor loading 5+ t/sq m

# **OFFICE PREMISES**

Clear height 3 m Light intensity



# STANDARD TECHNICAL SPECIFICATION

### 1 SUPPORTING STRUCTURE

Pad or pilot foundations, insulated plinth panels up to 30 cm above floor.

#### 6 HALL INSTALLATIONS

Gas Sahara heaters or infrared gas radiators, heating according to norms for warehousing.

### 2 FLOOR

Fibre reinforced concrete floor, PE membrane, cut joints, 18 cm thick, surface treated with hardener.

### 7 PRODUCTION UPGRADE (OPTIONAL)

Increased façade and roof insulation.

#### 3 ROOI

Corrugated steel sheets, mineral wool insulation, PVC membrane.

#### 8 OFFICES

2 level custom designed in-built, incl. offices, socials, locker rooms, day room, excl. furniture and appliance.

### 4 FAÇADE

Horizontal sandwich panels with mineral wool insulation.

#### 9 OUTSIDE AREAS

Hard areas from concrete pavers, sloped for dr