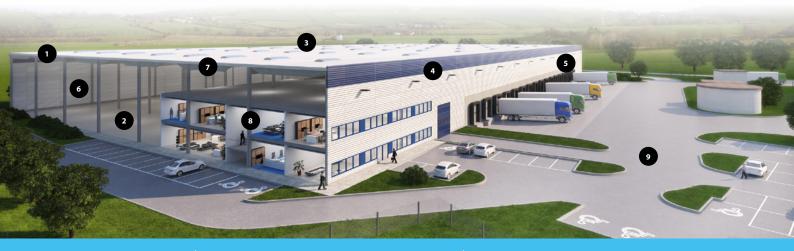

### 1 SUPPORTING STRUCTURE

Pad or pilot foundations, insulated plinth panels up to 30 cm above floor.

#### 6 HALL INSTALLATIONS

Gas Sahara heaters or infrared gas radiators, heating according to norms for warehousing.

### 2 FLOOR

Fibre reinforced concrete floor, PE membrane, cut joints, 18 cm thick, surface treated with hardener.

### 7 PRODUCTION UPGRADE (OPTIONAL)

Increased façade and roof insulation.

#### 3 ROOI

Corrugated steel sheets, mineral wool insulation, PVC membrane.

#### 8 OFFICES

2 level custom designed in-built, incl. offices, socials, locker rooms, day room, excl. furniture and appliance.

### 4 FAÇADE

Horizontal sandwich panels with mineral wool insulation.

#### 9 OUTSIDE AREAS

Hard areas from concrete pavers, sloped for drainage.

### 5 DOCKS

1x electrically operated  $3 \times 3.2$  m dock for each 1.000 sq m of hall.

Accolade Holding, a.:

Czech Republic

Sokolovská 394/17 186 00 Prague 8