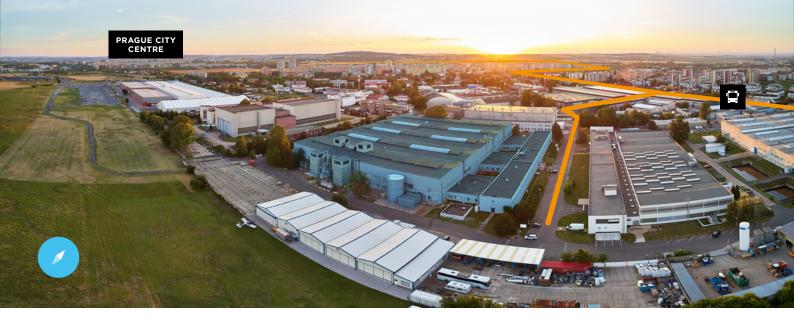

# BTS PRAHA-LETŇANY

# 20,223 sq m

BTS Praha-Leňany offers 20,223 sq m of industrial space suitable for production and light production activities. Located on the former Letov airport. In the industrial area are meeting production, aviation development companies with film studios and many more industrial companies. It can be said that the area is brownfield changing into a modern area.