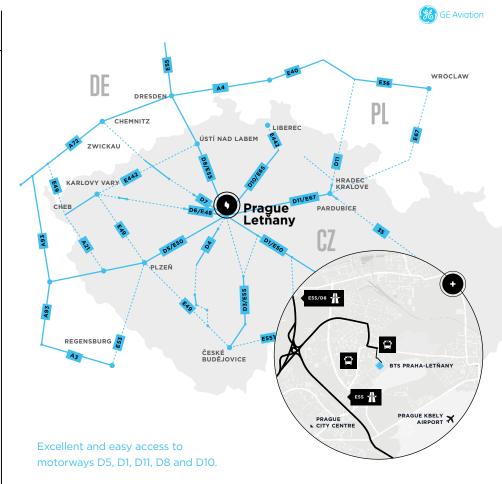

OITY CENTRE
10 km, 10 min
VÁCLAV HAVEL
AIRPORT
22 km, 25 min

PRAGUE
KBELY AIRPORT
8 km, 10 min
BRNO
221 km, 119 min
BRATISLAVA
344 km, 179 min
VIENNA
300 km, 240 min

GERMAN BORDERS 100 km, 45 min

#### ACCESS

Excellent and easy access to key motorways - D5 to Pilsen, Munich and Bavaria; D1 to Brno; D11 to Hradec Králové and to Poland; D8 to Teplice and Ústí nad Labem, Dresden and Saxony; and D10 to Mladá Boleslav, Liberec and to Poland.