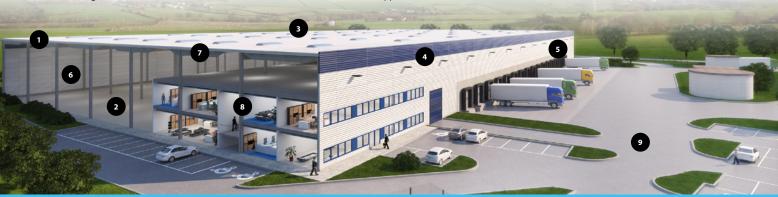

#### 1 SUPPORTING STRUCTURE

Pad or pilot foundations, insulated plinth panels up to 30 cm above floor.

### 6 HALL INSTALLATIONS

Gas Sahara heaters or infrared gas radiators, heating according to norms for warehousing.

#### 2 FLOOF

Fibre reinforced concrete floor, PE membrane, cut joints, 18 cm thick, surface treated with hardener.

### 7 PRODUCTION UPGRADE (OPTIONAL)

Increased façade and roof insulation.

#### . ....

Corrugated steel sheets, mineral wool insulation, PVC membrane.

### 8 OFFICES

2 level custom designed in-built, incl. offices, socials, locker rooms, day room, excl. furniture and appliance.

#### 4 FAÇADE

Horizontal sandwich panels with mineral wool insulation.

### 9 OUTSIDE AREAS

Hard areas from concrete pavers, sloped for drainage.

#### 5 DOCKS

1x electrically operated 3  $\times$  3.2 m dock for each 1,000 sq m of hall.

Accolade Holding, a.

Czech Republic

Sokolovská 394/17 186 00 Prague 8 oland

Warsaw Financial Center (29<sup>th</sup> floor) Emilii Plater 53 ooland@accolade.eu -48 508 611 226 pain