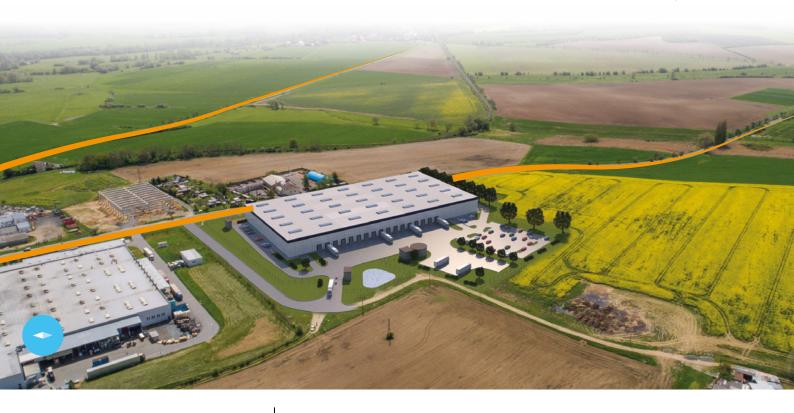

BTS Přeštice offers 14,015 sq m of industrial space suitable for logistics and production activities, and 1,549 sq m for offices. Located in Přeštice just 20 km from the border of Pilsen, regional city with 188,000 residents.

#### DEVELOPMENT SPACE

BTS Přeštice offers 14,015 sq m of industrial space suitable for logistics and production activities.

### **BUILDING INFORMATION**

Building 1

14,015 sq m