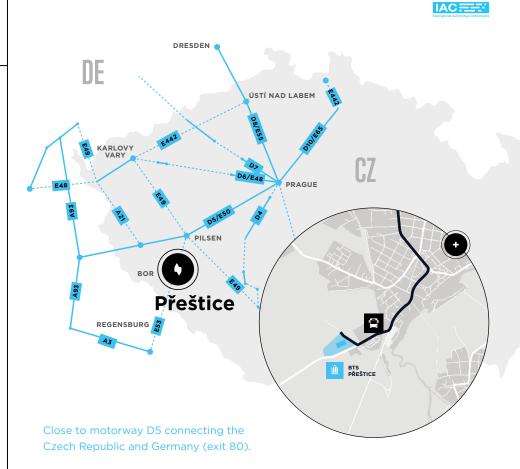

**PILSEN** 20 km, 15 min **PRAGUE** 108 km, 80 min **GERMAN BORDERS** 85 km, 50 min

#### ACCESS

Close to motorway D5 connecting the Czech Republic and Germany (exit 80).