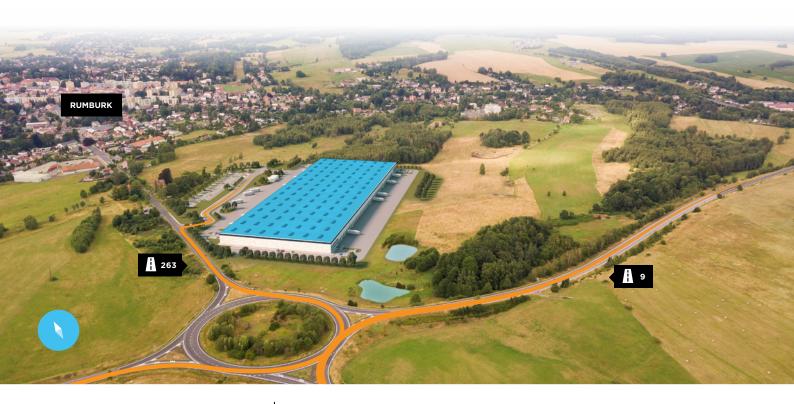

Park Rumburk has occurred a planning decision and with its 40,896 sq m it will be an industrial space suitable for logistics, e-commerce and production. The industrial park is located on the Czech-German border with a sufficient human labour of Šluknov locality.

## DEVELOPMENT SPACE

Park Rumburk will offer approx. 40,896 sq m of industrial space suitable for logistic, e-commerce and production activities.

#### ACCESS

It is the destination of the I/9 road from Prague.

# BORDERS

Location enable perfect connection to German and Polish borders.