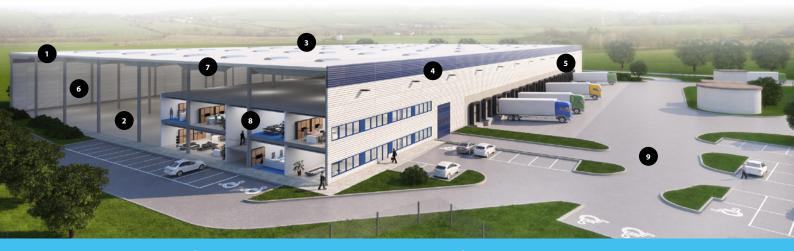

## 1 SUPPORTING STRUCTURE

Pad or pilot foundations, insulated plinth panels up to 30 cm above floor.

### 6 HALL INSTALLATIONS

Gas Sahara heaters or infrared gas radiators. heating according to norms for warehousing.

## 2 FLOOR

Fibre reinforced concrete floor. PE membrane, cut joints, 18 cm thick, surface treated with hardener.

#### 7 PRODUCTION UPGRADE (OPTIONAL)

Increased façade and roof insulation.

Corrugated steel sheets, mineral wool insulation. PVC membrane.

#### 8 OFFICES

2 level custom designed in-built, incl. offices, socials, locker rooms, day room, excl. furniture and appliance.

## 4 FAÇADE

Horizontal sandwich panels with mineral wool insulation.

### 9 OUTSIDE AREAS

Hard areas from concrete pavers, sloped for drainage.

### 5 DOCKS

1x electrically operated 3 × 3.2 m dock for each 1.000 sq m of hall.