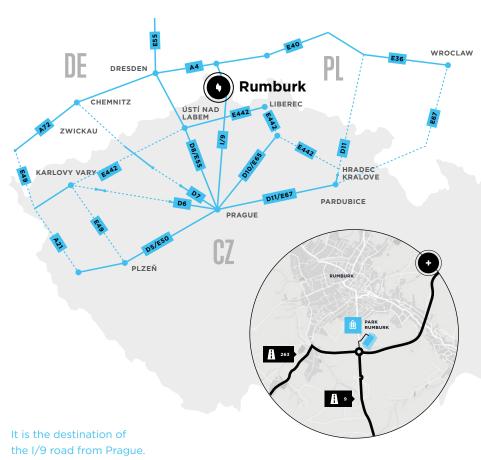

**MLADÁ BOLESLAV** 80 km, 75 min **PRAGUE** 125 km, 100 min

**DRESDEN** 110 km, 100 min BERLIN 270 km, 3 hrs

### LOCATION

Ideal location to supply Germany, the Czech Republic and Poland.

#### ACCESS

It is the destination of the I/9 road from Prague.

# BORDERS

Location enable perfect connection to German and Polish borders.

### PUBLIC TRANSPORT

The town of Rumburk in the Šluknov region in the Děčín district is an important railway junction. It is located on the route of the main long-distance bus lines connecting Prague with the Šluknov region and is also the center of regional bus transport for the immediate vicinity.