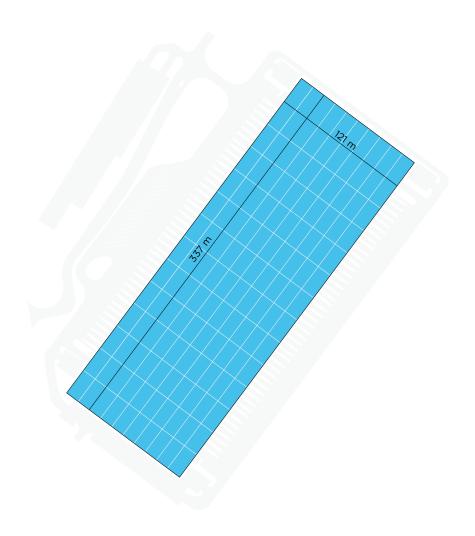

## DEVELOPMENT SPACE

Park Rumburk will offer approx. 40,896 sq m of industrial space suitable for logistic, e-commerce and production activities.

# **BUILDING INFORMATION**

**Building 1** 

40,896 sq m