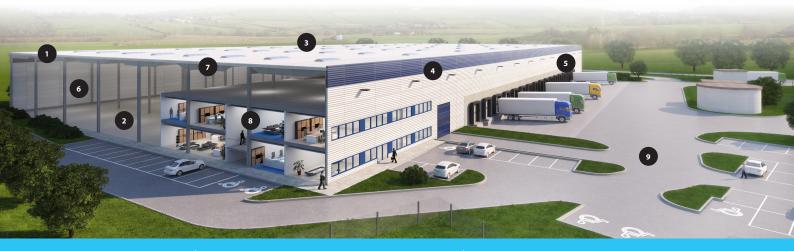

### STANDARD TECHNICAL SPECIFICATION

### 1 SUPPORTING STRUCTURE

Pad or pilot foundations, insulated plinth panels up to 30 cm above floor.

### 6 HALL INSTALLATIONS

Heat Pump System, heating according to norms for warehousing.

### 2 FLOOR

Fibre reinforced concrete floor. PE membrane, cut joints, 18 cm thick, surface treated with hardener.

#### 7 PRODUCTION UPGRADE (OPTIONAL)

Increased façade and roof insulation.

### 3 ROOF

Corrugated steel sheets, mineral wool insulation. PVC membrane.

#### 8 OFFICES

3 level custom designed in-built, incl. offices, socials, locker rooms, day room, excl. furniture and appliance.

### 4 FAÇADE

Horizontal sandwich panels with mineral wool insulation.

### 9 OUTSIDE AREAS

Hard areas from concrete and asphalt, sloped for drainage.

### 5 DOCKS

1× electrically operated 3 × 3.2 m dock for each 1.000 sq m of hall.