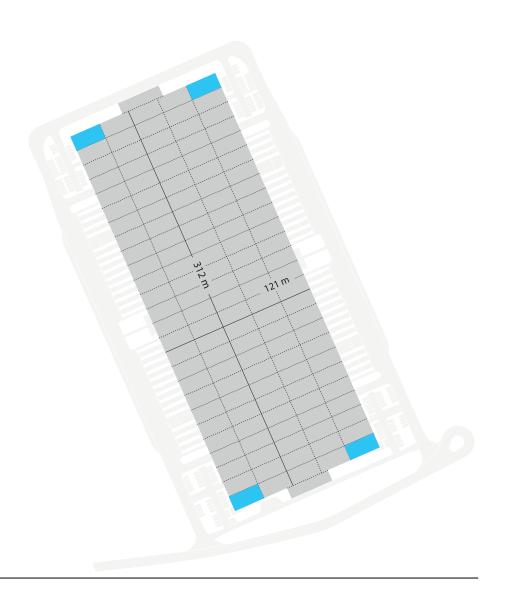

## **BUILDING INFORMATION**

Building 1

38,000 sq m

### **WAREHOUSE**

- Column grid 12 m x 30 m
- Clear height 12.20 m
- Dimension approx. 312 m x 121 m
- Split into 4 Tenant areas possible
- 2 connection to public road
- More than 120 Parking spaces
- Eco-friendly Heat-pump system
- Up to 56 loading docks
- PV Panels foreseen