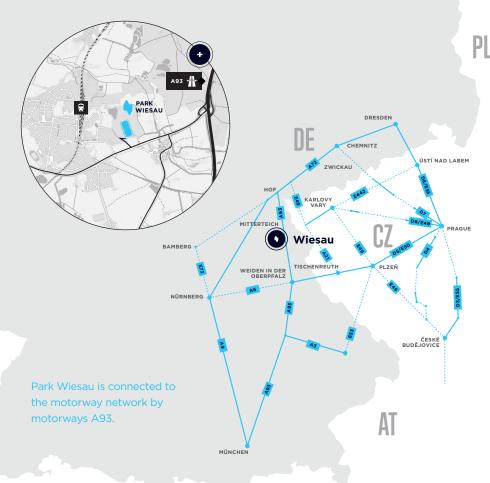

#### LOCATION

Thanks to the direct connection to the motorway network leading to the main German cities and good connections to the Czech Republic, this location is one of the best situated in the area.

### ACCESS

Park Wiesau is connected to the motorway network by motorway A93.