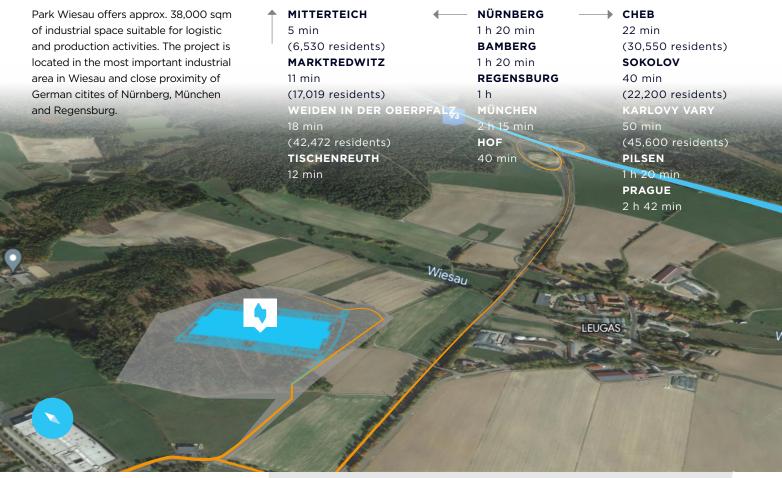

### DEVELOPMENT SPACE

Park Wiesau offers approx. 38,000 sqm of industrial space suitable for logistic and production activities.

#### LOCATION

Thanks to the direct connection to the motorway network leading to the main German cities and good connections to the Czech Republic, this location is one of the best situated in the area.

### ACCESS

Park Wiesau is connected to the motorway network by motorway A93.

### PUBLIC TRANSPORT

Existing public transport providing quick connection within Wiesau.