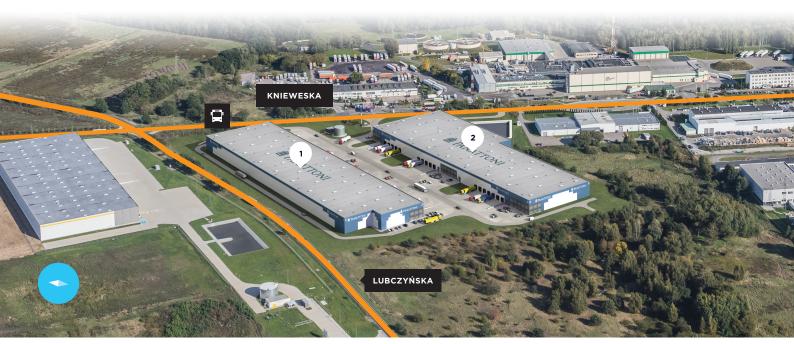

## PANATTONI PARK SZCZECIN III

# PLANNED AREA: 30,141 sq m

Panattoni Park Szczecin III offers 30,141 sq m of industrial space suitable for light production, logistic and e-commerce activities. Thanks to its location, Park Szczecin III plays an extremely important role in the economic development of the north-western Poland as for the country as a whole.

#### DEVELOPMENT SPACE

Panattoni Park Szczecin III offers 30,141 sq m of industrial space suitable for light production, logistic and e-commerce activities.

### **BUILDING INFORMATION**

Building 1 Building 2 14,596 sq m 15,545 sq m