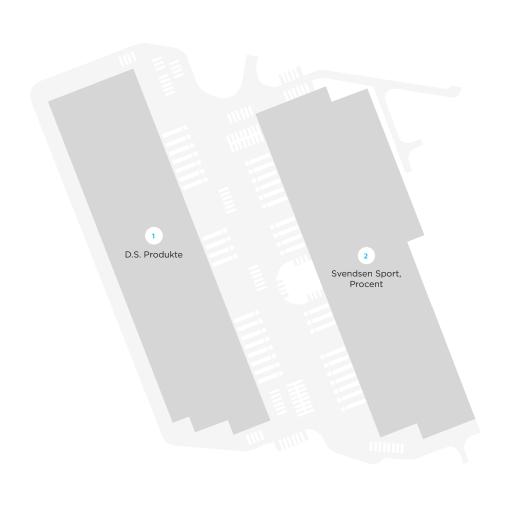

Szczecin and Legnica, expressway S10 leading to the A2 highway to Czech Republic and Warszawa and the A6 motorway to Berlin.

### • PUBLIC TRANSPORT

Existing bus stop close by the Park is providing connection with 3 bus lines.

### LABOR FORCE

Available resources of qualified personnel with 25 higher education institutions operating in the Province educating over 40,000 students annually.



Excellent and easy access to the expressways S3 and S10 and motorway A6.

### **BUILDING INFORMATION**

Building 1 Building 2 14,596 sq m 15,545 sq m

### **WAREHOUSE**

Column grid 12 × 22,5 m Clear height 10 m ESFR sprinkler system Light intensity in the hall 200 lux Skylights min 5-6% Floor loading 5 t/sq m

### **OFFICE PREMISES**

Clear height 3 m Light intensity 500 lux Built-to-suit solution



### STANDARD TECHNICAL SPECIFICATION

### 1 SUPPORTING STRUCTURE

Pad or pilot foundations, insulated plinth panels up to 30 cm above floor.

### 6 HALL INSTALLATIONS

Gas Sahara heaters or infrared gas radiators. heating according to norms for warehousing.

### 2 FLOOR

Fibre reinforced concrete floor. PE membrane, cut joints, 18 cm thick, surface treated with hardener.

#### 7 PRODUCTION UPGRADE (OPTIONAL)

Increased façade and roof insulation.

Corrugated steel sheets, mineral wool insulation. PVC membrane.

#### 8 OFFICES

2 level custom designed in-built, incl. offices, socials, locker rooms, day room, excl. furniture and appliance.

### 4 FAÇADE

Horizontal sandwich panels with mineral wool insulation.

### 9 OUTSIDE AREAS

Hard areas from concrete pavers, sloped for drainage.

###