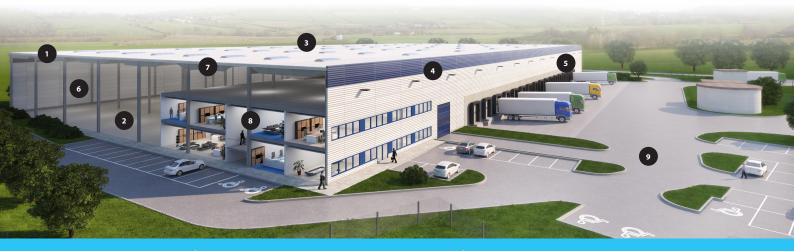

### STANDARD TECHNICAL SPECIFICATION

### 1 SUPPORTING STRUCTURE

Pad or pilot foundations, insulated plinth panels up to 30 cm above floor.

### 6 HALL INSTALLATIONS

Gas Sahara heaters or infrared gas radiators. heating according to norms for warehousing.

### 2 FLOOR

Fibre reinforced concrete floor. PE membrane, cut joints, 18 cm thick, surface treated with hardener.

#### 7 PRODUCTION UPGRADE (OPTIONAL)

Increased façade and roof insulation.

Corrugated steel sheets, mineral wool insulation. PVC membrane.

#### 8 OFFICES

2 level custom designed in-built, incl. offices, socials, locker rooms, day room, excl. furniture and appliance.

### 4 FAÇADE

Horizontal sandwich panels with mineral wool insulation.

### 9 OUTSIDE AREAS

Hard areas from concrete pavers, sloped for drainage.

### 5 DOCKS

1x electrically operated 3 × 3.2 m dock for each 1.000 sq m of hall.