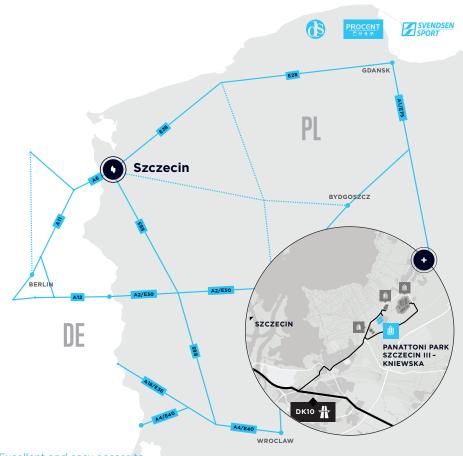

•

SZCZECIN CITY
CENTRE

15 km, 20 min SZCZECIN PORT

13 km, 15 min

SZCZECIN AIRPORT 32 km, 30 min BERLIN 165 km, 120 min **POZNAŃ**270 km, 160 min **WARSAWA**570 km, 320 min

#### ACCESS

Excellent and easy access to expressway S3 connecting Szczecin and Legnica, expressway S10 leading to the A2 highway to Czech Republic and Warszawa and the A6 motorway to Berlin.

### LABOR FORCE

Available resources of qualified personnel with 25 higher education institutions operating in the Province educating over 40,000 students annually.

Excellent and easy access to the expressways S3 and S10 and motorway A6.