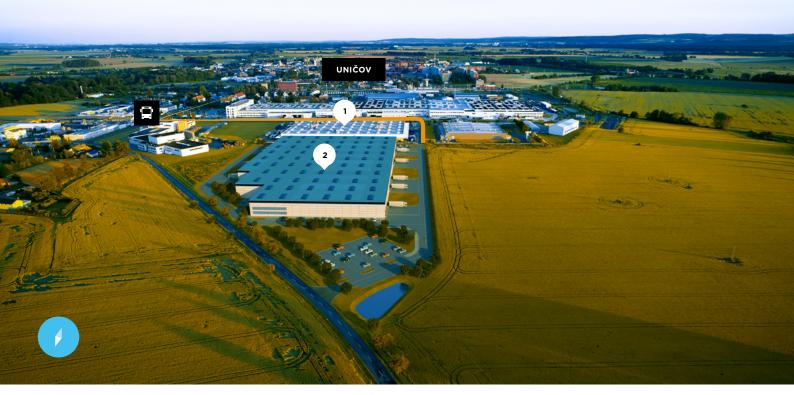

# PARK UNIČOV II

Park Uničov offers 26,198 sq m of industrial space suitable for logistic and production activities. Located in an industrial zone in the Olomouc Region.

OLOMOUC 29 km, 30 min

PROSTĚJOV 47 km, 40 min BRNO 106 km. 110 min

### DEVELOPMENT SPACE

Park Uničov offers 26,198 sq m of industrial space suitable for logistic and production activities.

#### PUBLIC TRANSPORT

The park is also easily accessible by public transport. A few minutes walk from the complex you will find the railway and bus stop.

# **BUILDING INFORMATION**

Building 1 Building 2 10,496 sq m **15,702 sq m** 