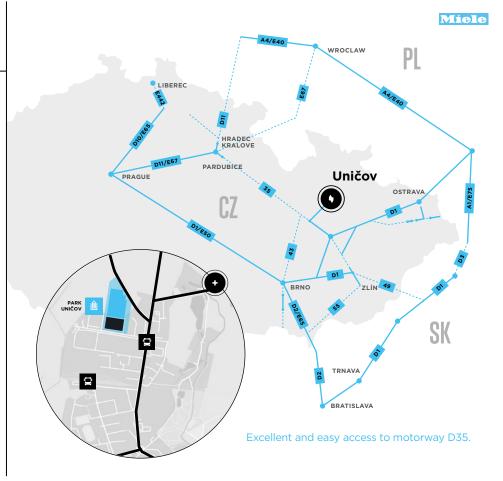

26,198 sq m of industrial space suitable for logistic and production activities. Located in an industrial zone in the Olomouc Region.

OLOMOUC 29 km, 30 min

PROSTĚJOV 47 km, 40 min BRNO 106 km. 110 min



### **LOCATION IS KEY**

### DEVELOPMENT SPACE

Park Uničov offers 26,198 sq m of industrial space suitable for logistic and production activities.

#### ACCESS

Excellent and easy access to motorway D35.

#### LABOR FORCE

Qualified labor force available due to the close proximit of Olomouc with The prestigious Palacký University (approx. 22,000 students) and over twenty specialized secondary schools are located in nearby Olomouc.

#### PUBLIC TRANSPORT

The park is also easily accessible by public transport. A few minutes walk from the complex you will find the railway and bus stop.



# **BUILDING INFORMATION**

Building 1 Building 2 10,496 sq m **15,702 sq m** 

# 1 Miele 216 m E 216 m 2 E 8 180 m 144 m

### Specification for development

WAREHOUSE

Column grid 12 m × 24 m Clear height 10 m ESFR sprinkler system Light intensity in the hall 200 lux Skylights min 2% Floor loading 5t/sq m

### **OFFICE PREMISES**

Clear height 2.7 m Light intensity 500 lux Built to suit solution

## SUSTAINABILITY TREND 💖

We meet the strictest standards of modern, environmentally friendly construction. This is why our projects aim for the BREEAM "Very Good" rating at least.



### **STANDARD TECHNICAL SPECIFICATION FOR DEVELOPMENT**

1 SUPPORTING STRUCTURE Pad or pilot foundations, insulated plinth panels up to 30 cm above floor.

6 HALL INSTALLATIONS Gas Sahara heaters or infrared gas