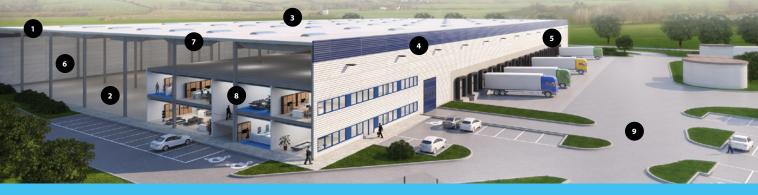

### **STANDARD TECHNICAL SPECIFICATION FOR DEVELOPMENT**

1 SUPPORTING STRUCTURE Pad or pilot foundations, insulated plinth panels up to 30 cm above floor.

6 HALL INSTALLATIONS Gas Sahara heaters or infrared gas radiators, heating according to norms for warehousing. 2 FLOOR Fibre reinforced concrete floor, PE membrane, cut joints, 18 cm thick, surface treated with hardener.

7 PRODUCTION UPGRADE (OPTIONAL) Increased façade and roof insulation. 3 ROOF

S KOOP Corrugated steel sheets, mineral wool insulation, PVC membrane. **4 FAÇADE** Horizontal sandwich panels with mineral wool insulation. 5 DOCKS 1x electrically operated 3 × 3.2 m dock for each 1,000 sq m of hall.

8 OFFICES 2 level custom designed in-built, incl. offices, socials, locker rooms, day room, excl. furniture and appliance. 9 OUTSIDE AREAS Hard areas from concrete pavers, sloped for drainage.