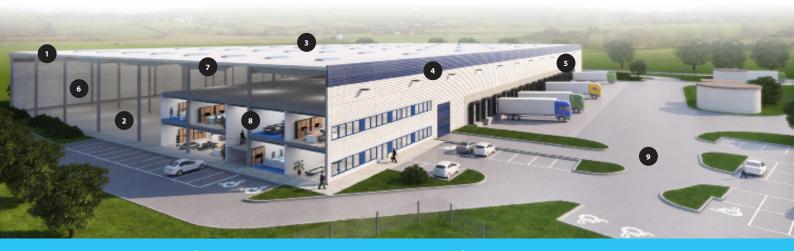

## STANDARD TECHNICAL SPECIFICATION

## 1 SUPPORTING STRUCTURE

Pad or pilot foundations, insulated plinth panels up to 30 cm above floor.

#### 6 HALL INSTALLATIONS

Gas Sahara heaters or infrared gas radiators, heating according to norms for warehousing.

## 2 FLOOR

Fibre reinforced concrete floor, PE membrane, cut joints, 18 cm thick, surface treated with hardener.

## 7 PRODUCTION UPGRADE (OPTIONAL)

Increased façade and roof insulation.

#### 3 ROOI

Corrugated steel sheets, mineral wool insulation, PVC membrane.

#### 8 OFFICES

2 level custom designed in-built, incl. offices, socials, locker rooms, day room, excl. furniture and appliance.

## 4 FAÇADE

Horizontal sandwich panels with mineral wool insulation.

## 9 OUTSIDE AREAS

Hard areas from concrete pavers, sloped for drainage.

### 5 DOCKS

1x electrically operated 3 x 3.2 m dock for each 1.000 sq m of hall.