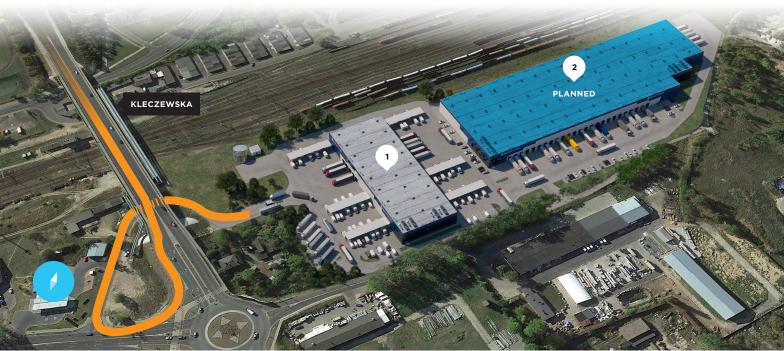

## PARK KONIN

# PLANNED AREA: 24,912 sq m

Konin Accolade offers 24,912 sq m of industrial space suitable for light production, logistic and e-commerce activities. Konin is now the center of the energy industry for both its region and the whole of Poland.

#### DEVELOPMENT SPACE

Konin Accolade offers 24,912 sq m (existing area 5,657 sq m + planned to build area 19,255 sq m) of industrial space suitable for light production, logistic and e-commerce activities.

## **BUILDING INFORMATION**

Building 1

Building 2 - planned

5,657 sq m

19,255 sq m