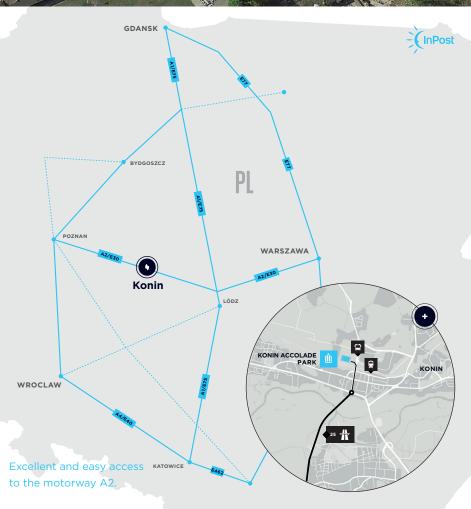

GDAŃSK PORT 180 km, 120 min BYDGOSZCZ CITY CENTRE 5 km, 10 min ŁÓDŹ 230 km, 150 min

## ACCESS

Excellent and easy access to the motorway A2 connecting Warsaw, Łódź, Poznań and Germany. The frequented Berlin-Moscow railway corridor also runs through the town.

#### PUBLIC TRANSPORT

Bus stop 600 m from the Park providing connection with 2 bus lines. 10 km from the Park there is also a railway station.

#### LABOR FORCE

Available resources of qualified personnel with population of 3.4 million people living in the Central Poland region.