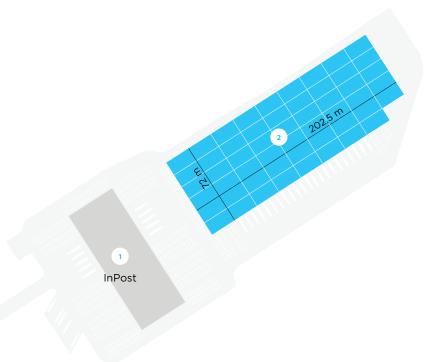

#### DEVELOPMENT SPACE

Konin Accolade offers 24,912 sq m (existing area 5,657 sq m + planned to build area 19,255 sq m) of industrial space suitable for light production, logistic and e-commerce activities.

## **BUILDING INFORMATION**

Building 1

Building 2 - planned

5,657 sq m

19,255 sq m