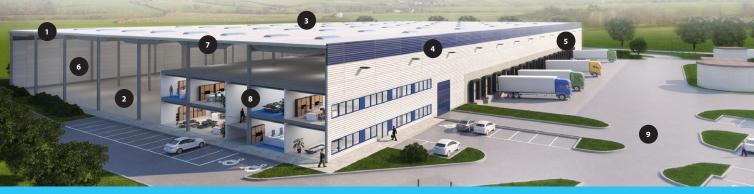

## **BUILDING INFORMATION**

Building 1 Building 2 10,496 sq m **15,702 sq m** 

### WAREHOUSE

Specification for development

Column grid 12 m × 24 m Clear height 10 m ESFR sprinkler system Light intensity in the hall 200 lux Skylights min 2% Floor loading 5t/sq m

### **OFFICE PREMISES**

Clear height 2.7 m Light intensity 500 lux Built to suit solution

Accolade

8 OFFICES 2 level custom designed in--built, incl. offices, socials, locker rooms, day room, excl. furniture and appliance. 9 OUTSIDE AREAS Hard areas from concrete pavers, sloped for drainage.