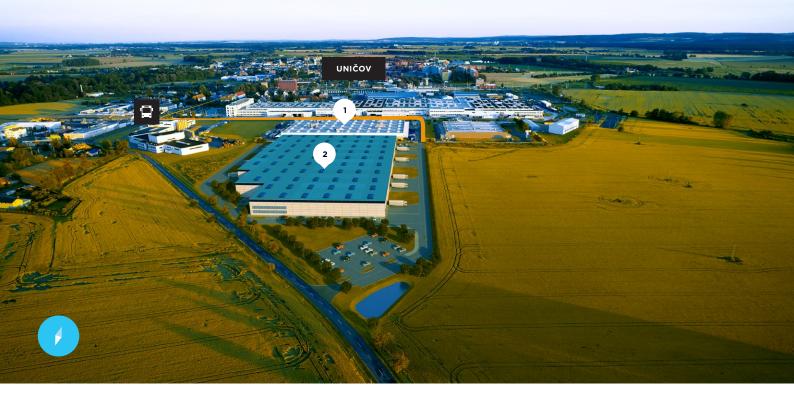

# PANATTONI PARK UNIČOV | 26,198 sq m | 🔷 Accolade

Panattoni Uničov Park offers 26,198 sq m of industrial space suitable for logistic and production activities. Located in an industrial zone in the Olomouc Region.

#### DEVELOPMENT SPACE

Panattoni Uničov Park offers 26,198 sq m of industrial space suitable for logistic and production activities.

## **BUILDING INFORMATION**

Building 1 Building 2 10,496 sq m **15,702 sq m** 