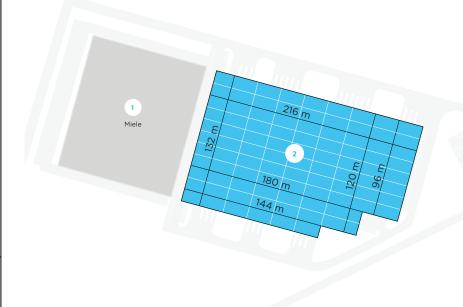

ACCESS

Excellent and easy access to motorway D35.

#### LABOR FORCE

Qualified labor force available due to the close proximit of Olomouc with The prestigious Palacký University (approx. 22,000 students) and over twenty specialized secondary schools are located in nearby Olomouc.

#### PUBLIC TRANSPORT

The park is also easily accessible by public transport. A few minutes walk from the complex you will find the railway and bus stop.



## **BUILDING INFORMATION**

Building 1 Building 2 10,496 sq m **15,702 sq m** 

### WAREHOUSE

Specification for development

Column grid 12 m × 24 m Clear height 10 m ESFR sprinkler system Light intensity in the hall 200 lux Skylights min 2% Floor loading 5t/sq m

### **OFFICE PREMISES**

Clear height 2.7 m Light intensity 500 lux Built to suit solution



### SUSTAINABILITY TREND 💖

We meet the strictest standards of modern, environmentally friendly construction. This is why our projects aim for the BREEAM Very Good rating at least.



### **STANDARD TECHNICAL SPECIFICATION FOR DEVELOPMENT**

1 SUPPORTING STRUCTURE Pad or pilot foundations, insulated plinth panels up to 30 cm above floor.

6 HALL INSTALLATIONS Gas Sahara heaters or infrared gas radiators, heating according to norms for warehousing. 2 FLOOR Fibre reinforced concrete floor, PE membrane, cut joints, 18 cm thick, surface treated with hardener.

7 PRODUCTION UPGRADE (OPTIONAL) Increased façade and roof insulation. 3 ROOF

Corrugated steel sheets, mineral wool insulation, PVC membrane.

4 FAÇADE Horizontal sandwich panels with mineral wool insulation. 5 DOCKS 1x electrically op