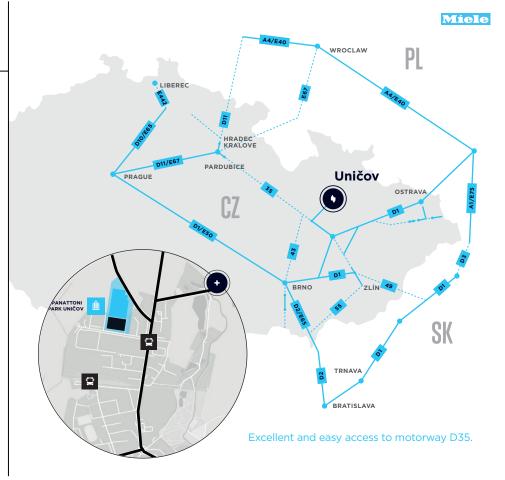

OLOMOUC 29 km, 30 min

PROSTĚJOV 47 km, 40 min BRNO 106 km. 110 min

#### ACCESS

Excellent and easy access to motorway D35.