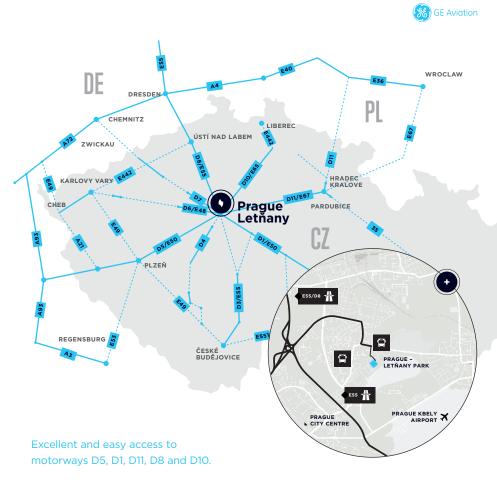

TO KM, 10 min
VÁCLAV HAVEL
AIRPORT
22 km, 25 min

PRAGUE
KBELY AIRPORT
8 km, 10 min
BRNO
221 km, 119 min
BRATISLAVA
344 km, 179 min
VIENNA
300 km, 240 min

**GERMAN BORDERS** 100 km, 45 min

### **LOCATION IS KEY**

### ACCESS

Excellent and easy access to key motorways - D5 to Pilsen, Munich and Bavaria; D1 to Brno; D11 to Hradec Králové and to Poland; D8 to Teplice and Ústí nad Labem, Dresden and Saxony; and D10 to Mladá Boleslav, Liberec and to Poland.