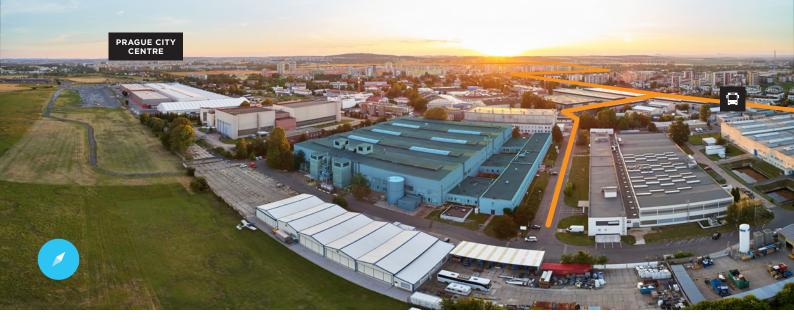

# PRAGUE - LETŇANY PARK

# 20,223 sq m

Park Praha-Leňany offers 20,223 sq m of industrial space suitable for production and light production activities. Located on the former Letov airport. In the industrial area are meeting production, aviation development companies with film studios and many more industrial companies. It can be said that the area is brownfield changing into a modern area.