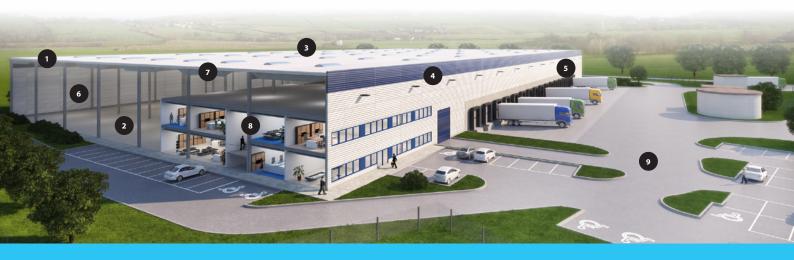

### 1 SUPPORTING STRUCTURE

Pad or pilot foundations, insulated plinth panels up to 30 cm above floor.

### 6 HALL INSTALLATIONS

Gas Sahara heaters or infrared gas radiators, heating according to norms for warehousing.

### 2 FLOOR

Fibre reinforced concrete floor, PE membrane, cut joints, 18 cm thick, surface treated with hardener.

### 7 PRODUCTION UPGRADE (OPTIONAL)

Increased façade and roof insulation.

#### 3 ROOI

Corrugated steel sheets, mineral wool insulation, PVC membrane.

### 8 OFFICES

2 level custom designed in-built, incl. offices, socials, locker rooms, day room, excl. furniture and appliance.

### 4 FAÇADE

Horizontal sandwich panels with mineral wool insulation.

### 9 OUTSIDE AREAS

Hard areas from concrete pavers, sloped for drainage.

### 5 DOCKS

1x electrically operated  $3 \times 3.2 \text{ m}$  dock for each 1,000 sq m of hall.