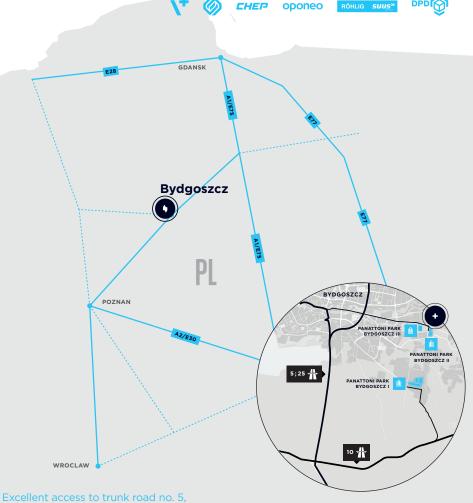

## ACCESS

Excellent and easy access to trunk road no. 5 (Gdańsk - Poznań), trunk road no. 25 (Konin - Koszalin) and trunk road no. 10 (Warsaw -Szczecin) and is also the Bydgoszcz ring road. Bydgoszcz is one of the 5 largest railroad-hubs in Poland due to the intersection of the line No 131 (N-S) and line 18 (E-W).

trunk road no. 25 and trunk road no. 10.