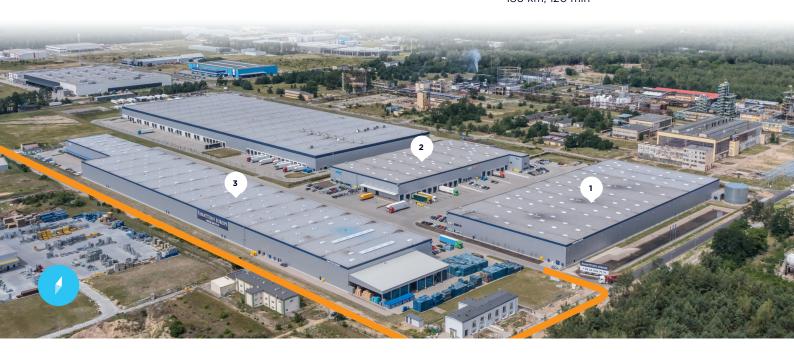

# PANATTONI PARK BYDGOSZCZ I

50,109 sq m

Panattoni Park Bydgoszcz I offers 50,109 sq m of industrial space suitable for light production, logistic and e-commerce activities. It is one of the largest industrial and technological parks in Poland. BYDGOSZCZ
CITY CENTRE
5 km, 10 min
GDAŃSK PORT
180 km, 120 min

# **BUILDING INFORMATION**

Building 1 Building 2 Building 3 16,539 sq m 10,517 sq m 23,053 sq m