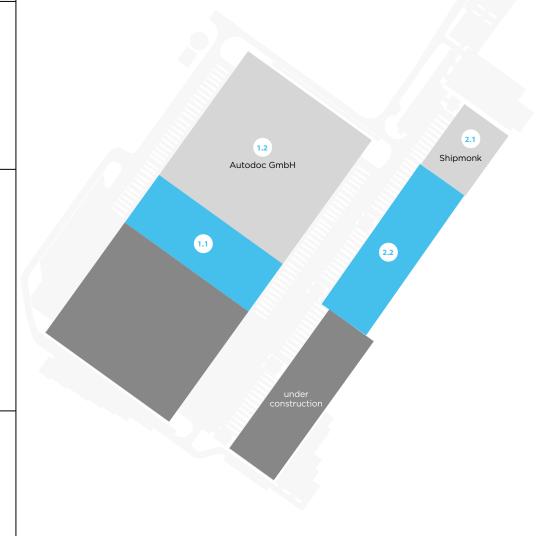

## **BUILDING INFORMATION**

**Building 1.1 10,977 sq m** Building 1.2 25,197 sq m

Building 2.1 4,063 sq m **Building 2.2** 11,308 sq m