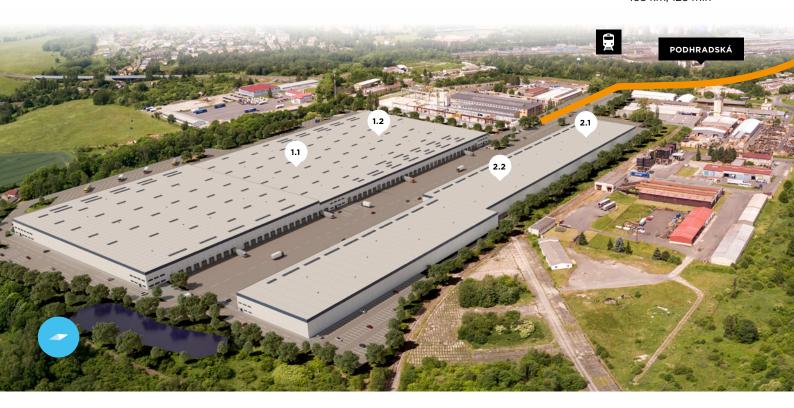

# PARK CHEB SOUTH

# 42,151 sq m

Park Cheb South offers approx 42,151 sq m of industrial space suitable for logistics and production activities. Ideal location for European DCs and to supply Germany due to close proximity of German borders.

### DEVELOPMENT SPACE

Park Cheb South offers approx. 42,151 sq m of industrial space suitable for logistics and production activities.

## **BUILDING INFORMATION**

**Building 1.1 10,977 sq m** Building 1.2 25,197 sq m

Building 2.1 4,063 sq m **Building 2.2** 11,308 sq m