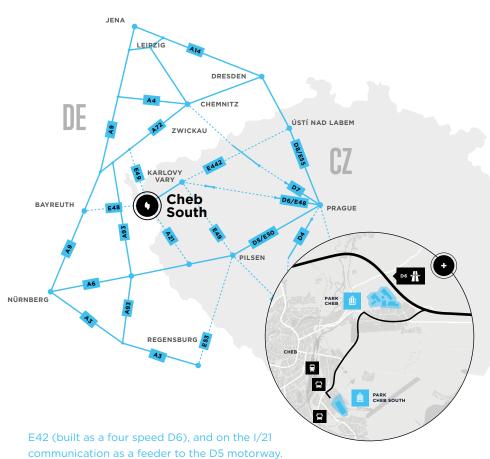

SOKOLOV 29 km, 20 min KARLOVY VARY 40 km, 30 min PILSEN
111 km, 140 min
PRAGUE
155 km, 120 min
ÚSTÍ NAD LABEM
165 km, 125 min

#### ACCESS

E42 (Nűrnberg) - Cheb - Sokolov -Karlovy Vary - Prague (built as a four speed D6), and on the I/21 communication as a feeder to the D5 motorway (Rozvadov - Pilsen - Prague).

### OTHER PARK ADVANTAGES

Container terminal in Hof just 54 km away from the site.