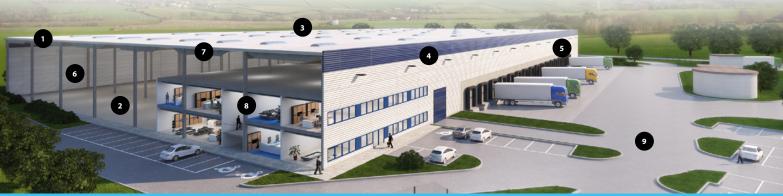

#### 1 SUPPORTING STRUCTURE

Pad or pilot foundations, insulated plinth panels up to 30 cm above floor.

## 6 HALL INSTALLATIONS

Gas Sahara heaters or infrared gas radiators, heating according to norms for warehousing.

#### 2 FLOOF

Fibre reinforced concrete floor, PE membrane, cut joints, 18 cm thick, surface treated with hardener.

## 7 PRODUCTION UPGRADE (OPTIONAL)

Increased façade and roof insulation.

#### 3 ROOF

Corrugated steel sheets, mineral wool insulation, PVC membrane.

## 8 OFFICES

2 level custom designed in-built, incl. offices, socials, locker rooms, day room, excl. furniture and appliance.

#### 4 FAÇADE

Horizontal sandwich panels with mineral wool insulation.

### 9 OUTSIDE AREAS

Hard areas from concrete pavers, sloped for drainage.

#### 5 DOCKS

1x electrically operated 3  $\times$  3.2 m dock for each 1,000 sq m of hall.

Accolade Holding, a

Calcalaval 4 70.4 /1

186 00 Prague 8 +420 220 3

oland

Warsaw Financial Center (29<sup>th</sup> floor) Emilii Plater 53 00-113 Warszawa land@accolade.eu 8 504 424 504 Spain