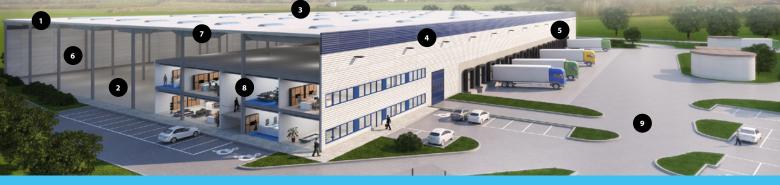

### **STANDARD TECHNICAL SPECIFICATION**

**1 SUPPORTING STRUCTURE** Pad or pilot foundations, insulated plinth panels up to 30 cm above floor.

6 HALL INSTALLATIONS Gas Sahara heaters or infrared gas radiators, heating according to norms for warehousing. 2 FLOOR Fibre reinforced concrete floor, PE membrane, cut joints, 18 cm thick, surface treated with hardener.

7 PRODUCTION UPGRADE (OPTIONAL) Increased façade and roof insulation. 3 ROOF

Corrugated steel sheets, mineral wool insulation, PVC membrane.

with mineral wool insulation.

Horizontal sandwich panels

4 FAÇADE

5 DOCKS 1x electrically operated 3 × 3.2 m dock for each 1,000 sq m of hall.

8 OFFICES 2 level custom designed in-built, incl. offices, socials, locker rooms, day room, excl. furniture and appliance. 9 OUTSIDE AREAS Hard areas from concrete pavers, sloped for drainage.