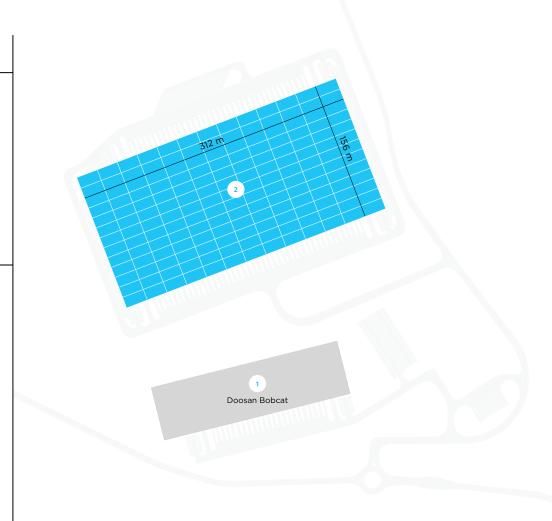

4 min **PRAGUE** 50 km, 43 min HOROVICE 13 km, 12 min PILSEN 54 km, 38 min

# LOCATION IS KEY

#### DEVELOPMENT SPACE

Park Zdice offers almost 62,572 sq m of industrial space suitable for production activities.

#### ACCESS

Central location in Behemian Region on the E50/D5 highway, exit 28 between Prague and Pilsen.

#### LOCATION

Excellent connections with Prague and Germany.

#### LABOR FORCE

Available skilled labor force from Prague and Pilsen, which are about 50 km away.

#### PUBLIC TRANSPORT

A bus stop is available in the vicinity of the park.



# **BUILDING INFORMATION**

Building 1 Building 2

13,361 sq m **49,263 sq m** 

# WAREHOUSE

Column grid 12 m × 24 m Clear height 10 m ESFR sprinkler system Light intensity in the hall 200 lux Skylights min 2% Floor loading 5 t/sq m



## **OFFICE PREMISES**

Clear height 2.7 m Light intensity 500 lux Built to suit solution

# SUSTAINABILITY TREND 💖

We meet the strictest standards of modern, environmentally friendly construction. This is why our projects aim for the BREEAM Very Good rating at least.



### **STANDARD TECHNICAL SPECIFICATION**

**1 SUPPORTING STRUCTURE** Pad or pilot foundations, insulated plinth panels up to 30 cm above floor.

6 HALL INSTALLATIONS Gas Sahara heaters or infrared gas radiators, heating according to norms for warehousing. 2 FLOOR Fibre reinforced concrete floor, PE membrane, cut joints, 18 cm thick, surface treated with hardener.

7 PRODUCTION UPGRADE (OPTIONAL) Increased façade and roof insulation. 3 ROOF

Corrugated steel sheets, mineral wool insulation, PVC membrane.

with mineral wo