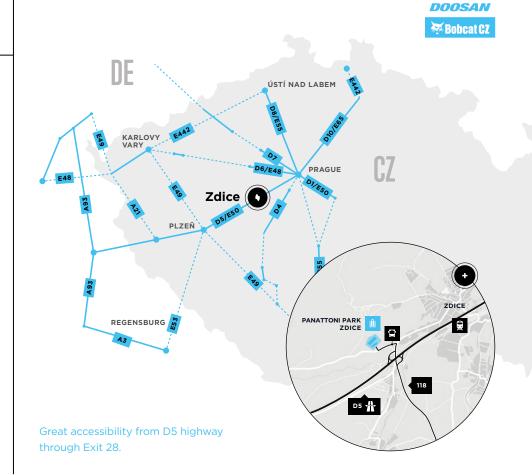

# PARK ZDICE

Park Zdice offers almost 62,572 sq m of industrial space suitable production activities. A modern industrial hall with the necessary administrative, social and technical facilities located in a strategic location at exit 28 of the D5 motorway.

# 62,572 sq m

**ZDICE CITY CENTRE** 1.8 km, 4 min **PRAGUE** 50 km, 43 min HOROVICE 13 km, 12 min PILSEN 54 km, 38 min

#### ACCESS

Central location in Behemian Region on the E50/D5 highway, exit 28 between Prague and Pilsen.

#### LOCATION

Excellent connections with Prague and Germany.

#### LABOR FORCE

Available skilled labor force from Prague and Pilsen, which are about 50 km away.

#### PUBLIC TRANSPORT

A bus stop is available in the vicinity of the park.