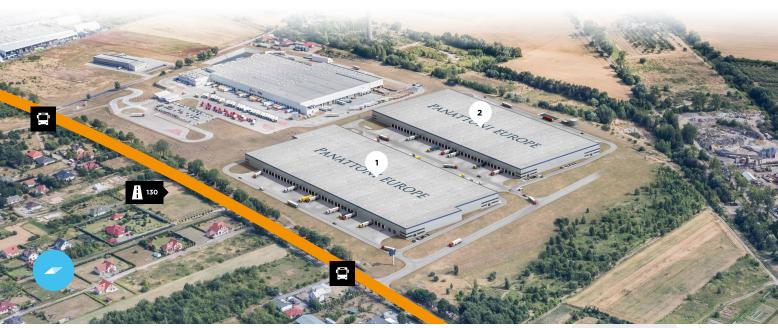

# PARK GORZÓW **WIELKOPOLSKI I**

## **PLANNED AREA:** 69,684 sq m

Park Gorzów Wielkopolski I offers 69,684 sq m of industrial space suitable for light production, logistic and e-commerce activities.

GORZÓW WLKP. CITY CENTER

8 km, 10 min

### DEVELOPMENT SPACE

Park Gorzów Wielkopolski I offers 69,684 sq m of industrial space suitable for light production, logistic and e-commerce activities.