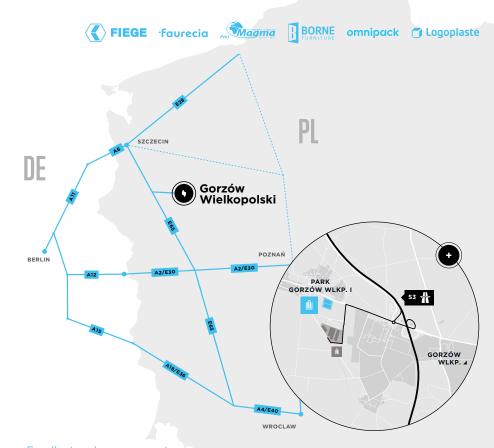

POZNÁN

168 km. 160 min

SZCZECIN

102 km, 60 min

132 km, 150 min

**BERLIN** 

#### ACCESS

Excellent and easy access to the expressway S3 connecting Szczecin, Legnica and Prague.

### LOCATION

Perfect location close to the border for companies cooperating with Eastern Europe.

### OTHER PARK ADVANTAGES

The Park is 98 km from Szczecin Port, which is considered as one of the most important sea transhipment ports for the Czech Republic and Slovakia and 84km from Tyluś container transport.

Excellent and easy access to the expressway S3 connecting Szczecin, Legnica and Prague.