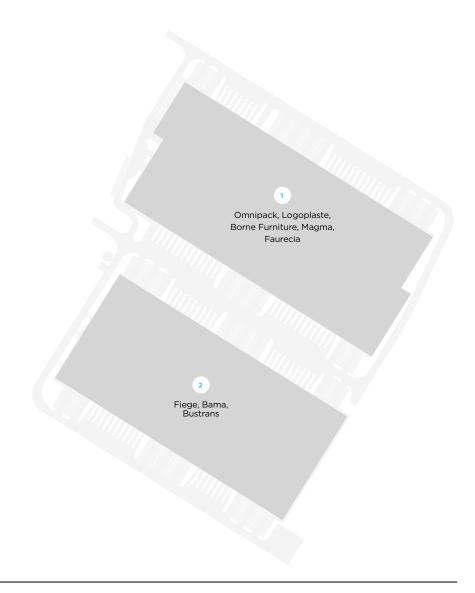

se to the border for companies cooperating with Eastern Europe.

### LABOR FORCE

Available resources of qualified personnel with 4 universities and 125,00 inhabitants.

### OTHER PARK ADVANTAGES

The Park is 98 km from Szczecin Port, which is considered as one of the most important sea transhipment ports for the Czech Republic and Slovakia and 84km from Tyluś container transport.



Excellent and easy access to the expressway S3 connecting Szczecin, Legnica and Prague.

## **BUILDING INFORMATION**

Building 1 37,662 sq m Building 2 32,022 sq m

### **WAREHOUSE**

Column grid 12 × 22,5 Clear height 10 m ESFR sprinkler system Light intensity in the hall 200 lux Skylights min 2% Floor loading 5 t/sq m

### **OFFICE PREMISES**

Clear height 3 m Light intensity 500 lux Built-to-suit solution



### STANDARD TECHNICAL SPECIFICATION

### 1 SUPPORTING STRUCTURE

Pad or pilot foundations, insulated plinth panels up to 30 cm above floor.

### 6 HALL INSTALLATIONS

Gas Sahara heaters or infrared gas radiators. heating according to norms for warehousing.

### 2 FLOOR

Fibre reinforced concrete floor. PE membrane, cut joints, 18 cm thick, surface treated with

#### 7 PRODUCTION UPGRADE (OPTIONAL)

Increased façade and roof insulation.

Corrugated steel sheets, mineral wool insulation. PVC membrane.

#### 8 OFFICES

2 level custom designed in-built, incl. offices, socials, locker rooms, day room, excl. furniture and appliance.

### 4 FAÇADE

Horizontal sandwich panels with mineral wool insulation.

### 9 OUTSIDE AREAS

Hard areas from concrete pavers, sloped for drainage.

### 5 DOCKS