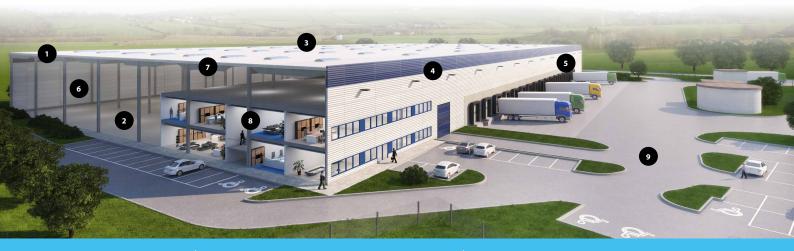

### STANDARD TECHNICAL SPECIFICATION

### 1 SUPPORTING STRUCTURE

Pad or pilot foundations, insulated plinth panels up to 30 cm above floor.

### 6 HALL INSTALLATIONS

Gas Sahara heaters or infrared gas radiators. heating according to norms for warehousing.

### 2 FLOOR

Fibre reinforced concrete floor. PE membrane, cut joints, 18 cm thick, surface treated with

#### 7 PRODUCTION UPGRADE (OPTIONAL)

Increased façade and roof insulation.

Corrugated steel sheets, mineral wool insulation. PVC membrane.

#### 8 OFFICES

2 level custom designed in-built, incl. offices, socials, locker rooms, day room, excl. furniture and appliance.

### 4 FAÇADE

Horizontal sandwich panels with mineral wool insulation.

### 9 OUTSIDE AREAS

Hard areas from concrete pavers, sloped for drainage.

### 5 DOCKS

1x electrically operated 3 × 3.2 m dock for each 1.000 sq m of hall.