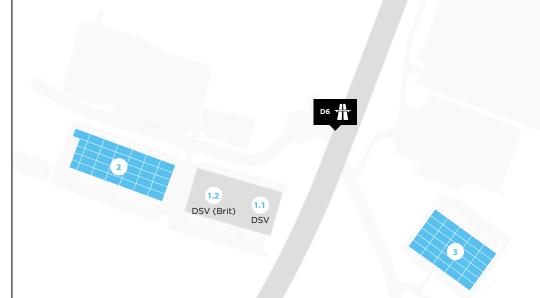

### **BUILDING INFORMATION**

| Building 1.1         | 7,5 |
|----------------------|-----|
| Building 1.2         | 3,6 |
| Building 2           | 9,7 |
| - under construction |     |
| Building 3           | 8,8 |
| - under development  |     |