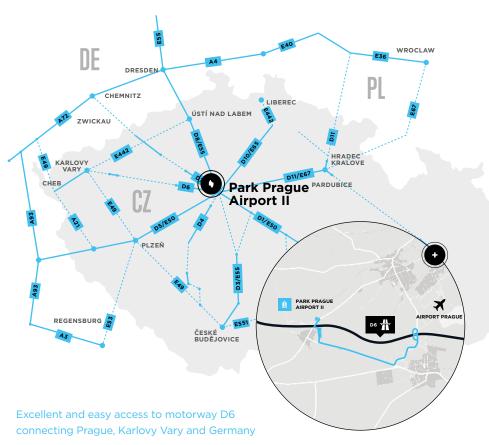

#### ACCESS

Excellent and easy access to motorway D6 connecting Prague - Karlovy Vary - Germany (exit 7).