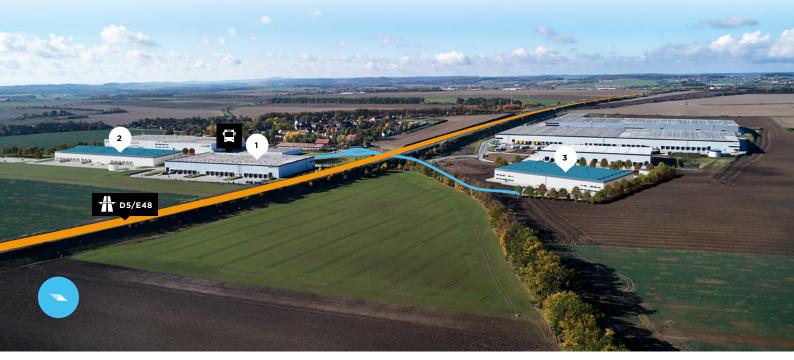

# **PARK PRAGUE AIRPORT II**

Park Prague Airport II offers 29,821 sq m of A-class industrial space suitable for logistics and production activities. Located in Pavlov municipality, Prague West, just 7 km from the border of capital city Prague.

#### ACCESS

Excellent and easy access to motorway D6 connecting Prague - Karlovy Vary - Germany (exit 7).

#### BORDERS

Prague Ring Road providing excellent connection to highway network only 11 km from the site. Qualified labor force available due to the close proximity of Prague.

#### • PUBLIC TRANSPORT

Existing public transport providing quick connection to Prague (both train and bus).

25