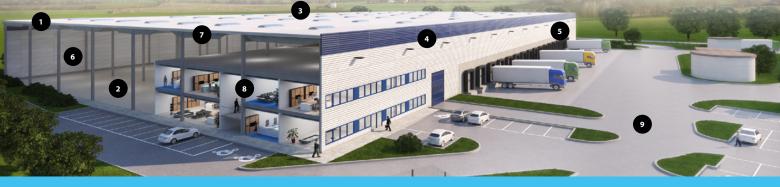

### **STANDARD TECHNICAL SPECIFICATION**

**1 SUPPORTING STRUCTURE** Pad or pilot foundations, insulated plinth panels up to 30 cm above floor.

6 HALL INSTALLATIONS Gas Sahara heaters or infrared gas radiators, heating according to norms for warehousing.

2 FLOOR Fibre reinforced concrete floor, PE membrane, cut joints, 18 cm thick, surface treated with hardener.

#### 7 PRODUCTION UPGRADE (OPTIONAL) Increased façade and roof insulation.

3 ROOF

Corrugated steel sheets, mineral wool insulation, PVC membrane.

Horizontal sandwich panels with mineral wool insulation.

4 FAÇADE

5 DOCKS 1x electrically operated 3 × 3.2 m dock for each 1,000 sq m of hall.

8 OFFICES 2 level custom designed in-built, incl. offices, socials, locker rooms, day room, excl. furniture and appliance.

9 OUTSIDE AREAS Hard areas from concrete pavers, sloped for drainage.