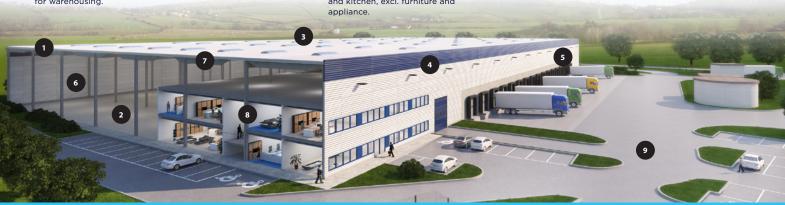

#### SUPPORTING STRUCTURE

Pad or pilot foundations, insulated plinth panels up to 30 cm above floor.

### 6 HALL INSTALLATIONS

Gas Sahara heaters or infrared gas radiators, heating according to norms for warehousing.

Fibre reinforced concrete floor, PE membrane, cut joints, 1st floor 20 cm thick, 2nd-4th floor 12 cm thick, surface treated with hardener.

#### 7 PRODUCTION UPGRADE (OPTIONAL)

Increased façade and roof insulation

Corrugated steel sheets, mineral wool insulation, PVC membrane.

### 4 FAÇADE

Amazon

Horizontal sandwich panels with mineral wool insulation.

1x electrically operated 3 x 3.2 m dock for each 1,000 sq m of hall.

### 8 OFFICES

2 level custom designed in--built, incl. offices, socials, locker rooms, day room, cafeteria and kitchen, excl. furniture and

### 9 OUTSIDE AREAS

Hard areas from concrete pavers, sloped for drainage.