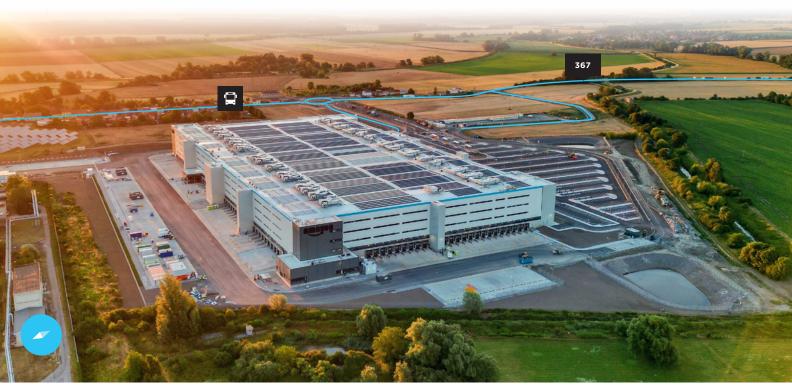

# ACCOLADE PARK KOJETÍN | 186,903 sq m | Accolade

Accolade Park Kojetín offers 186,903 sq m of industrial space suitable for logistics activities. Strategic location on the border between Olomouc and Zlin regions.

#### DEVELOPMENT SPACE

Accolade Park Kojetín offers 186,903 sq m of industrial space suitable for logistic activities.

# **BUILDING INFORMATION**

Building 1

186,903 sq m