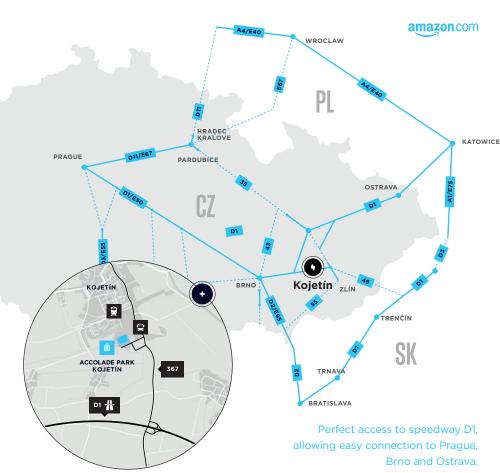

BRNO 62 km, 43 min OLOMOUC 38 km, 38 min **OSTRAVA** 104 km. 80 min 71 ÍN 42 km, 33 min **BRATISLAVA** 185 km, 110 min **VIENNA** 194 km, 130 min

#### ACCESS

Perfect accessibility - located at the exit of speedway D1 allowing easy access to Prague, Brno, Ostrava.