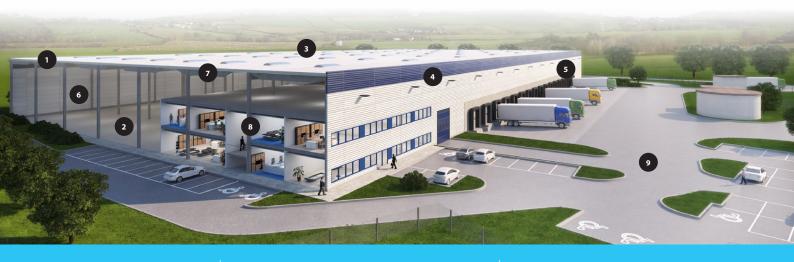

# STANDARD TECHNICAL SPECIFICATION

### 1 SUPPORTING STRUCTURE

Pad or pilot foundations, insulated plinth panels up to 30 cm above floor.

#### 6 HALL INSTALLATIONS

Gas Sahara heaters or infrared gas radiators, heating according to norms for warehousing.

### 2 FLOOR

Fibre reinforced concrete floor, PE membrane, cut joints, 18 cm thick, surface treated with hardener.

## 7 PRODUCTION UPGRADE (OPTIONAL)

Increased façade and roof insulation.

#### 3 ROOI

Corrugated steel sheets, mineral wool insulation, PVC membrane.

#### 8 OFFICES

2 level custom designed inbuilt, incl. offices, socials, locker rooms, day room, excl. furniture and appliance.

### 4 FAÇADE

Horizontal sandwich panels with mineral wool insulation.

#### 9 OUTSIDE AREAS

Hard areas from concrete pavers, sloped for drainage.

### 5 DOCKS

1x electrically operated 3 x 3.2 m dock for each 1,000 sq m of hall.