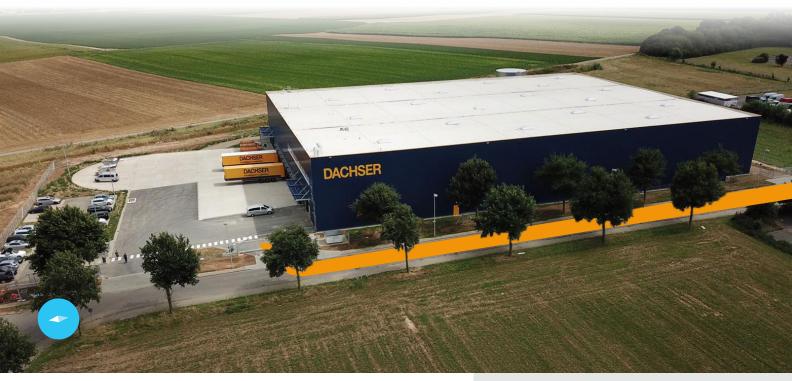

# **BTS ALSDORF**

7,512 sq m

Park Alsdorf offers approx 7,512 sq m of industrial space suitable for logistic and production activities. Park is outstanding by its excellent strategic location in Western Germany, as it provides the best connections to all key transport arteries in Europe, including important ports.

#### DEVELOPMENT SPACE

Park Alsdorf offers approx 7,512 sq m of industrial space suitable for logistic and production activities.

# **BUILDING INFORMATION**

Building 1

7,512 sq m