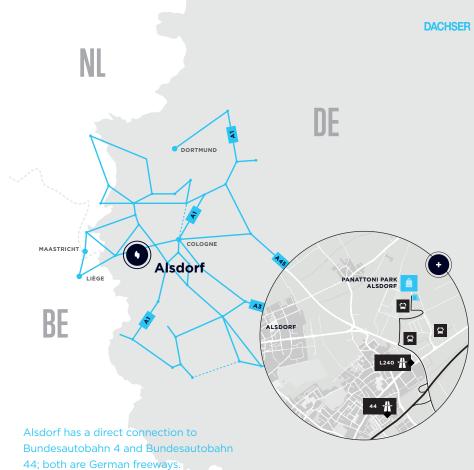

AACHEN
20 km, 26 min
COLOGNE
70 km, 60 min
ROTTERDAM
230 km, 150 min

#### LOCATION

It benefits from the great strategic location and high level if infrastructure in the close proximity. Benelux countries are reachable within 3 hours' drive, Netherlands and French borders are reachable within 30 minutes.

### ACCESS

Alsdorf has a direct connection to Bundesautobahn 4 and Bundesautobahn 44; both are German freeways.

### PUBLIC TRANSPORT

Alsdorf provides a very good bus system. Every part of Alsdorf or Aachen is served by the buses of ASEAG, the local bus company.