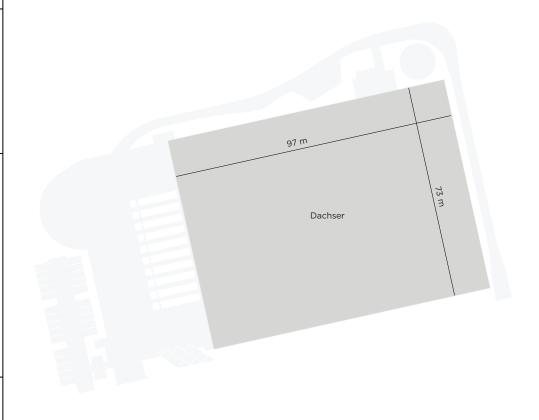

# **BTS ALSDORF**

7,512 sq m

Park Alsdorf offers approx 7,512 sq m of industrial space suitable for logistic and production activities. Park is outstanding by its excellent strategic location in Western Germany, as it provides the best connections to all key transport arteries in Europe, including important ports.

#### DEVELOPMENT SPACE

Park Alsdorf offers approx 7,512 sq m of industrial space suitable for logistic and production activities.

# **BUILDING INFORMATION**

Building 1

7,512 sq m