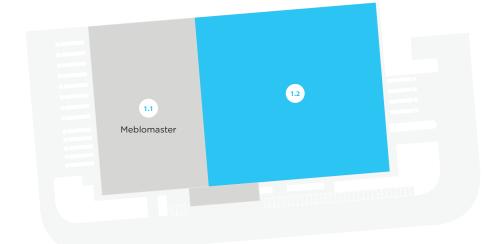

## **BUILDING INFORMATION**

Building 1.1 Building 1.2

6,588 sq m **8,461 sq m** 