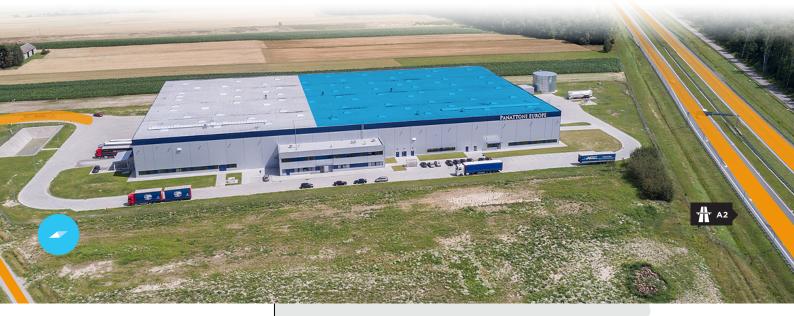

## PANATTONI PARK MIŃSK MAZOWIECKI

15,049 sq m Accolade

Panattoni Park Mińsk Mazowiecki offers 15,049 sq m perfect of industrial space suitable for light production, logistic and e-commerce activities. The region is the largest Polish logistics market where 35% of modern logistics facilities in Poland have been concentrated.

#### DEVELOPMENT SPACE

Panattoni Park Mińsk Mazowiecki 15,049 sq m perfect fof industrial space suitable for light production, logistic and e-commerce activities.