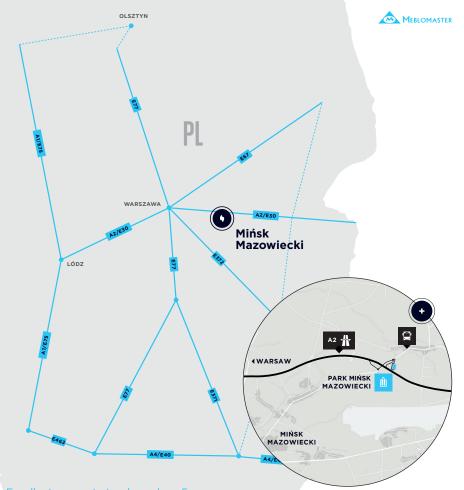

## MIŃSK MAZOWIECKI

8.5 km, 15 min WARSAW 50 km, 55 min CHOPIN WARSAW AIRPORT

55 km, 55 min

150 km, 150 min

### ACCESS

Excellent and easy access to the motorway A2 connecting Poznań, Konin, Warszawa, Mińsk Mazowiecki.

#### LOCATION

Perfect location close to the border for companies cooperating with Eastern Europe.

#### PUBLIC TRANSPORT

Existing railway station is located 9 km and Warsaw airport 50 km from the Park.

Excellent access to trunk road no. 5, trunk road no. 25 and trunk road no. 10.