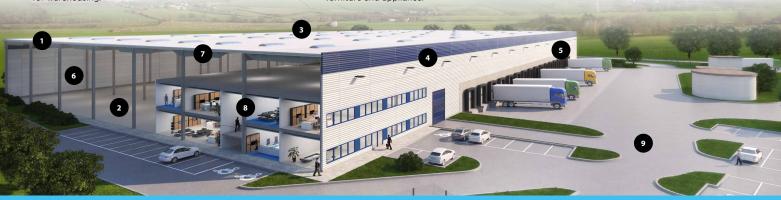

#### 1 SUPPORTING STRUCTURE

Pad or pilot foundations, insulated plinth panels up to 30 cm above floor.

### 6 HALL INSTALLATIONS

Gas Sahara heaters or infrared gas radiators, heating according to norms for warehousing.

Fibre reinforced concrete floor, PE membrane, cut joints, 18 cm thick, surface treated with hardener.

#### 7 PRODUCTION UPGRADE (OPTIONAL)

Increased façade and roof insulation.

Corrugated steel sheets, mineral wool insulation, PVC membrane.

### 8 OFFICES

2 level custom designed in-built, incl. offices, socials, locker rooms, day room, excl. furniture and appliance.

#### 4 FAÇADE

Horizontal sandwich panels with mineral wool insulation.

### 9 OUTSIDE AREAS

Hard areas from concrete pavers, sloped for drainage.

#### 5 DOCKS

1x electrically operated 3 × 3.2 m dock for each 1,000 sq m of hall.