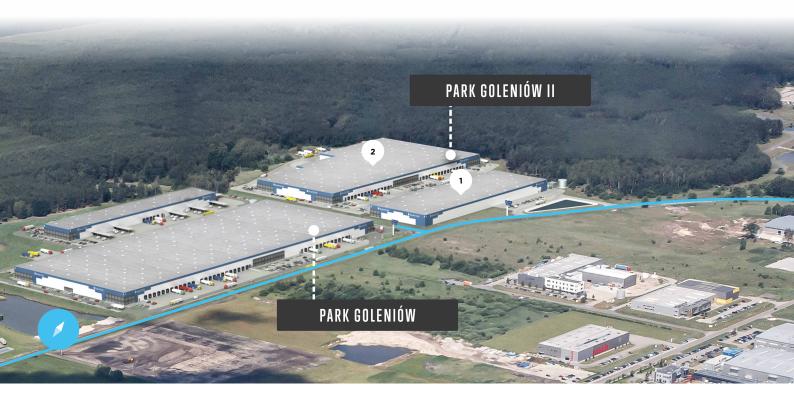

# 50,792 sq m

Park Goleniów II offers 50,792 sq m of industrial space suitable for light production, logistic, and e-commerce activities. The Park was designated a special economic zone, which makes it very attractive for potential entrepreneurs.

#### INDUSTRIAL SPACE

Park Goleniów II offers 50,792 sq m of industrial space suitable for light production, logistic, and e-commerce activities.