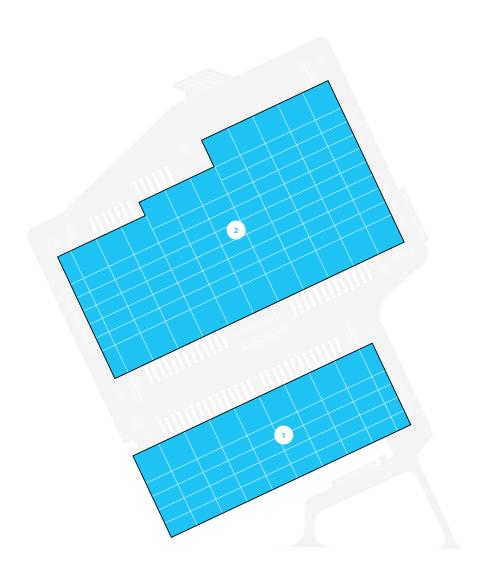

## **BUILDING INFORMATION**

**Building 1 Building 2** 

16,303 sq m 34,489 sq m