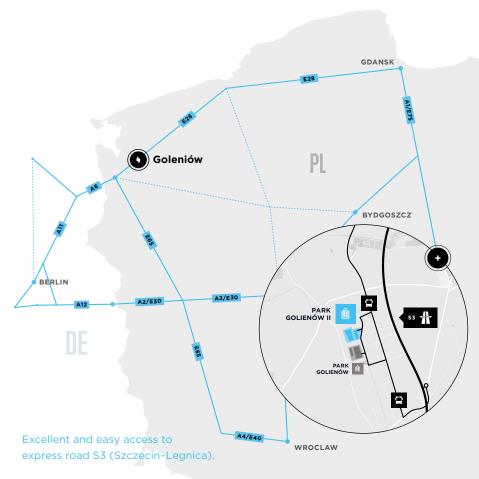

SZCZECIN
36 km, 20 min
GERMAN BORDER
61 km, 45 min

**POZNAŃ**283 km, 170 min **WARSAW**585 km, 340 min

#### ACCESS

The proximity to S3 Szczecin–Legnica express road ensures great road traffic routes to the largest cities in the Western, Central and Southern Poland.

The commute from the Park to Szczecin takes 20 minutes. The Park is also located close to the German border, which can be reached by car in 45 minutes.