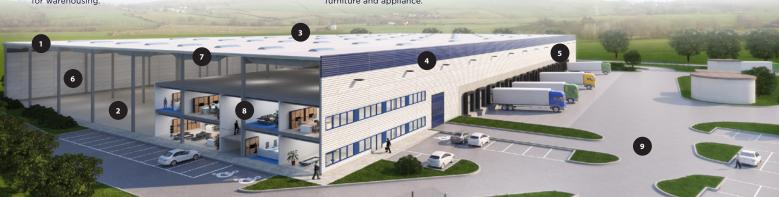

### 1 SUPPORTING STRUCTURE

Pad or pilot foundations, insulated plinth panels up to 30 cm above floor.

### 6 HALL INSTALLATIONS

Gas Sahara heaters or infrared gas radiators, heating according to norms for warehousing.

#### 2 FLOOR

Fibre reinforced concrete floor, PE membrane, cut joints, 18 cm thick, surface treated with hardener.

### 7 PRODUCTION UPGRADE (OPTIONAL)

Increased façade and roof insulation.

#### ROOF

Corrugated steel sheets, mineral wool insulation, PVC membrane.

### 8 OFFICES

2 level custom designed in-built, incl. offices, socials, locker rooms, day room, excl. furniture and appliance.

### 4 FAÇADE

Horizontal sandwich panels with mineral wool insulation.

### 9 OUTSIDE AREAS

Hard areas from concrete pavers, sloped for drainage.

### 5 DOCKS

1x electrically operated 3 x 3.2 m dock for each 1,000 sq m of hall.

Accolade Holding, a.s

Czech Republic

186 00 Prague 8

Poland

Warsaw Financial Center (29th floor) Emilii Plater 53 00-113 Warszawa ooland@accolade.eu +48 504 424 504 Spain