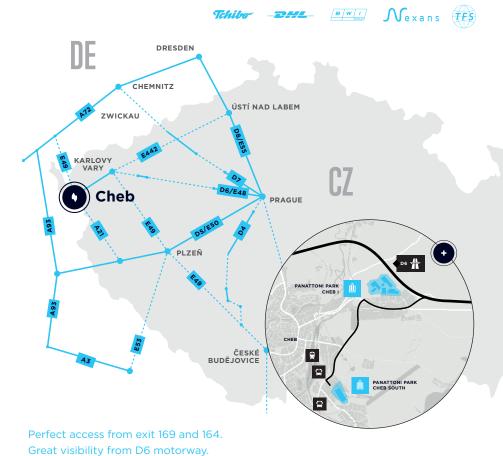

SOKOLOV 25 km, 19 min KARLOVY VARY 40 km, 28 min PRAGUE 155 km, 120 min

**GERMAN BORDERS** 14.3 km, 10 min

CITY OF CHEB

5.1 km, 11 min

### CITY CHEB

Located just 5,1 km from the border of city Cheb with 32,000 residents.

### ACCESS

Excellent and easy access to motorway D6 connecting Prague - Karlovy Vary -Cheb - Germany (Exit 164)

### GERMAN BORDERS

Ideal location to supply Germany due to the close proximity of German borders just 14 km from the site.

#### OTHER PARK ADVANTAGES

Container terminal in Hof just 54 km away.