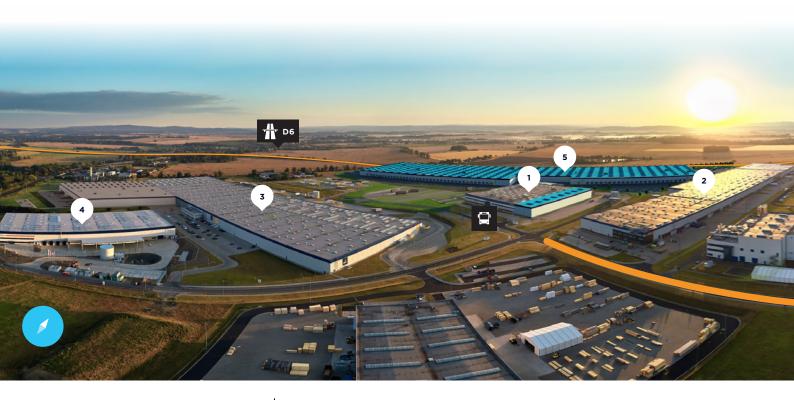

# PANATTONI PARK CHEB

Park Cheb offers more than 291,269 sq m of potential development space suitable for logistics and production activities. Located just 2 km from the border of city Cheb with 32,000 residents.

### **BUILDING INFORMATION**

Building 1.1 14,833 sq m

**Building 1.2** 

Potential Expansion
 Building 2
 Building 3
 Building 4
 Building 5
 102,419 sq m
 12,898 sq m
 107,104 sq m