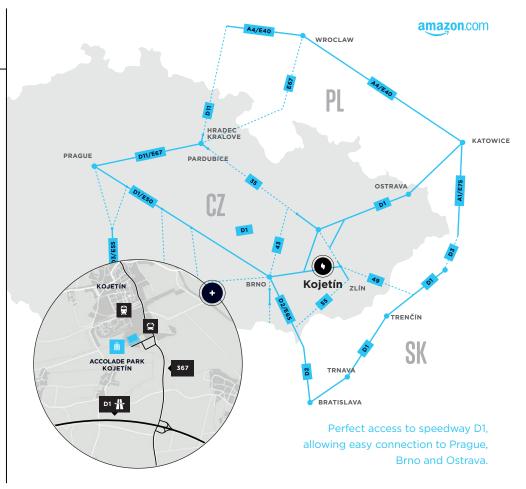

# ACCOLADE PARK KOJETÍN | 186,792 sq m | 🔷 Accolade

Accolade Park Kojetín offers almost 186,792 sq m of industrial space suitable for logistics activities. Strategic location on the border between Olomouc and Zlin regions. — **BRNO** 62 km, 43 min **OLOMOUC** 38 km, 38 min **OSTRAVA** 104 km, 80 min **ZLÍN** 42 km, 33 min **BRATISLAVA** 185 km, 110 min **VIENNA** 194 km, 130 min

#### ACCESS

Perfect accessibility – located at the exit of speedway D1 allowing easy access to Prague, Brno, Ostrava.