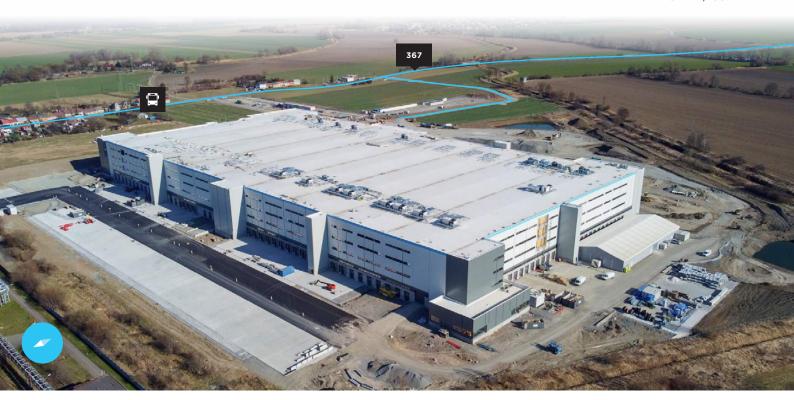

# ACCOLADE PARK KOJETÍN | 186,792 sq m | 🔷 Accolade

Accolade Park Kojetín offers almost 186,792 sq m of industrial space suitable for logistics activities. Strategic location on the border between Olomouc and Zlin regions. — **BRNO** 62 km, 43 min **OLOMOUC** 38 km, 38 min **OSTRAVA** 104 km, 80 min **ZLÍN** 42 km, 33 min **BRATISLAVA** 185 km, 110 min **VIENNA** 194 km, 130 min

#### DEVELOPMENT SPACE

Accolade Park Kojetín offers almost 186,792 sq m of industrial space suitable for logistics activities.

#### ACCESS

Perfect accessibility – located at the exit of speedway D1 allowing easy access to Prague, Brno, Ostrava.