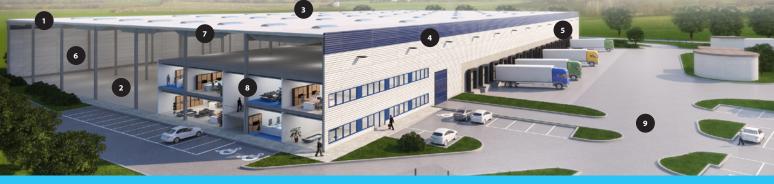

### **STANDARD TECHNICAL SPECIFICATION**

**1 SUPPORTING STRUCTURE** Pad or pilot foundations, insulated plinth panels up to 30 cm above floor.

6 HALL INSTALLATIONS Gas Sahara heaters or infrared gas radiators, heating according to norms for warehousing. 2 FLOOR Fibre reinforced concrete floor, PE membrane, cut joints, 18 cm thick, surface treated with hardener.

7 PRODUCTION UPGRADE (OPTIONAL) Increased façade and roof insulation. 3 ROOF

Corrugated steel sheets, mineral wool insulation, PVC membrane.

9 OUTSIDE AREAS

4 FAÇADE

5 DOCKS 1x electrically operated 3 x 3.2 m dock for each 1,000 sq m of hall.

8 OFFICES 2 level custom designed in--built, incl. offices, socials, locker rooms, day room, excl. furniture and appliance. 9 OUTSIDE AREAS Hard areas from concrete pavers, sloped for drainage.

Horizontal sandwich panels

with mineral wool insulation.