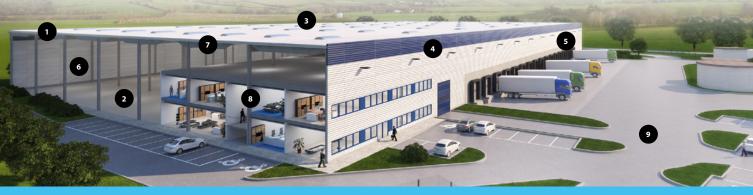

## WAREHOUSE

Specification for development

Column grid 12 m × 24 m Clear height 10 m ESFR sprinkler system Light intensity in the hall 200 lux Skylights min 2% Floor loading 5 t/sq m

### **OFFICE PREMISES**

Clear height 2.7 m Light intensity 500 lux Built to suit solution

### STANDARD TECHNICAL SPECIFICATION FOR DEVELOPMENT

**1 SUPPORTING STRUCTURE** Pad or pilot foundations, insulated plinth panels up to 30 cm above floor.

6 HALL INSTALLATIONS Gas Sahara heaters or infrared gas radiators, heating according to norms for warehousing.

2 FLOOR

Fibre reinforced concrete floor, PE membrane, cut joints, 18 cm thick, surface treated with hardener.

7 PRODUCTION UPGRADE (OPTIONAL) Increased façade and roof insulation.

3 ROOF

Corrugated steel sheets, mineral wool insulation, PVC membrane.

4 FACADE Horizontal sandwich panels with mineral wool insulation. 5 DOCKS 1x electrically operated 3 × 3.2 m dock for each 1,000 sq m of hall.

8 OFFICES 2 level custom designed in-built, incl. offices, socials, locker rooms, day room, excl. furniture and appliance.

9 OUTSIDE AREAS Hard areas from concrete pavers, sloped for drainage.

🖕 Accolade