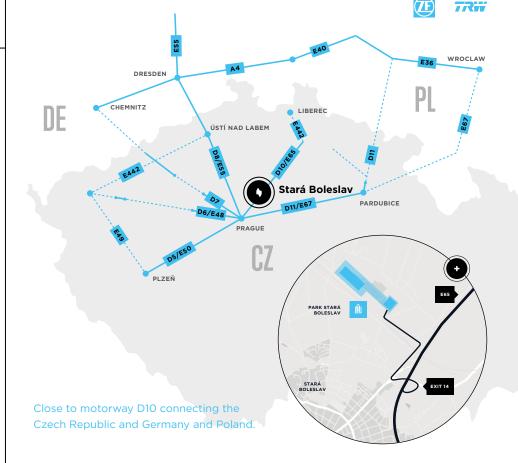

## **LOCATION IS KEY**

#### ACCESS

Close to motorway D10 connecting the Czech Republic and Germany and Poland.

### MLADÁ BOLESLAV

36 km, 26 min LIBEREC 80 km. 55 min