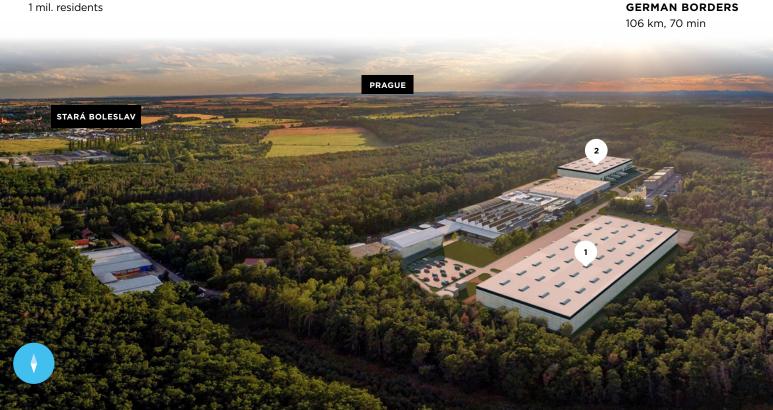

### Park Stará Boleslav offers 25,734 sq m of industrial space suitable for logistics and production activities. Located in Hlavenec just 20 km from the border of Prague, capital city of the Czech Republic with over

### DEVELOPMENT SPACE

Park Stará Boleslav offers 25,734 sq m of industrial space suitable for logistics and production activities.