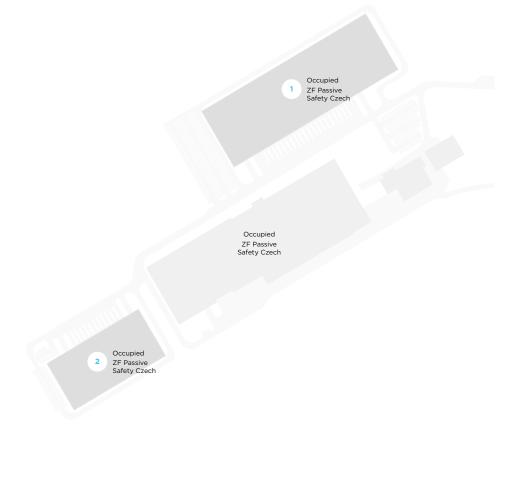

h Republic and Germany and Poland.

### LABOR FORCE

Qualified labor force available due to the close proximity of Mladá Boleslav and other regional cities. Historically industrial region with strong tradition mainly in automotive.

### PUBLIC TRANSPORT

Existing bus and train transport providing quick connection to Brandýs nad Labem and Stará Boleslav and its surroundings.









### MLADÁ BOLESLAV

36 km, 26 min LIBEREC 80 km. 55 min

## **BUILDING INFORMATION**

**Building** 1 Building 2 17,399 sq m 8,335 sq m

## WAREHOUSE

Specification for development

Column grid 12 m × 24 m Clear height 10 m ESFR sprinkler system Light intensity in the hall 200 lux Skylights min 2% Floor loading 5 t/sq m

### **OFFICE PREMISES**

Clear height 2.7 m Light intensity 500 lux Built to suit solution



## SUSTAINABILITY TREND 💖

We meet the strictest standards of modern, environmentally friendly construction.

This is why our projects aim for the BREEAM "Verv Good" rating at least.



### STANDARD TECHNICAL SPECIFICATION FOR DEVELOPMENT

**1 SUPPORTING STRUCTURE** Pad or pilot foundations, insulated plinth panels up to 30 cm above floor.

6 HALL INSTALLATIONS Gas Sahara heaters or infrared gas radiators, heating according to norms for warehousing.

2 FLOOR

Fibre reinforced concrete floor, PE membrane, cut joints, 18 cm thick, surface treated with hardener.

7 PRODUCTION UPGRADE (OPTIONAL) Increased façade and roof insulation.

3 ROOF

Corrugated steel sheets, mineral wool insulation, PVC membrane.

4 FACADE Horizontal sandwich panels with mineral wool insulation. 5 DOCKS 1x electrical