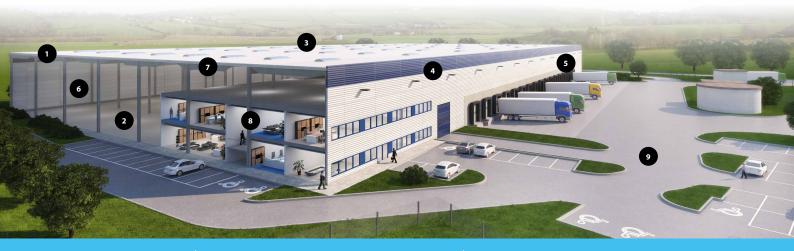

# STANDARD TECHNICAL SPECIFICATION

### 1 SUPPORTING STRUCTURE

Pad or pilot foundations, insulated plinth panels up to 30 cm above floor.

### 6 HALL INSTALLATIONS

Gas Sahara heaters or infrared gas radiators, heating according to norms for warehousing.

### 2 FLOOR

Fibre reinforced concrete floor, PE membrane, cut joints, 18 cm thick, surface treated with hardener.

### 7 PRODUCTION UPGRADE (OPTIONAL)

Increased façade and roof insulation.

### 3 ROOI

Corrugated steel sheets, mineral wool insulation, PVC membrane.

### 8 OFFICES

2 level custom designed in-built, incl. offices, socials, locker rooms, day room, excl. furniture and appliance.

### 4 FAÇADE

Horizontal sandwich panels with mineral wool insulation.

### 9 OUTSIDE AREAS

Hard areas from concrete pavers, sloped for drainage.

### 5 DOCKS

1x electrically operated  $3 \times 3.2$  m dock for each 1.000 sq m of hall.