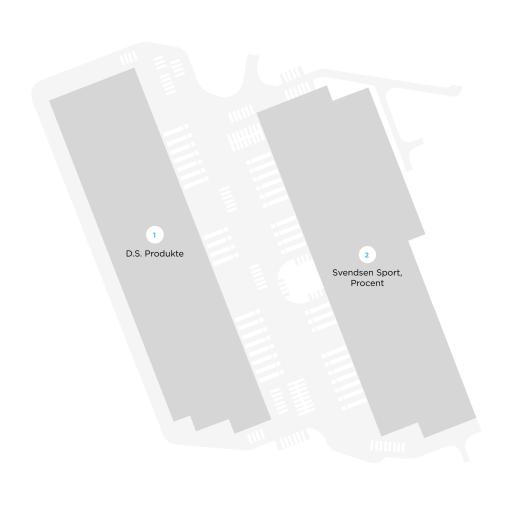

ing Szczecin and Legnica, expressway S10 leading to the A2 highway to Czech Republic and Warszawa and the A6 motorway to Berlin.

### • PUBLIC TRANSPORT

Existing bus stop close by the Park is providing connection with 3 bus lines.

### LABOR FORCE

Available resources of qualified personnel with 25 higher education institutions operating in the Province educating over 40,000 students annually.



Excellent and easy access to the expressways S3 and S10 and motorway A6.

# **BUILDING INFORMATION**

Building 1 Building 2 14,596 sq m 15,545 sq m

## **WAREHOUSE**

Column grid 12 × 22,5 m Clear height 10 m ESFR sprinkler system Light intensity in the hall 200 lux Skylights min 5-6% Floor loading 5 t/sq m

## **OFFICE PREMISES**

Clear height 3 m Light intensity 500 lux Built-to-suit solution



# STANDARD TECHNICAL SPECIFICATION

### 1 SUPPORTING STRUCTURE

Pad or pilot foundations, insulated plinth panels up to 30 cm above floor.

### 6 HALL INSTALLATIONS

Gas Sahara heaters or infrared gas radiators, heating according to norms for warehousing.

### 2 FLOOR

Fibre reinforced concrete floor, PE membrane, cut joints, 18 cm thick, surface treated with hardener.

### 7 PRODUCTION UPGRADE (OPTIONAL)

Increased façade and roof insulation.

### 3 ROOI

Corrugated steel sheets, mineral wool insulation, PVC membrane.

### 8 OFFICES

2 level custom designed in-built, incl. offices, socials, locker rooms, day room, excl. furniture and appliance.

### 4 FAÇADE

Horizontal sandwich panels with mineral wool insulation.

### 9 OUTSIDE AREAS

Hard areas from concrete pavers, sloped for draina