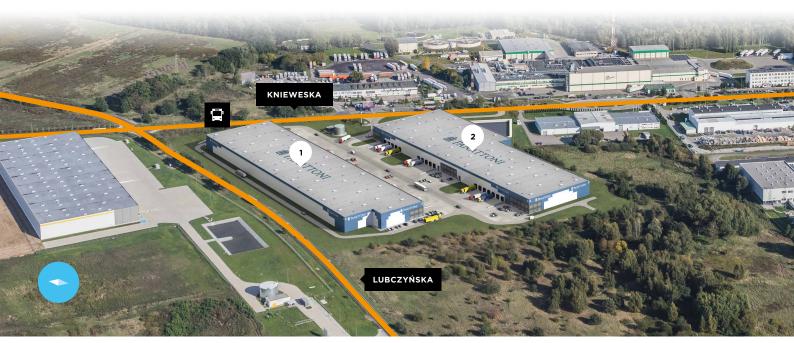

# PARK SZCZECIN III

# PLANNED AREA: 30,141 sq m

Park Szczecin III offers 30,141 sq m of industrial space suitable for light production, logistic and e-commerce activities. Thanks to its location, Park Szczecin III plays an extremely important role in the economic development of the north-western Poland as for the country as a whole.

•

SZCZECIN CITY

15 km, 20 min **SZCZECIN PORT** 

13 km, 15 min

SZCZECIN AIRPORT 32 km, 30 min BERLIN 165 km, 120 min **POZNAŃ**270 km, 160 min **WARSAWA**570 km, 320 min

### • PUBLIC TRANSPORT

Existing bus stop close by the Park is providing connection with 3 bus lines.