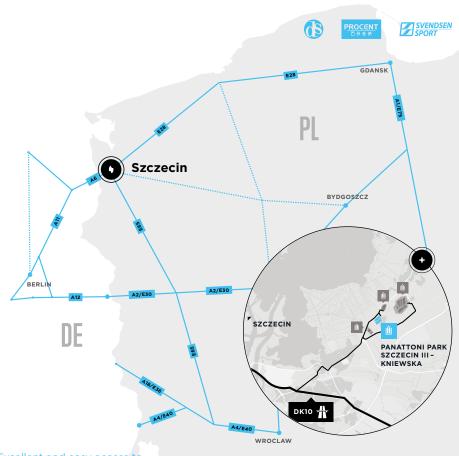

•

SZCZECIN CITY

15 km, 20 min **SZCZECIN PORT** 

13 km, 15 min

SZCZECIN AIRPORT 32 km, 30 min BERLIN 165 km, 120 min **POZNAŃ**270 km, 160 min **WARSAWA**570 km, 320 min

# **LOCATION IS KEY**

### ACCESS

Excellent and easy access to expressway S3 connecting Szczecin and Legnica, expressway S10 leading to the A2 highway to Czech Republic and Warszawa and the A6 motorway to Berlin.