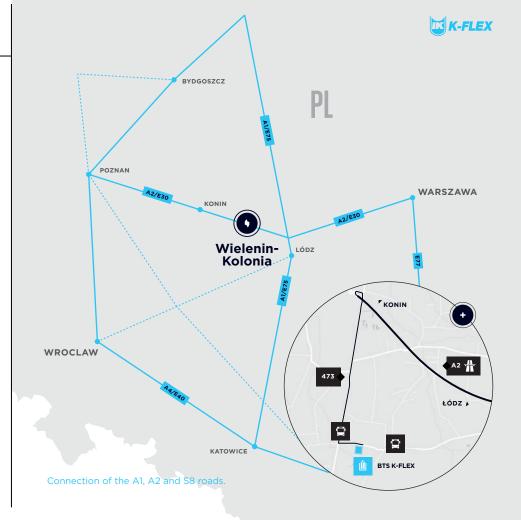

# **BTS K-FLEX**

34,540 sq m

BTS K-Flex offers 34,540 sq m of industrial space suitable for light production, logistic, and e-commerce activities. It is located in Wielenin-Kolonia, in the province of Łódž, central Poland, which, together with the surrounding localities, is the third largest warehouse market in Poland. **KONIN** 57 km, 40 min **ŁÓDŹ** 85 km, 70 min

# LOCATION IS KEY

### ACCESS

This location in the heart of Poland has a very good road thanks to the connection of the A1, A2 and S8 roads.

### PUBLIC TRANSPORT

Public transport 1km from the Park ensures easy commuting for employees.