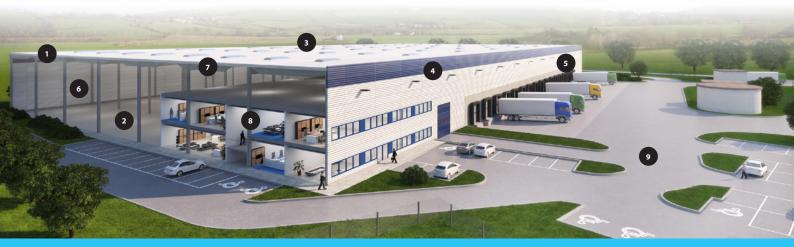

# STANDARD TECHNICAL SPECIFICATION

**1 SUPPORTING STRUCTURE** Pad or pilot foundations, insulated plinth panels up to 30 cm above floor.

6 HALL INSTALLATIONS Gas Sahara heaters or infrared gas radiators, heating according to norms for warehousing.

#### 2 FLOOR Fibre reinforced concrete floor, PE membrane, cut joints, 18 cm thick, surface treated with hardener.

7 PRODUCTION UPGRADE (OPTIONAL) Increased façade and roof insulation. **3 ROOF** Corrugated steel sheets, mineral wool insulation, PVC membrane.

8 OFFICES 2 level custom designed in-built, incl. offices, socials, locker rooms, day room, excl. furniture and appliance. **4 FAÇADE** Horizontal sandwich panels with mineral wool insulation.

9 OUTSIDE AREAS

Hard areas from concrete

pavers, sloped for drainage.

5 DOCKS 1x electrically operated 3 x 3.2 m dock for each 1,000 sq m of hall.