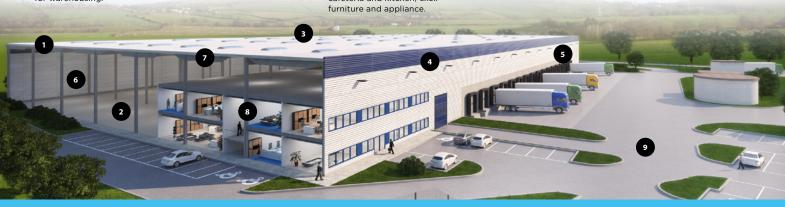

#### SUPPORTING STRUCTURE

Pad or pilot foundations, insulated plinth panels up to 30 cm above floor.

### 6 HALL INSTALLATIONS

Gas Sahara heaters or infrared gas radiators, heating according to norms for warehousing.

Fibre reinforced concrete floor, PE membrane, cut joints, 1st floor 20 cm thick, 2nd-4th floor 12 cm thick, surface treated with hardener.

### (OPTIONAL)

Increased façade and roof

Corrugated steel sheets, mineral wool insulation, PVC membrane.

### 4 FAÇADE

Amazon

Horizontal sandwich panels with mineral wool insulation.

1x electrically operated 3 × 3.2 m dock for each 1,000 sq m of hall.

#### 7 PRODUCTION UPGRADE

insulation

#### 8 OFFICES

2 level custom designed in-built, incl. offices, socials, locker rooms, day room, cafeteria and kitchen, excl.

#### 9 OUTSIDE AREAS

Hard areas from concrete pavers, sloped for drainage.