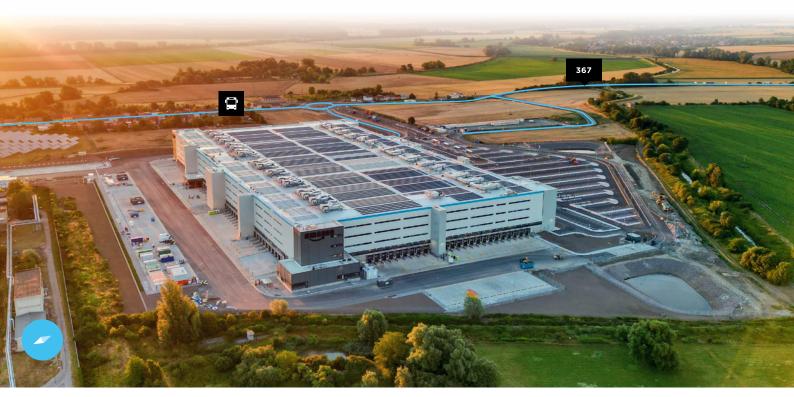

# BTS KOJETÍN

BTS Kojetín offers 186,903 sq m of industrial space suitable for logistics activities. Strategic location on the border between Olomouc and Zlin regions.

BRNO 62 km, 43 min OLOMOUC 38 km, 38 min **OSTRAVA** 104 km, 80 min ZLÍN 42 km, 33 min **BRATISLAVA** 185 km. 110 min **VIENNA** 194 km, 130 min

#### DEVELOPMENT SPACE

BTS Kojetín offers 186,903 sq m of industrial space suitable for logistic activities.