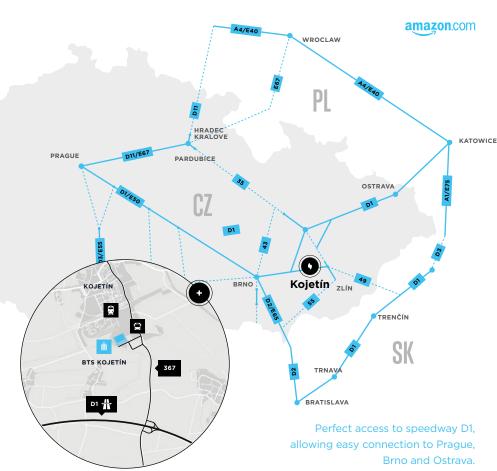

# BTS KOJETÍN

BTS Kojetín offers 186,903 sq m of industrial space suitable for logistics activities. Strategic location on the border between Olomouc and Zlin regions.

BRNO 62 km, 43 min OLOMOUC 38 km, 38 min **OSTRAVA** 104 km, 80 min ZLÍN 42 km, 33 min **BRATISLAVA** 185 km. 110 min **VIENNA** 194 km, 130 min

#### ACCESS

Perfect accessibility - located at the exit of speedway D1 allowing easy access to Prague, Brno, Ostrava.