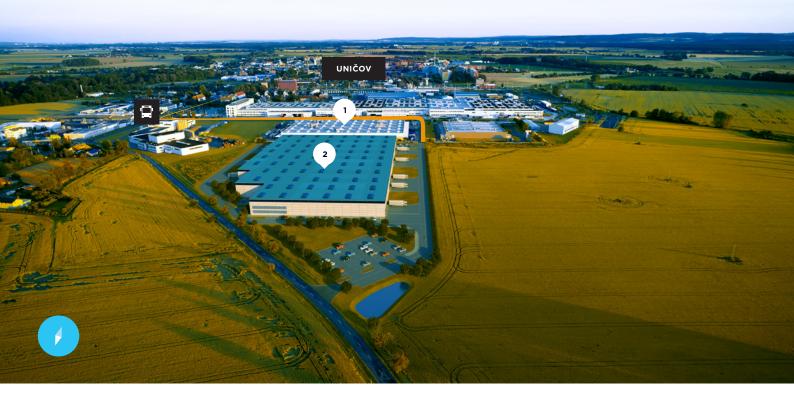

# PANATTONI PARK UNIČOV | 26,198 sq m | 🔷 Accolade

Panattoni Uničov Park offers 26,198 sq m of industrial space suitable for logistic and production activities. Located in an industrial zone in the Olomouc Region.

### DEVELOPMENT SPACE

Panattoni Uničov Park offers 26,198 sq m of industrial space suitable for logistic and production activities.

# **BUILDING INFORMATION**

Building 1 Building 2 10,496 sq m **15,702 sq m** 