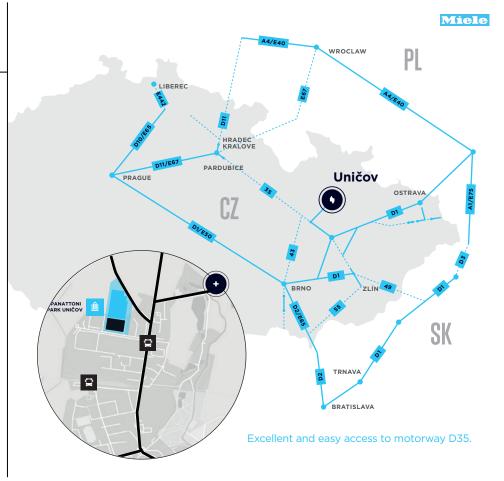

OLOMOUC 29 km, 30 min

PROSTĚJOV 47 km, 40 min BRNO 106 km. 110 min

### ACCESS

Excellent and easy access to motorway D35.