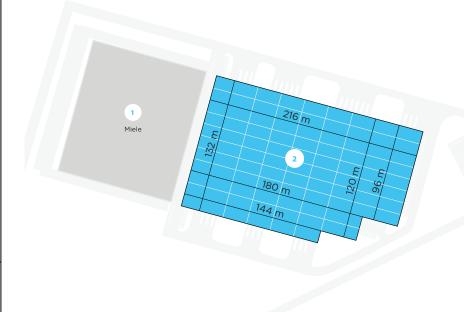

### ACCESS

Excellent and easy access to motorway D35.

#### LABOR FORCE

Qualified labor force available due to the close proximit of Olomouc with The prestigious Palacký University (approx. 22,000 students) and over twenty specialized secondary schools are located in nearby Olomouc.

### PUBLIC TRANSPORT

The park is also easily accessible by public transport. A few minutes walk from the complex you will find the railway and bus stop.



# **BUILDING INFORMATION**

Building 1 Building 2 10,496 sq m **15,702 sq m** 

# WAREHOUSE

Specification for development

Column grid 12 m × 24 m Clear height 10 m ESFR sprinkler system Light intensity in the hall 200 lux Skylights min 2% Floor loading 5t/sq m

## **OFFICE PREMISES**

Clear height 2.7 m Light intensity 500 lux Built to suit solution



# SUSTAINABILITY TREND 💖

We meet the strictest standards of modern, environmentally friendly construction. This is why our projects aim for the BREEAM Very Good rating at least.



## **STANDARD TECHNICAL SPECIFICATION FOR DEVELOPMENT**

**1 SUPPORTING STRUCTURE** Pad or pilot foundations, insulated plinth panels up to 30 cm above floor.

6 HALL INSTALLATIONS Gas Sahara heaters or infrared gas radiators, heating according to norms for warehousing. 2 FLOOR Fibre reinforced concrete floor, PE membrane, cut joints, 18 cm thick, surface treated with hardener.

7 PRODUCTION UPGRADE (OPTIONAL) Increased façade and roof insulation. 3 ROOF

Corrugated steel sheets, mineral wool insulation, PVC membrane.

**4 FAÇADE** Horizontal sandwich panels with mineral wool insulation. 5 DOCKS 1x electrical