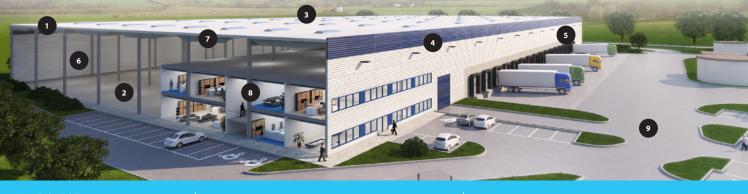

# **LOCATION IS KEY**

# **BUILDING INFORMATION**

Building 1 Building 2 10,496 sq m **15,702 sq m** 

# WAREHOUSE

Specification for development

Column grid 12 m × 24 m Clear height 10 m ESFR sprinkler system Light intensity in the hall 200 lux Skylights min 2% Floor loading 5t/sq m

## **OFFICE PREMISES**

Clear height 2.7 m Light intensity 500 lux Built to suit solution