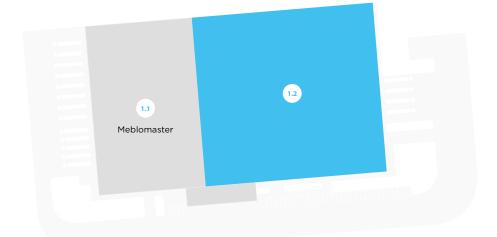

# **BUILDING INFORMATION**

Building 1.1 Building 1.2

6,588 sq m **8,461 sq m** 