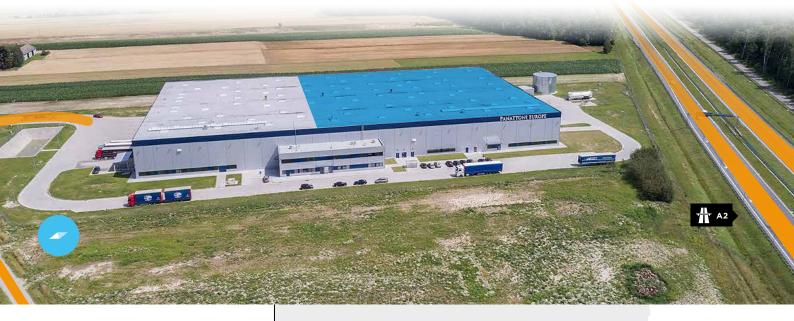

# PARK MIŃSK MAZOWIECKI

15,049 sq m

Park Mińsk Mazowiecki offers 15,049 sq m perfect of industrial space suitable for light production, logistic and e-commerce activities. The region is the largest Polish logistics market where 35% of modern logistics facilities in Poland have been concentrated.

#### DEVELOPMENT SPACE

Park Mińsk Mazowiecki offers 15,049 sq m perfect for industrial space suitable for light production, logistic and e-commerce activities.