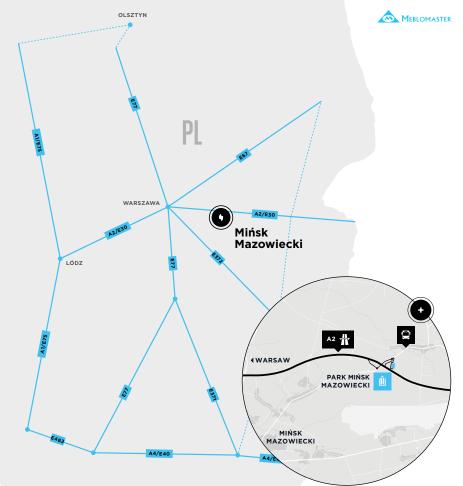

#### MIŃSK MAZOWIECKI

BIELORUSSIAN BORDER

150 km, 150 min

8.5 km, 15 min WARSAW 50 km. 55 min **CHOPIN WARSAW AIRPORT** 

55 km, 55 min

#### ACCESS

Excellent and easy access to the motorway A2 connecting Poznań, Konin, Warszawa, Mińsk Mazowiecki.

#### LOCATION

Perfect location close to the border for companies cooperating with Eastern Europe.

#### PUBLIC TRANSPORT

Existing railway station is located 9 km and Warsaw airport 50 km from the Park.

Excellent access to trunk road no. 5, trunk road no. 25 and trunk road no. 10.