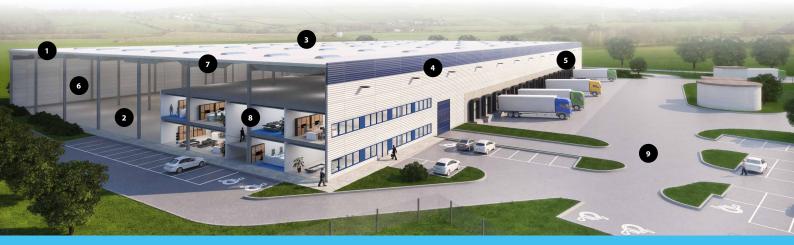

### **STANDARD TECHNICAL SPECIFICATION**

**1 SUPPORTING STRUCTURE** Pad or pilot foundations, insulated plinth panels up to 30 cm above floor.

6 HALL INSTALLATIONS Gas Sahara heaters or infrared gas radiators, heating according to norms for warehousing. 2 FLOOR Fibre reinforced

Fibre reinforced concrete floor, PE membrane, cut joints, 18 cm thick, surface treated with hardener.

7 PRODUCTION UPGRADE (OPTIONAL) Increased façade and roof insulation. **3 ROOF** Corrugated steel sheets, mineral wool insulation, PVC membrane.

8 OFFICES 2 level custom designed in-built, incl. offices, socials, locker rooms, day room, excl. furniture and appliance. **4 FAÇADE** Horizontal sandwich panels with mineral wool insulation.

9 OUTSIDE AREAS

Hard areas from concrete

pavers, sloped for drainage.

5 DOCKS 1x electrically operated 3 × 3.2 m dock for each 1,000 sq m of hall.