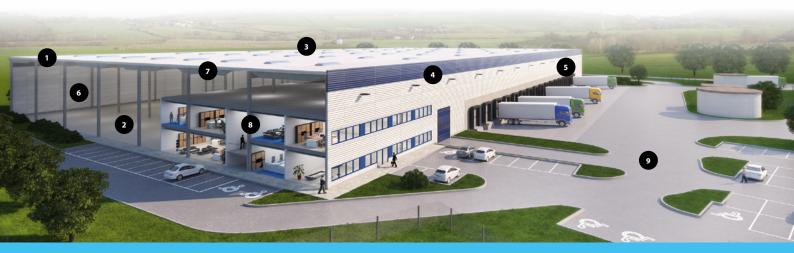

### **STANDARD TECHNICAL SPECIFICATION**

1 SUPPORTING STRUCTURE Pad or pilot foundations, insulated plinth panels up to 30 cm above floor.

6 HALL INSTALLATIONS Gas Sahara heaters or infrared gas radiators, heating according to norms for warehousing. 2 FLOOR Fibre reinforced concrete floor, PE membrane, cut joints, 18 cm thick, surface treated with hardener.

7 PRODUCTION UPGRADE (OPTIONAL) Increased façade and roof insulation. **3 ROOF** Corrugated steel sheets, mineral wool insulation, PVC membrane.

8 OFFICES 2 level custom designed in-built, incl. offices, socials, locker rooms, day room, excl. furniture and appliance. **4 FAÇADE** Horizontal sandwich panels with mineral wool insulation.

9 OUTSIDE AREAS

Hard areas from concrete

pavers, sloped for drainage.

ALPHA Corporation

**5 DOCKS** 1x electrically operated 3 × 3.2 m dock for each 1,000 sq m of hall.

Czech Republic Sokolovská 394/17

okolovská 394/17 i 36 00 Prague 8 oland