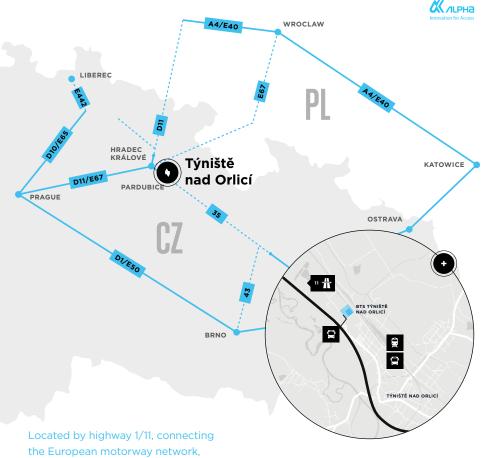

**POLISH BORDERS** 30 km, 45 min **ŠUMPERK** ——65 km, 60 min

#### ACCESS

Located 20 km from Hradec Králové, by highway 1/11 which connects the site to the European motorway network, the planned D11, connecting Hradec Králové and Vamberk, and R35 motorways.

#### LOCATION

Strategic location north of the centre of the country between cities Hradec Králové and Šumperk, near the Polish border, the region is ideally positioned for manufacturing projects and related logistics. A number of major car-making and engineering companies operate there, including Foxconn, Alpha Corporation.

#### PUBLIC TRANSPORT

Bus stop is just 50 m from the Building and there is also the train station about 600 m distance.

the planned D11 and R35 motorways to the site.