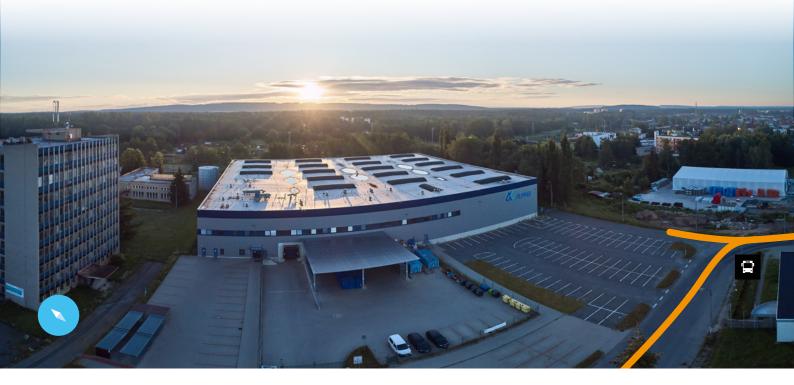

# **BTS TÝNIŠTĚ NAD ORLICÍ**

BTS Týniště nad Orlicí offers 9,783 sq m of build-to-suit industrial space for production and automotive with built-in testing room inside. HRADEC KRÁLOVE
17 km, 25 min
PRAGUE
140 km, 100 min

#### DEVELOPMENT SPACE

BTS Týniště nad Orlicí offers 9,783 sq m of build-to-suit industrial space for automotive, production and e-commerce.