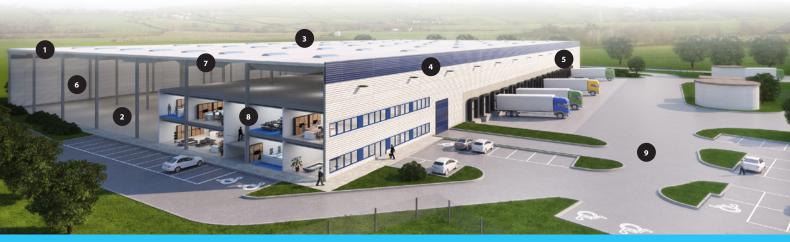

#### 1 SUPPORTING STRUCTURE

Pad or pilot foundations, insulated plinth panels up to 30 cm above floor.

#### 6 HALL INSTALLATIONS

Gas Sahara heaters or infrared gas radiators, heating according to norms for warehousing.

#### 2 FLOOR

Fibre reinforced concrete floor, PE membrane, cut joints, 18 cm thick, surface treated with hardener.

### 7 PRODUCTION UPGRADE (OPTIONAL)

Increased façade and roof insulation.

#### 3 ROOI

Corrugated steel sheets, mineral wool insulation, PVC membrane.

#### 8 OFFICES

2 level custom designed in-built, incl. offices, socials, locker rooms, day room, excl. furniture and appliance.

#### 4 FAÇADE

Horizontal sandwich panels with mineral wool insulation.

#### 9 OUTSIDE AREAS

Hard areas from concrete pavers, sloped for drainage.

#### 5 DOCKS

1x electrically operated 3 x 3.2 m dock for each 1.000 sq m of hall.