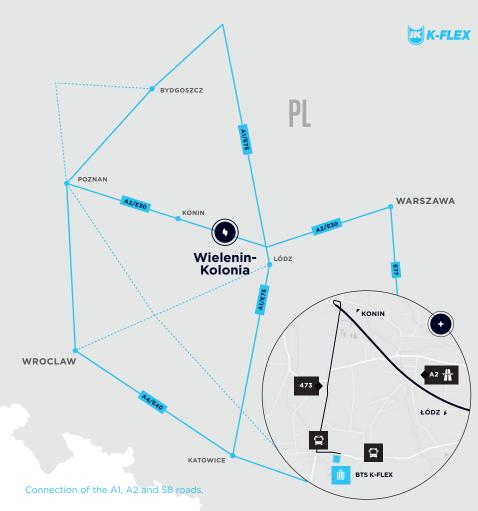

### **LOCATION IS KEY**

#### ACCESS

This location in the heart of Poland has a very good road thanks to the connection of the A1, A2 and S8 roads.

**KONIN** 57 km, 40 min

**ŁÓDŹ** 85 km, 70 min