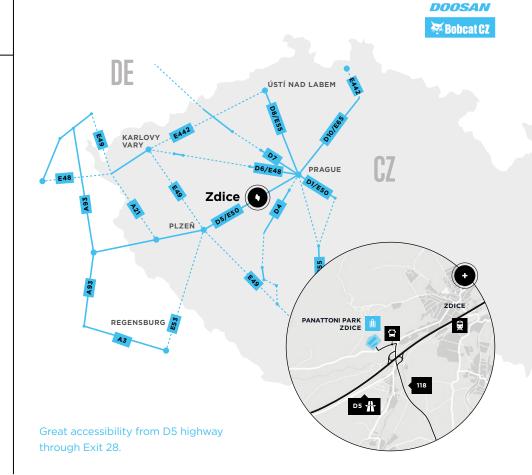

# 62,572 sq m

**ZDICE CITY CENTRE** 1.8 km, 4 min **PRAGUE** 50 km, 43 min HOROVICE 13 km, 12 min PILSEN 54 km, 38 min

#### ACCESS

Central location in Behemian Region on the E50/D5 highway, exit 28 between Prague and Pilsen.

#### LOCATION

Excellent connections with Prague and Germany.

#### LABOR FORCE

Available skilled labor force from Prague and Pilsen, which are about 50 km away.

#### PUBLIC TRANSPORT

A bus stop is available in the vicinity of the park.