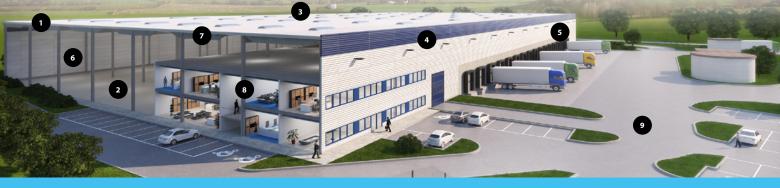

### **STANDARD TECHNICAL SPECIFICATION**

hardener.

**1 SUPPORTING STRUCTURE** Pad or pilot foundations, insulated plinth panels up to 30 cm above floor.

6 HALL INSTALLATIONS Gas Sahara heaters or infrared gas radiators, heating according to norms for warehousing. 2 FLOOR Fibre reinforced concrete floor, PE membrane, cut joints, 18 cm thick, surface treated with

7 PRODUCTION UPGRADE (OPTIONAL) Increased façade and roof insulation. 3 ROOF

Corrugated steel sheets, mineral wool insulation, PVC membrane.

with mineral wool insulation.

Horizontal sandwich panels

4 FAÇADE

**5 DOCKS** 1x electrically operated 3 × 3.2 m dock for each 1,000 sq m of hall.

8 OFFICES 2 level custom designed in-built, incl. offices, socials, locker rooms, day room, excl. furniture and appliance. 9 OUTSIDE AREAS Hard areas from concrete pavers, sloped for drainage.