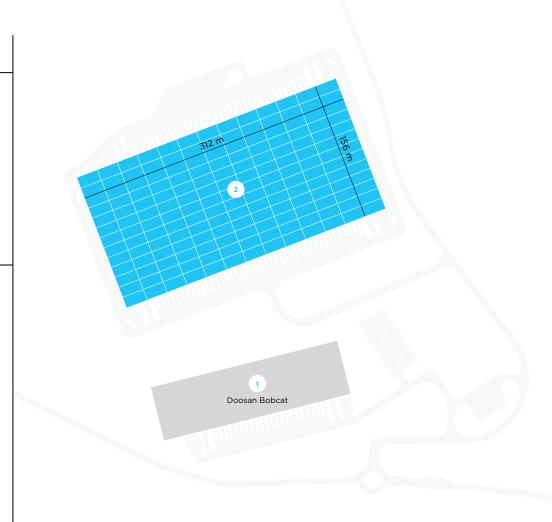

4 min **PRAGUE** 50 km, 43 min HOROVICE 13 km, 12 min PILSEN 54 km, 38 min

# LOCATION IS KEY

#### DEVELOPMENT SPACE

Park Zdice offers almost 62,572 sq m of industrial space suitable for production activities.

#### ACCESS

Central location in Behemian Region on the E50/D5 highway, exit 28 between Prague and Pilsen.

#### LOCATION

Excellent connections with Prague and Germany.

#### LABOR FORCE

Available skilled labor force from Prague and Pilsen, which are about 50 km away.

#### PUBLIC TRANSPORT

A bus stop is available in the vicinity of the park.



# **BUILDING INFORMATION**

Building 1 Building 2

13,361 sq m **49,263 sq m** 

# WAREHOUSE

Column grid 12 m × 24 m Clear height 10 m ESFR sprinkler system Light intensity in the hall 200 lux Skylights min 2% Floor loading 5 t/sq m



## **OFFICE PREMISES**

Clear height 2.7 m Light intensity 500 lux Built to suit solution

# SUSTAINABILITY TREND 💖

We meet the strictest standards of modern, environmentally friendly construction. This is why our projects aim for the BREEAM Very Good rating at least.



### **STANDARD TECHNICAL SPECIFICATION**

hardener.

**1 SUPPORTING STRUCTURE** Pad or pilot foundations, insulated plinth panels up to 30 cm above floor.

6 HALL INSTALLATIONS Gas Sahara heaters or infrared gas radiators, heating according to norms for warehousing. 2 FLOOR Fibre reinforced concrete floor, PE membrane, cut joints, 18 cm thick, surface treated with

7 PRODUCTION UPGRADE (OPTIONAL) Increased façade and roof insulation. 3 ROOF

Corrugated steel sheets, mineral wool insulation, PVC membrane.

with mineral w